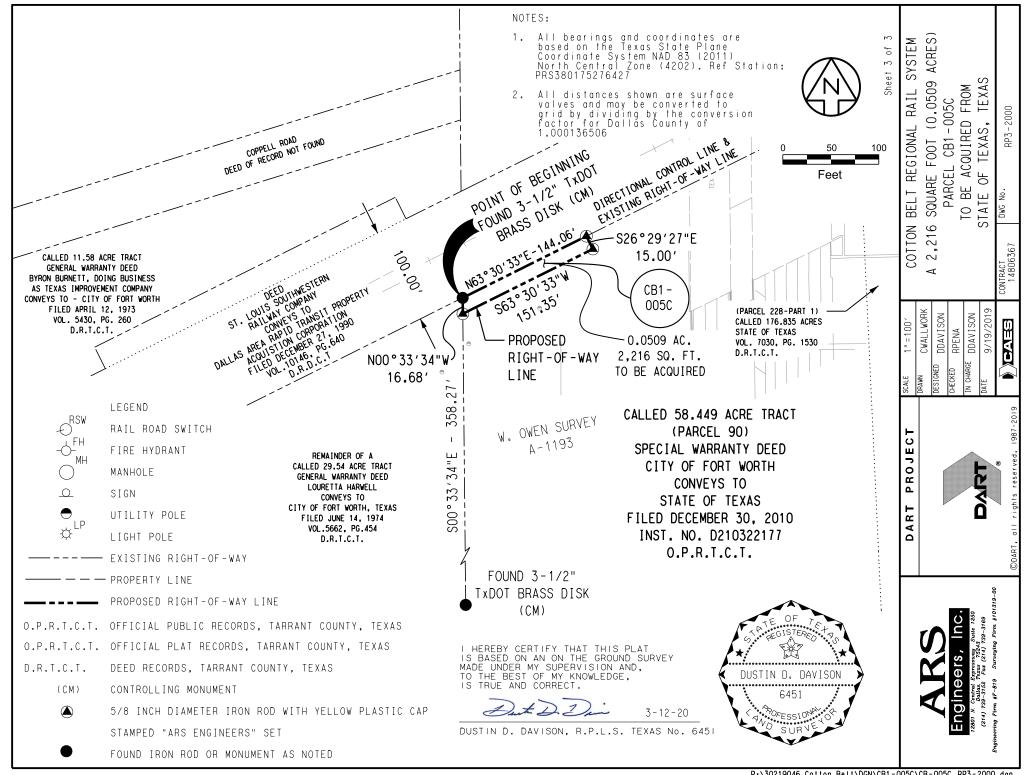

## Field Notes Describing a 2,216 Square Foot (0.0509 Acre) Parcel CB1-005C to Be Acquired From State of Texas, Texas

**Being** a 2,216 Square Foot (0.0509 Acre) tract of land situated in the W. Owen Survey, Abstract Number 1193, in the City of Grapevine, Tarrant County, Texas and being part of a called 58.449 Acre tract of land conveyed by the City of Fort Worth to the State of Texas by Special Warranty Deed dated December 30, 2010, as recorded in Instrument Number D210322177 of the Official Public Records, Tarrant County, Texas (O.P.R.T.C.T.) and being more particularly described by metes and bounds as follows:

**BEGINNING** at a 3-1/2 inch TxDOT brass disk, Controlling Monument, (CM) found for the northwest corner of said called 58.449 acre tract of land, same being the northeast corner of the remainder of a called 29.54 acre tract of land, conveyed to the City of Fort Worth by General Warranty Deed, as recorded in Volume 5662, Page 454 of the Deed Records, Tarrant County, Texas (D.R.T.C.T.), also being on the existing southerly Right-Of-Way line of 100 foot Right-Of-Way, conveyed to Dallas Area Transit Property Acquisition Corporation (DART), as recorded in Volume 10146, Page 640 of the Deeds Records, Dallas County, Texas, (D.R.D.C.T.) and being the west corner of the herein described tract of land;

**THENCE** North 63 degrees 30 minutes 33 seconds East, along said existing southerly Right-Of-Way line and the northerly line of said called 58.449 acre tract of land, a distance of 144.06 feet to a 5/8 inch iron rod with a yellow plastic cap stamped, "ARS ENGINEERS" set for the north corner of the herein described tract of land;

**THENCE** South 26 degrees 29 minutes 27 seconds East, departing said existing southerly Right-Of-Way line and the northerly line of said called 58.449 acre tract of land and being over and across said called 58.449 acre tract of land, a distance of 15.00 feet to a 5/8 inch iron rod with a yellow plastic cap stamped, "ARS ENGINEERS" set for east corner of the herein described tract of land;

**THENCE** South 63 degrees 30 minutes 33 seconds West, over and across said called 58.449 acre tract of land, a distance of 151.35 feet to a 5/8 inch iron rod with a yellow plastic cap stamped, "ARS ENGINEERS" set on the common line of said called 58.449 acre tract of land and said called 29.54 acre tract of land, same being the south corner of the herein described tract of land, from which a 3-1/2 inch TxDOT brass disk, CM, found for corner bears: South 00 degrees 33 minutes 34 seconds East, a distance of 358.27 feet;

**THENCE** North 00 degrees 33 minutes 34 Seconds West, along said common line, a distance of 16.68 feet to the **POINT OF BEGINNING** and containing 2,216 Square Feet or 0.0509 Acres of land.

CB1-005C Sheet **1** of **3** 

## NOTES:

- 1. The Basis of Bearing is the Texas Coordinate System of 1983, North Central Zone (4202), North American Datum of 1983 (NAD83) 2011 Adjustment, Epoch 2010.00. Ref Station: PRS380175276427
- 2. All coordinates and distances are US Survey Feet, displayed in surface values and may be converted to grid by dividing by the combined adjustment factor of 1.000136506 (Dallas County Scale Factor).
- 3. A survey plat of even date herewith accompanies the legal description.
- I, Dustin D. Davison, a Registered Professional Land Surveyor in the State of Texas, hereby certify that the land description and plat represent an actual survey made on the ground under my supervision.