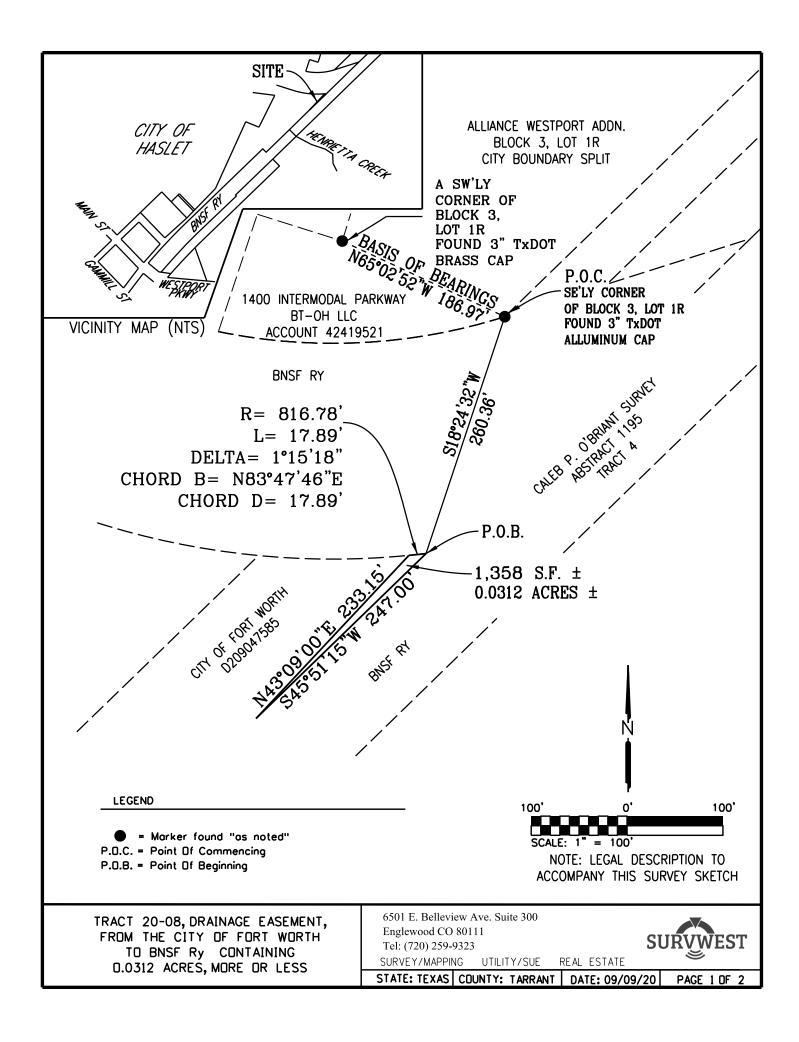

## PROPERTY DESCRIPTION TRACT 20-08

Being a tract of land situated in the **CALEB O'BRIANT SURVEY**, Abstract Number 1195, Tarrant, County, Texas, being a portion of that certain tract of land described as Parcel 1A as described in document D209047585 recorded in the Official Public Records, Tarrant County, Texas, Dated February 20, 2009 and being further described by metes and bounds as follows:

**COMMENCING** at the southeasterly corner of a tract of land known as ALLIANCE WESTPORT ADDN Block 3 Lot 1R CITY BOUNDARY SPLIT, said corner being a found 3" TxDOT aluminum cap;

**THENCE** South 18°24'32" West a distance of 260.36 feet to a point on the northwesterly rightof-way line of the BNSF Railway, said point also being the **POINT OF BEGINNING**;

- (1) **THENCE** South 45°51'15" West, along said northwesterly right-of-way line, a distance 247.00 feet;
- (2) **THENCE** North 43°09'00" East a distance of 233.15 feet to a point on the southerly rightof-way of the BNSF Railway and the beginning of a non-tangent curve to the left;
- (3) THENCE 17.89 feet along the arc of the said non-tangent curve to the left through a central angle of 01°15'18", a radius of 816.78 feet and a long chord which bears North 83°47'46" East, a distance of 17.89 feet, along said southerly right-of-way, to the POINT OF BEGINNING and contains 1358 square feet or 0.0312 acres, more or less.

## Notes:

- 1. A survey sketch accompanies this description
- All bearings and distances are based on the line between the Southeasterly corner of ALLIANCE WESTPORT ADDN Block 3 Lot 1R CITY BOUNDARY SPLIT, being a found 3" TxDOT aluminum cap and a Southwesterly corner of said ALLIANCE WESTPORT ADDN Block 3 Lot 1R CITY BOUNDARY SPLIT, being a found 3" TxDOT brass cap being (North 65°02'52" West) a distance of 186.97 feet.