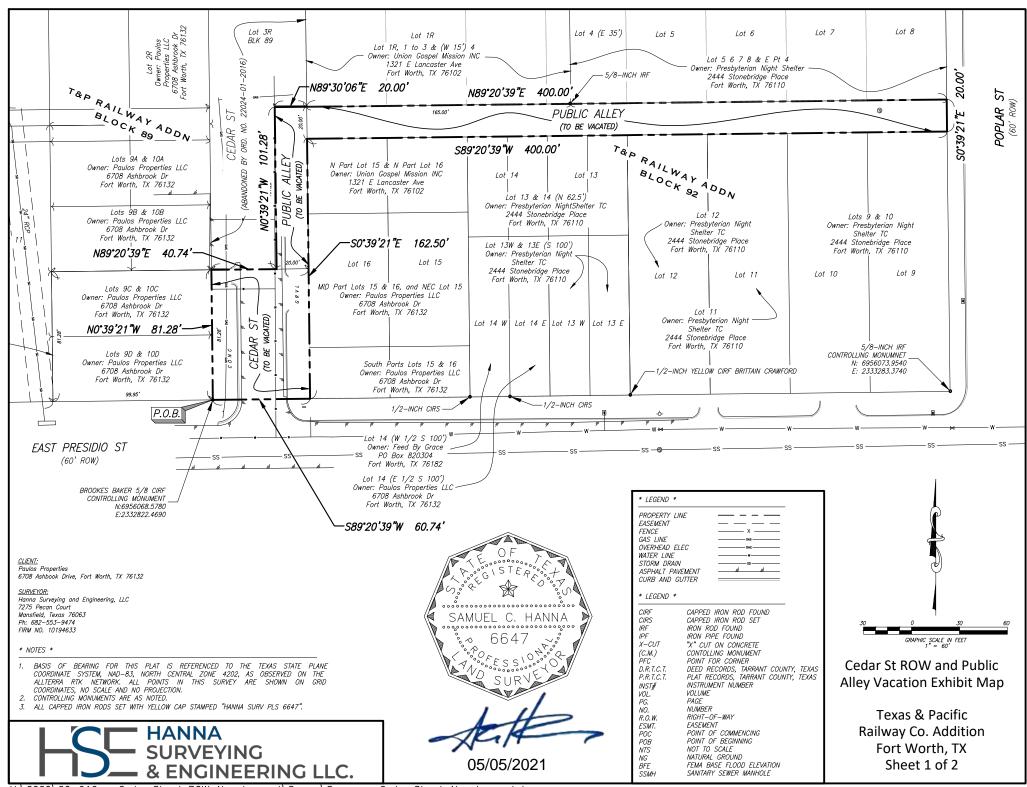

## STATE OF TEXAS: COUNTY OF TARRANT:

## LEGAL DESCRIPTION

RIGHT OF WAY VACATION; THE REMAINDER OF CEDAR STREET, A DEDICATED PUBLIC ALLEY IN CEDAR STREET, AND THE DEDICATED PUBLIC ALLEY CONTAINED BY BLOCK 92, OF THE TEXAS AND PACIFIC (T&P) RAILWAY COMPANY ADDITION, AN ADDITION TO THE CITY OF FORT WORTH, TARRANT COUNTY, ACCORDING TO THE PLAT RECORDED IN VOLUME 63, PAGE 107, OF THE DEED RECORDS OF TARRANT COUNTY, TEXAS;

BEGINNING AT A 5/8 INCH CAPPED IRON ROD FOUND STAMPED "BROOKES BAKER", LOCATED AT THE INTERSECTION WITH THE NORTH RIGHT-OF-WAY LINE OF EAST PRESIDIO STREET AND THE WEST RIGHT-OF-WAY LINE OF CEDAR STREET, SAID POINT ALSO BEING THE SOUTHEAST CORNER OF BLOCK 89 OF SAID TEXAS AND PACIFIC RAILWAY COMPANY ADDITION;

THENCE FOLLOWING THE WEST RIGHT-OF-WAY LINE OF CEDAR STREET NORTH OO DEGREES 39 MINUTES 21 SECONDS WEST A DISTANCE OF 81.28 FEET TO A POINT, SAID POINT ALSO BEING THE MOST NORTHEASTERLY CORNER OF LOTS 9C AND 10C, BLOCK 89, AS DEDICATED TO PAULOS PROPERTIES, LLC IN DEED AS RECORDED IN INSTRUMENT D220251024 OF THE DEED RECORDS OF TARRANT COUNTY, TEXAS;

THENCE DEPARTING THE WEST RIGHT-OF-WAY LINE OF CEDAR STREET NORTH 89 DEGREES 20 MINUTES 39 SECONDS EAST A DISTANCE OF 40.74 FEET TO A POINT, SAID POINT BEING THE MOST SOUTHWESTERN CORNER OF A PUBLIC ALLEY AS DEDICATED BY PLAT AND RECORDED IN INSTRUMENT NO. D217106827. OF THE DEED RECORDS OR TARRANT COUNTY, TEXAS:

THENCE FOLLOWING ALONG THE WEST RIGHT-OF-WAY LINE OF SAID DEDICATED PUBLIC ALLEY NORTH OD DEGREES 39 MINUTES 21 SECONDS WEST A DISTANCE OF 101.28 FEET TO A POINT, SAID POINT BEING THE MOST NORTHWESTERN CORNER OF SAID PUBLIC ALLEY:

THENCE FOLLOWING ALONG THE NORTH RIGHT—OF—WAY LINE OF SAID DEDICATED PUBLIC ALLEY NORTH 89 DEGREES 30 MINUTES OF SECONDS EAST A DISTANCE OF 20.00 FEET TO A POINT, SAID POINT BEING THE SOUTHWEST CORNER OF LOT 1R AS SHOWN IN A REPLAT OF THE T&P RAILWAY COMPANY ADDITION AND RECORDED BY INSTRUMENT NO. D186001856, OF THE DEED RECORDS OF TARRANT COUNTY, TEXAS, SAID POINT ALSO BEING THE MOST NORTHWESTERLY CORNER OF A 20.00 FOOT PUBLIC ALLEY ACROSS BLOCK 92 AS DEDICATED BY SAID T&P RAILWAY ADDITION PLAT;

THENCE FOLLOWING ALONG THE NORTHERN LINE OF SAID DEDICATED PUBLIC ALLEY NORTH 89 DEGREES 20 MINUTES 39 SECONDS EAST, PASSING A 5/8 INCH IRON ROD FOUND AT A DISTANCE OF 165.00 FEE, CONTINUING A TOTAL DISTANCE OF 400.00 FEET TO A POINT, SAID POINT BEING THE SOUTHEAST CORNER OF LOT 8, BLOCK 92 OF SAID T&P RAILWAY COMPANY ADDITION PLAT, SAID POINT ALSO BEING IN THE WESTERN RIGHT—OF—WAY LINE OF POPLAR STREET:

THENCE FOLLOWING THE WEST RIGHT-OF-WAY OF POPLAR STREET SOUTH 00 DEGREES 39 MINUTES 21 SECONDS EAST A DISTANCE OF 20.00 FEET TO A POINT, SAID POINT BEING THE NORTHEAST CORNER OF LOT 9, BLOCK 92 OF SAID T&P RAILWAY COMPANY ADDITION PLAT;

THENCE DEPARTING THE WEST RIGHT-OF-WAY OF POPLAR STREET AND FOLLOWING ALONG THE SOUTHERN LINE OF SAID DEDICATED PUBIC ALLEY SOUTH 89 DEGREES 20 MINUTES 39 SECONDS WEST A DISTANCE OF 400.00 FEET TO A POINT, SAID POINT BEING THE NORTHWEST CORNER OF LOT 16, BLOCK 92 OF SAID T&P RAILWAY COMPANY ADDITION PLAT;

THENCE FOLLOWING ALONG THE WESTERN LINE OF SAID LOT 16 SOUTH 00 DEGREES 39 MINUTES 21 SECONDS EAST A DISTANCE OF 162.50 FEET TO A POINT, SAID POINT BEING THE SOUTHWEST CORNER OF BLOCK 92 OF SAID T&P RAILWAY COMPANY ADDITION PLAT, SAID POINT ALSO LYING IN THE NORTH RIGHT-OF-WAY LINE OF EAST PRESIDIO STREET;

THENCE FOLLOWING THE NORTH RIGHT-OF-WAY LINE OF EAST PRESIDIO STREET SOUTH 89 DEGREES 20 MINUTES 39 SECONDS WEST A DISTANCE OF 60.74 FEET TO THE **POINT OF BEGINNING** AND CONTAINING 14,961.80 SQUARE FEET OR 0.343 ACRES OF LAND, MORE OR LESS.