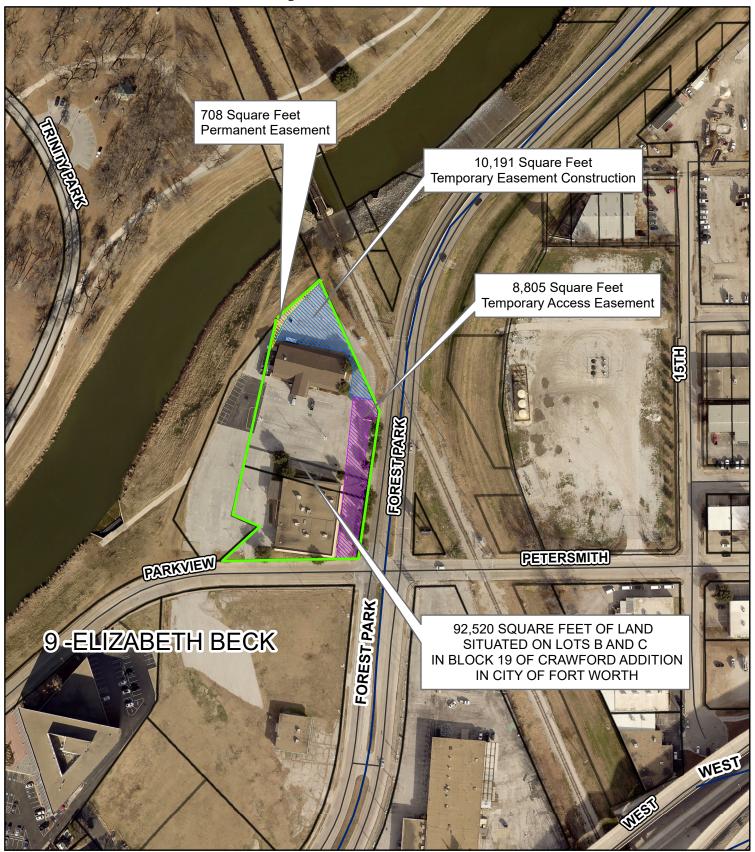

## M & C MAP 1800 North Forest Park Blvd. between Clear Fork Trinity River and North Forest Park Blvd.

**FORTWORTH** Copyright 2019 City of Fort Worth. Unauthorized reproduction is a violation of applicable laws. This product is for informational purposes and may not have been prepared for or be suitable for legal, engineering, or surveying purposes. It does not represent an onthe-ground survey and represents only the approximate relative location of property boundaries. The City of Fort Worth assumes no responsibility for the accuracy of said

Permanent Sewer Easement **Temporary Construction Easement** Temporary Access Easement