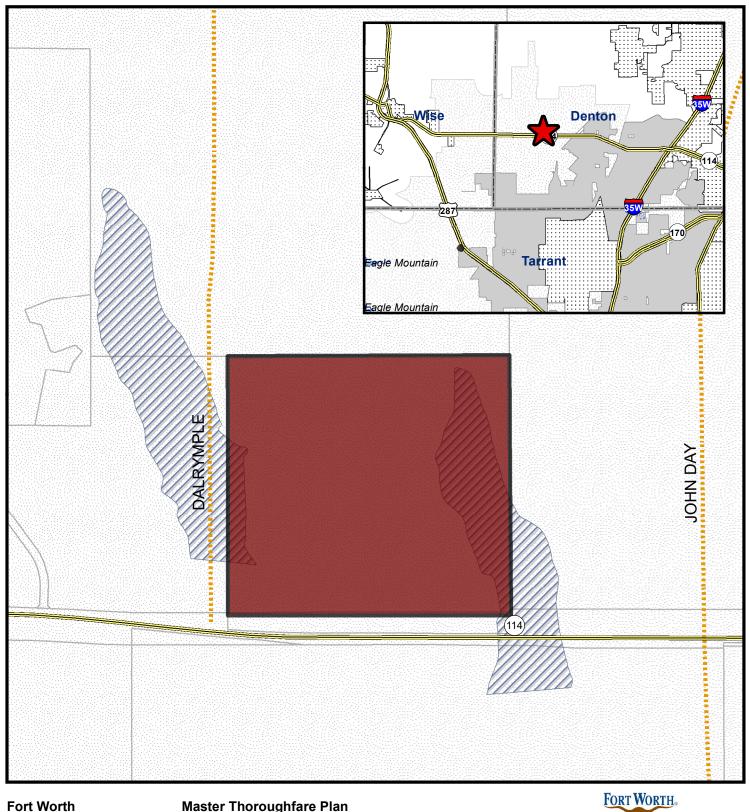

## LPC Bluestone, LP

## Approximately 90.50 Acres Adjacent to Council District 7

## **DESIGNATION** Full Purpose Limited Purpose **Extraterritorial Jurisdiction** Flood Plain

**County Boundaries** 

Planning & Development Department 07/13/2021

COPYRIGHT 2021 CITY OF FORT WORTH UNAUTHORIZED REPRODUCTION IS A VIOLATION OF APPLICABLE LAWS. THIS DATA IS TO BE USED FOR A GRAPHICAL REPRESENTATION ONLY. THE ACCURACY IS NOT TO BE TAKEN / USED AS DATA PRODUCED FOR ENGINEERING PURPOSES OR BY A REGISTERED PROFESSIONAL LAND SURVEYOR. THE CITY OF FORT WORTH ASSUMES NO RESPONSIBILITY FOR THE ACCURACY OF SAID DATA.