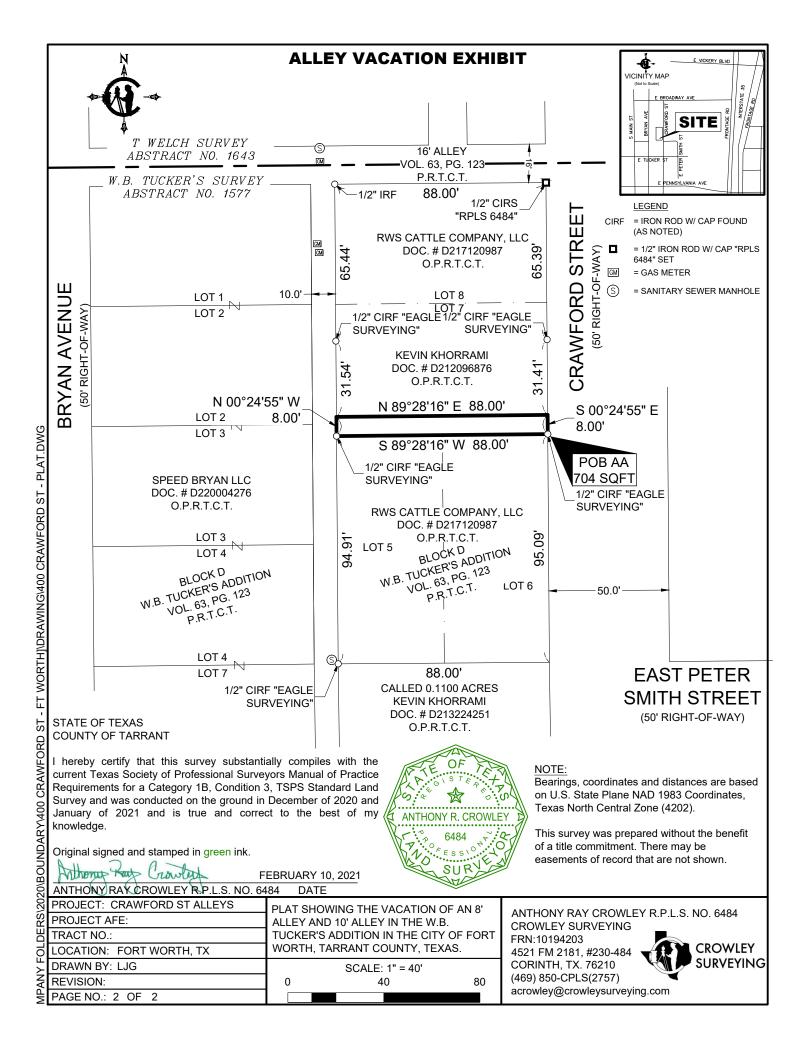

## **ALLEY ABANDONMENT**

All that certain tract of land situated in W.B. Tucker's Survey, Abstract No. 1577 and being the 8 foot alley in Block D of W.B. Tucker's Addition, an addition in the City of Fort Worth, recorded in Volume 63, Page 123 of the Plat Records of Tarrant County, Texas and being more particularly described by metes and bounds as follows:

BEGINNING at a 1/2 iron rebar with cap stamped "Eagle Surveying" found for the southeast corner of said 8 foot alley, the northeast corner of Lot 6 of said addition and in the west right-of-way line of Crawford Street (a 50 foot right-of-way);

THENCE South 89°28'16" West, with the south line of said 8 foot alley and the north line of said Lot 6 and Lot 5 of said addition, a distance of 88 feet to a 1/2 inch iron rebar with cap stamped "Eagle Surveying" found in the east line of a 10 foot alley of said addition, for the northwest corner of said Lot 5, the southwest corner of said 8 foot alley;

THENCE North 00°24'55" West, a distance of 8.00 feet to the northwest corner of said 8 foot alley and the southwest corner of Lot 7 of said addition;

THENCE North 89°28'16" East, with the north line of said 8 foot alley and the south line of said Lot 7, a distance of 88.00 feet to the northeast corner of said 8 foot alley and the southeast corner of said Lot 7 and said west right-of-way line of Crawford Street;

ANTHONY R, CROWL

THENCE South 00°24'55" East, a distance of 8.00 feet to the POINT OF BEGINNING and containing 704 square feet of land.

Bearings and distances are based on the U.S. State Plane, NAD 83 Coordinates, Texas North Central Zone (4202).

## STATE OF TEXAS **COUNTY OF TARRANT**

I hereby certify that this legal description substantially compiles with the current Texas Society of Professional Surveyors Manual of Practice Requirements for a Category 1B, Condition 3, TSPS Standard Land Survey and was conducted on the ground in December of 2020 and January of 2021 and is true and correct to the best of my knowledge.

Original signed and stamped in green ink.

FEBRUARY 10, 2021

ANTHONY RAY CROWLEY R.P.L.S. NO. 6484 DATE LEGAL DESCRIPTION SHOWING THE PROJECT: CRAWFORD ST ALLEYS VACATION OF AN 8' ALLEY AND 10' ALLEY IN PROJECT AFE: THE W.B. TUCKER'S ADDITION IN THE CITY TRACT NO.: OF FORT WORTH, TARRANT COUNTY, LOCATION: FORT WORTH, TX TEXAS.