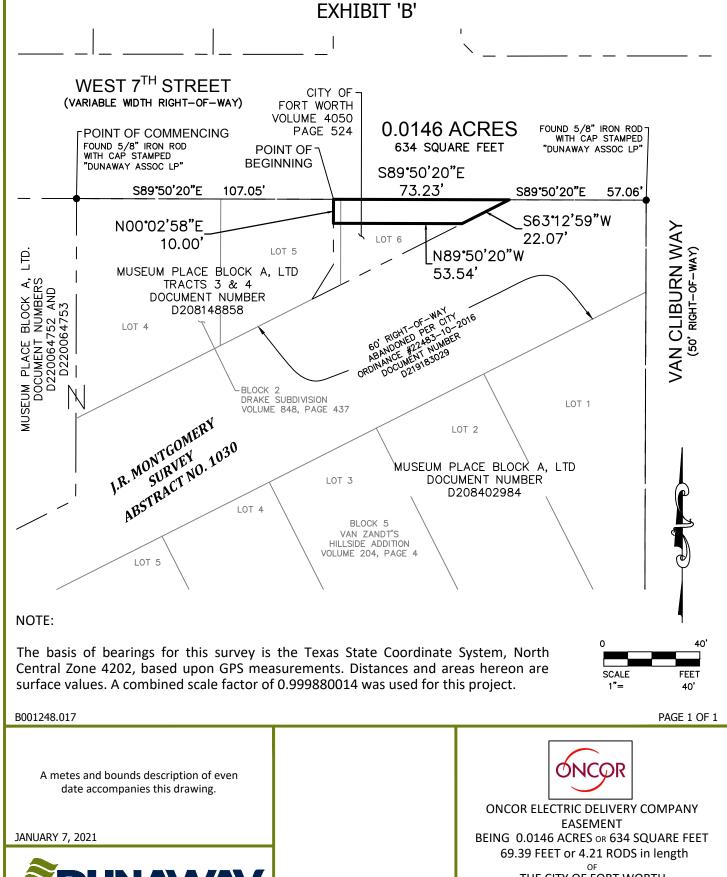

## 10' ONCOR EASEMENT

BEING a 0.0146 acre parcel of land situated in the J.R. Montgomery Survey, Abstract Number 1030, Tarrant County, Texas, in the City of Fort Worth, being a portion of Lots 5 and 6, Block 2, Drake Subdivision, an addition to the City of Fort Worth, as recorded in Volume 848, Page 437, and being a portion of the tract of land described in deed to The City of Fort Worth, as recorded in Volume 4050, Page 524, Deed Records of Tarrant County, Texas, said 0.0146 acre parcel of land being more particularly described as follows:

COMMENCING at a 5/8-inch iron rod with a yellow plastic cap stamped "DUNAWAY ASSOC. LP" found on the southerly right-of-way line of West 7th Street (a variable width right-of-way);

THENCE along the southerly right-of-way line of West 7<sup>th</sup> Street South 89º 50' 20" East a distance of 107.05 feet to the POINT OF BEGINNING;

THENCE South 89º 50' 20" East a distance of 73.23 feet to a point;

THENCE South 63º 12' 59" West a distance of 22.07 feet to a point;

THENCE North 89º 50' 20" West a distance of 53.54 feet to a point;

THENCE North 00º 02' 58" East a distance of 10.00 feet to the POINT OF BEGINNING;

CONTAINING a computed area of 0.0146 acres (634 square feet) of land.

The basis of bearings for this survey is the Texas State Coordinate System, North Central Zone 4202, based upon GPS measurements. Distances and areas hereon are surface values. A combined scale factor of 0.999880014 was used for this project.