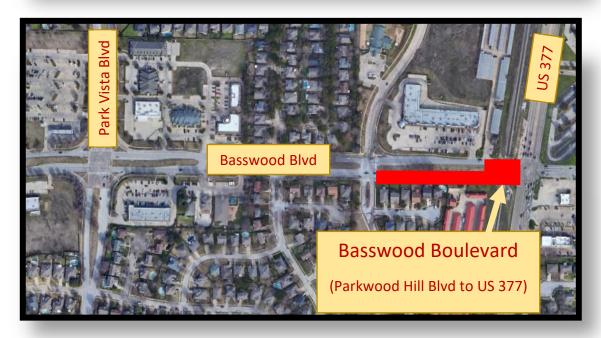

## MAYOR AND COUNCIL COMMUNICATION MAP

Kroger Drive Phase I (From Park Vista Circle to US 377) And

Basswood Boulevard (From Parkwood Hill Boulevard to US 377)

Project Number 101015

Copyright 2014 City of Fort Worth. Unauthorized reproduction is a violation of applicable laws. This product is for informational purposes and may not have been prepared for or be suitable for legal, engineering, or surveying purposes. It does not represent an on-the-ground survey and represents only the approximate relative location of property boundaries. The City of Fort Worth assumes no responsibility for the accuracy of said data.