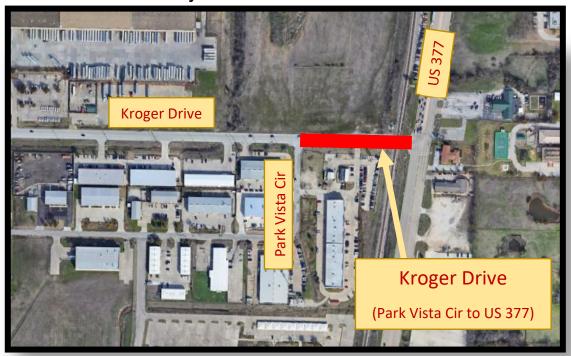

## MAYOR AND COUNCIL COMMUNICATION MAP

Kroger Drive Phase I (From Park Vista Circle to US 377) And

Basswood Boulevard (From Parkwood Hill Boulevard to US 377)

Project Number 101015

Copyright 2014 City of Fort Worth. Unauthorized reproduction is a violation of applicable laws. This product is for informational purposes and may not have been prepared for or be suitable for legal, engineering, or surveying purposes. It does not represent an on-the-ground survey and represents only the approximate relative location of property boundaries. The City of Fort Worth assumes no responsibility for the accuracy of said data.