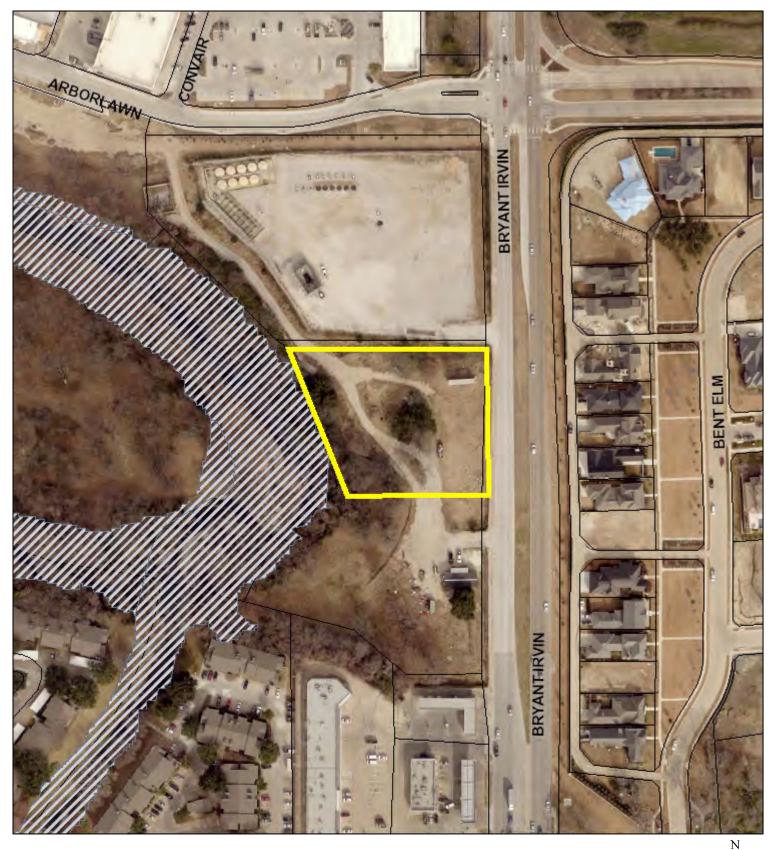

| CHECKED BY: JRC                                           |                                                                                                 | No. | REVISIONS | DATE BY |
|           |                |                       |                                                           |                                                                                                 |     |           |         |



SP-21-005



## 1,000 2,000 4,000 Feet

# FORT WORTH®

# SP-21-005

## **Future Land Use**



A Comprehensive Plan shall not constitute zoning regulations or establish zoning district boundaries. (Texas Local Government Code, Section 213.005.) Land use designations were approved by City Council on March 6, 2018.

# FORT WORTH®

SP-21-005

# **Aerial Photo Map**