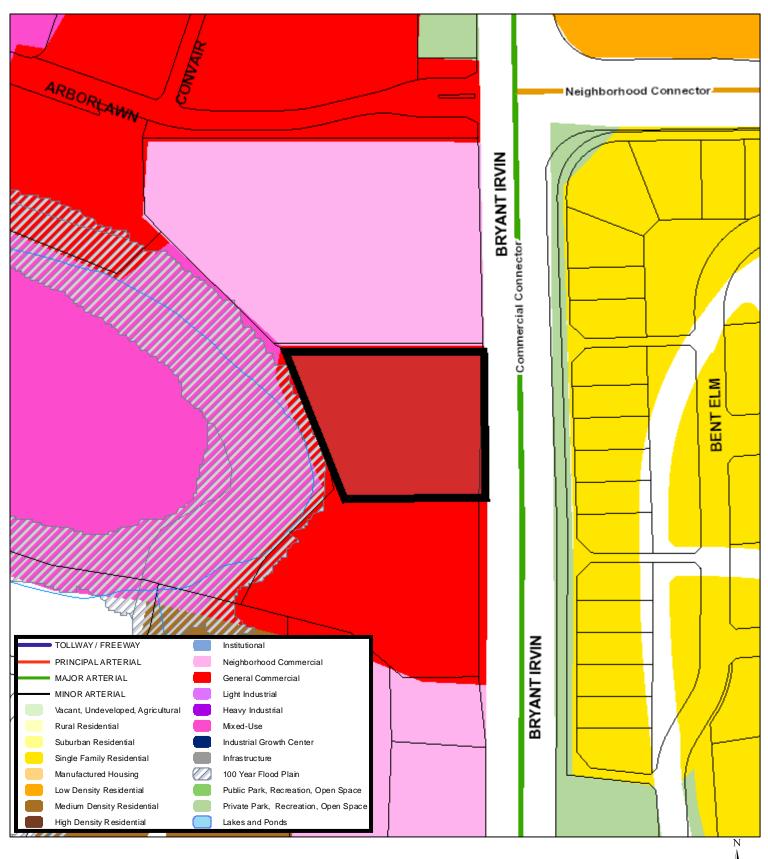

## **Future Land Use**

A Comprehensive Plan shall not constitute zoning regulations or establish zoning district boundaries. (Texas Local Government Code, Section 213.005.) Land use designations were approved by City Council on March 6, 2018.