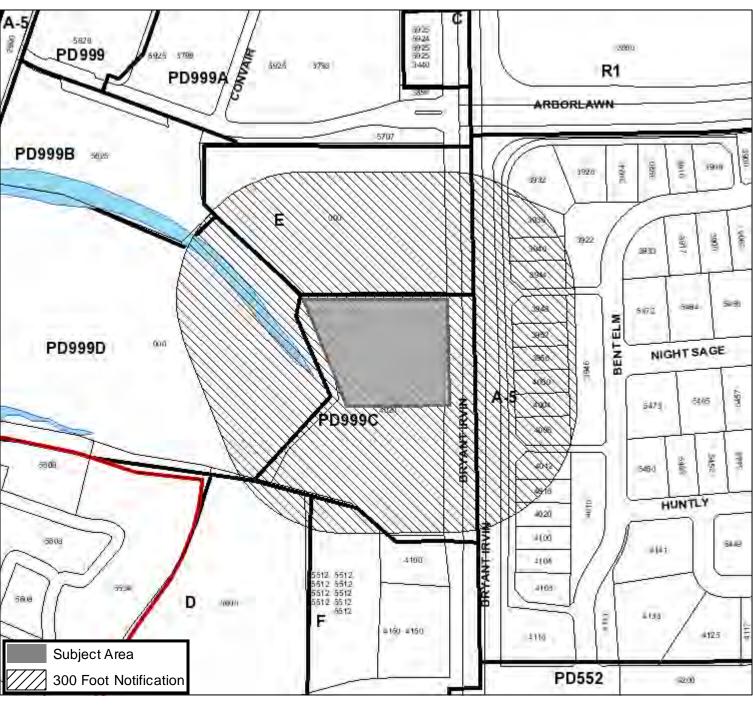

### Background:

The site is located on the southbound side of Bryant Irvin Rd., between Arborlawn Dr. and Bellaire Dr. S. The site is just south of an existing gas well site. The applicant is proposing to amend the site plan for PD999C PD/G for Planned Development for certain uses in G plus brewpub. This site plan amendment is necessary to show screening and placement of a dumpster enclosure. The plan is to place a dumpster enclosure along Bryant Irvin Rd. and forward of the primary building.

## Site Information:

Surrounding Zoning and Land Uses:

- North "E" Neighborhood Commercial / gas well site
- East "A-5" One-Family/ single-family residential
- South "PD 999C" Intensive Commercial / commercial/office
- West "PD 999D" One-Family / vacant

## **Public Notification:**

300 foot Legal Notifications were mailed on March 25, 2021. The following organizations were notified: (emailed March 16, 2021)

|   | Organization            | s Notified                      |
|---|-------------------------|---------------------------------|
| R | Riverhills HOA          | Tarrant Regional Water District |
| S | Streams And Valleys Inc | Trinity Habitat for Humanity    |
| F | Fort Worth ISD          |                                 |