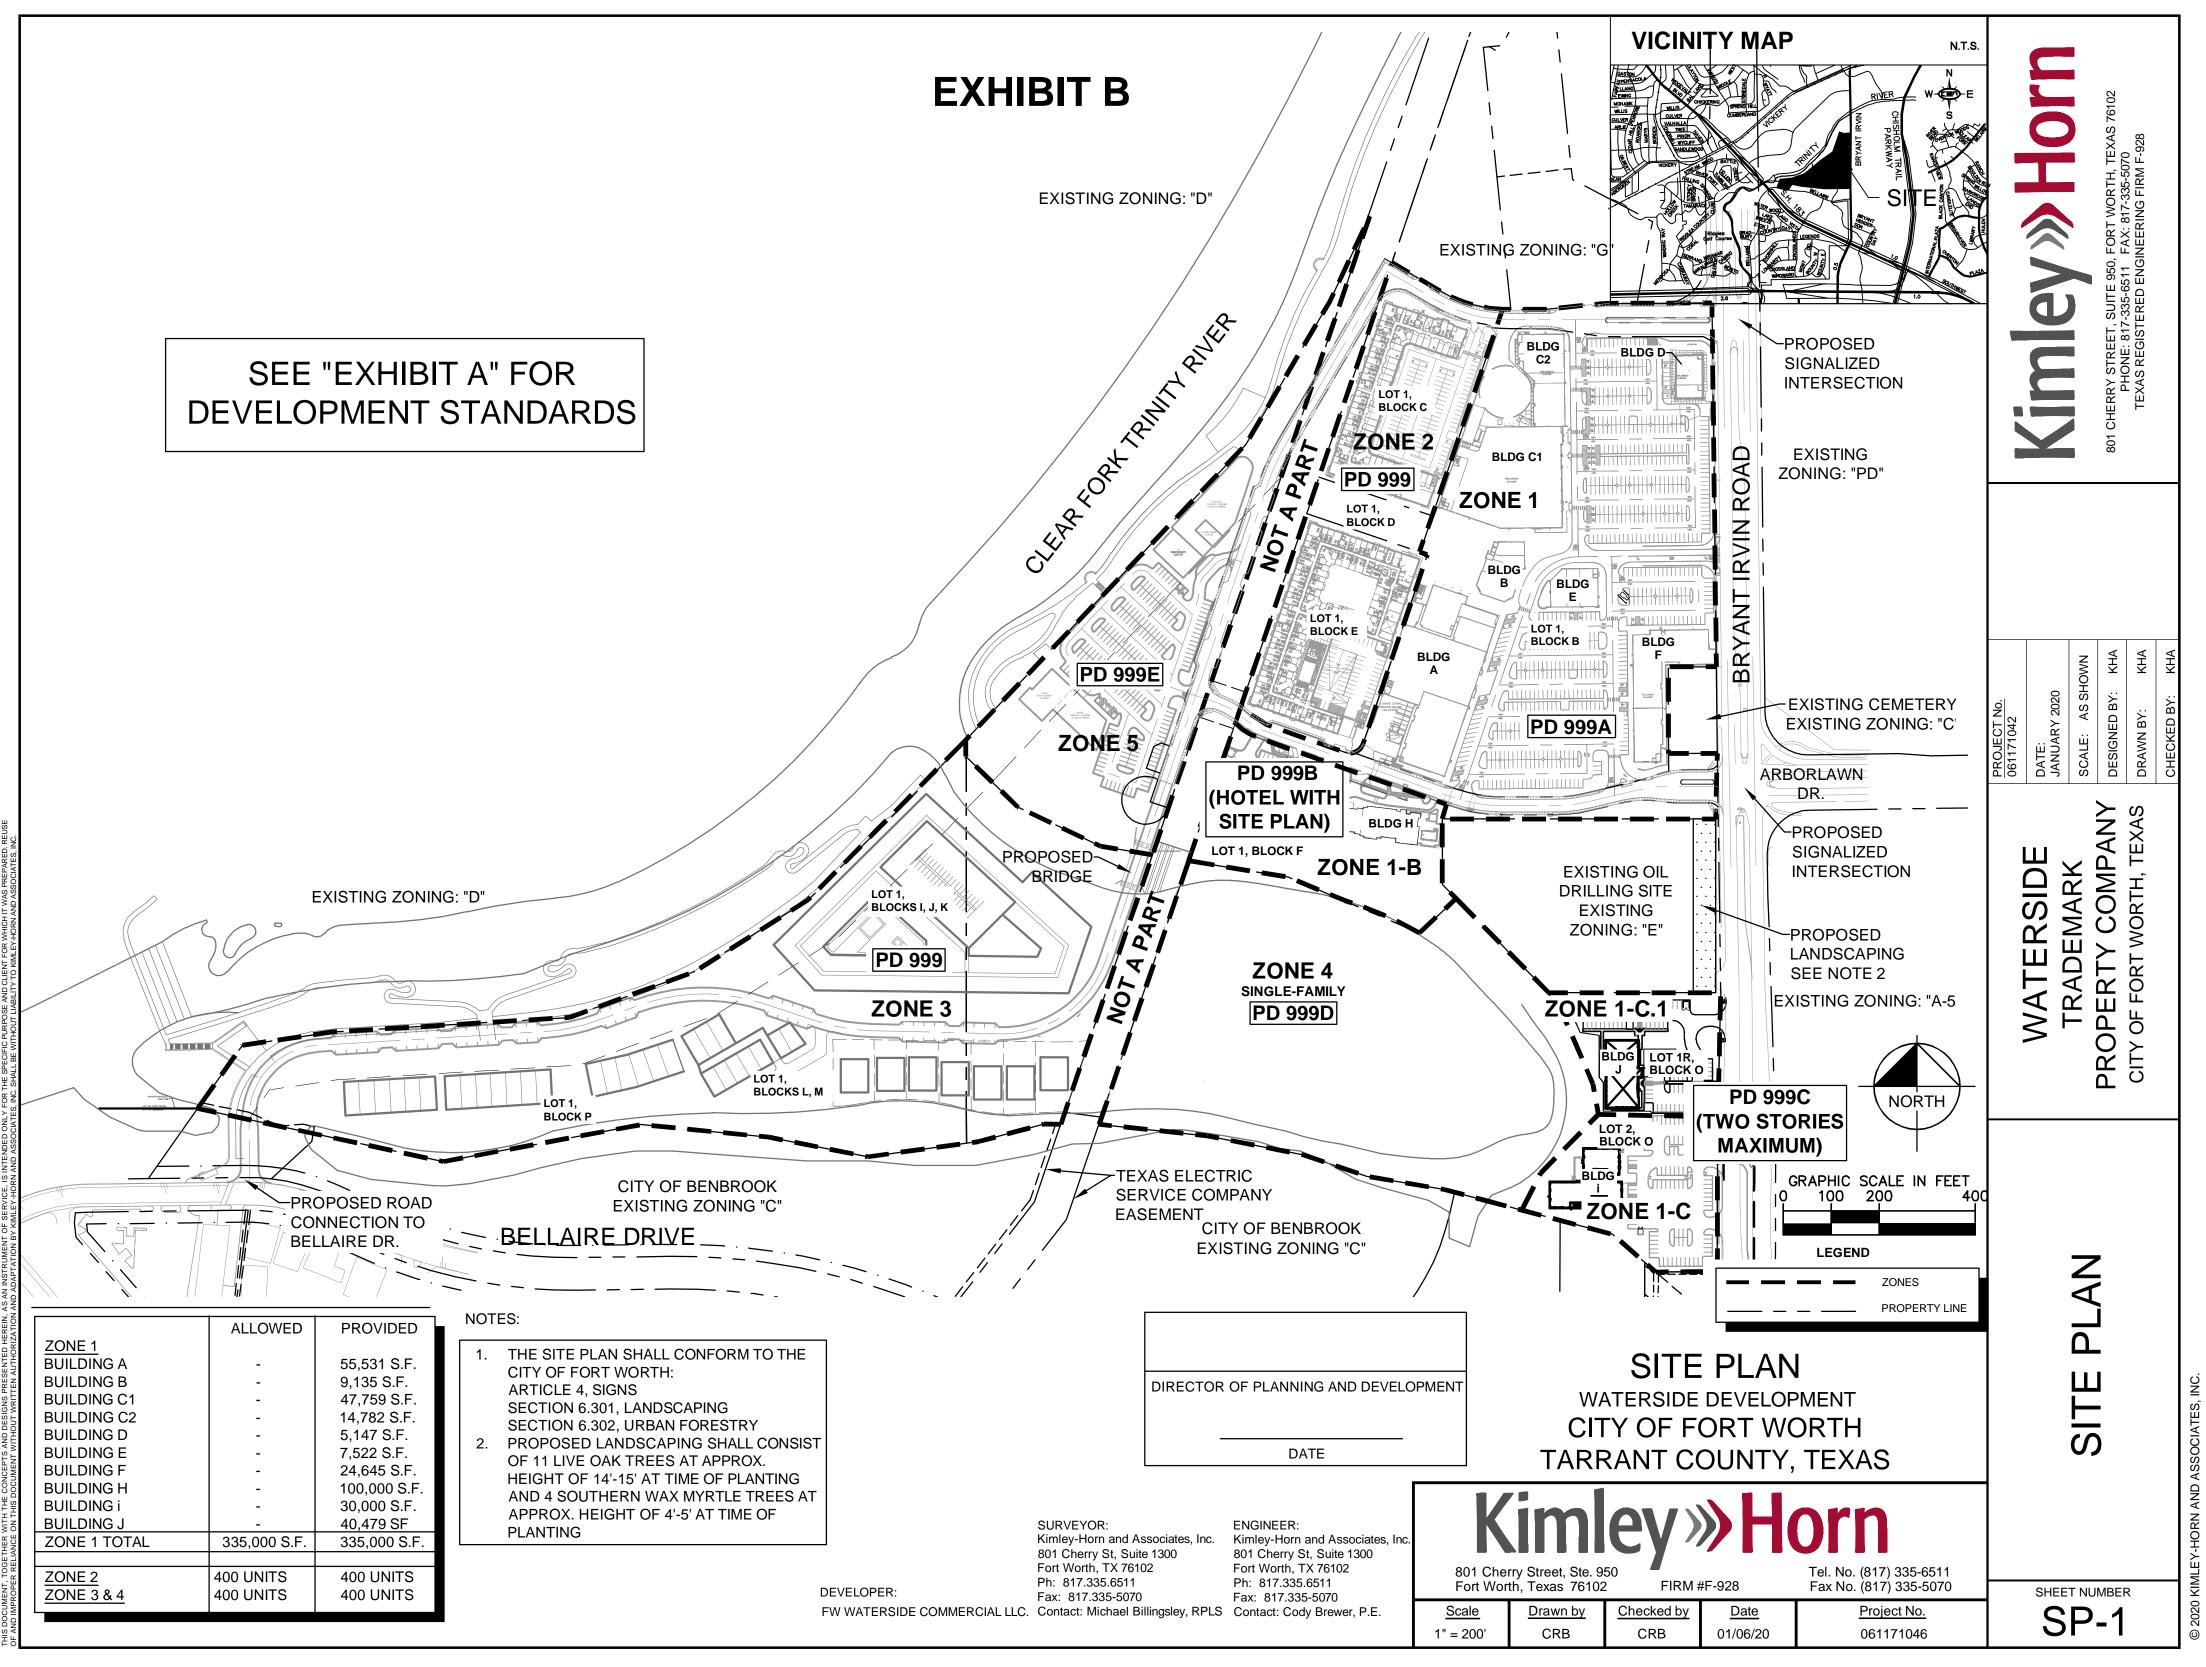

## SP-21-005

Area Zoning Map Waterside Dental Real Estate LLC 4000 Bryant Irvin Road PD999C for certain G uses plus brewpub Site Plan for office use 1.67614213 TCU/W.cliff

112.5 225 450 Feet

0

2020 0

| 201<br>•<br>• | NE 1 -PD/G (PD 999A)<br>MAXIMUM OF 335,000 SF OF COMMERCIAL FOR ALL PD/G PARCELS (ZONE 1, 1B & 1C)<br>MAXIMUM BUILDING HEIGHT = 5 STORIES<br>EXCLUDES MASSAGE PARLORS, TATTOO PARLORS, AUTO USES, BLOOD BANKS, GOLF DRIVING RANGES, O<br>GUNSMITHS, RV SALES/SERVICES, FOOD PROCESSING (NO SLAUGHTERING-GROCERY, SPECIALTY STORE A<br>ORNAMENTS, AWNINGS, TENTS, BAGS, BOATS UNDER 28'ALUMIMUM, BRASS OR OTHER METALS OR FOF                                                                                                          |
|---------------|---------------------------------------------------------------------------------------------------------------------------------------------------------------------------------------------------------------------------------------------------------------------------------------------------------------------------------------------------------------------------------------------------------------------------------------------------------------------------------------------------------------------------------------|
| •             | ELECTRONIC CIGARETTE AND CIGARETTE SALES ONLY, AND GAME ROOM AS A PRIMARY USE.<br>LOCATIONS AND TYPES OF BUILDINGS HAVE FLEXIBILITY SUBJECT TO PD/G DEVELOPMENT STANDARDS<br>MINIMUM OF 35% BRICK OR STONE EXTERIOR WILL BE REQUIRED FOR ANY HOTEL DEVELOPMENT                                                                                                                                                                                                                                                                        |
| ZOI<br>•      | NE 1B - PD/G (PD 999B - LOT 1 BLOCK F) HOTEL SITE<br>MAXIMUM OF 335,000 SF OF COMMERCIAL FOR ALL PD/G PARCELS (ZONE 1, 1B & 1C)                                                                                                                                                                                                                                                                                                                                                                                                       |
| •             |                                                                                                                                                                                                                                                                                                                                                                                                                                                                                                                                       |
| ••            | NUMBER OF WINDOWS SHALL BE LIMITED TO ONE PER ROOM OR CODE MINIMUM, WHICHEVER IS C                                                                                                                                                                                                                                                                                                                                                                                                                                                    |
| •             | NE 1C AND 1C.1 - PD/G (PD 999C - LOTS 1R & 2, BLOCK O) 4-ACRE SITE NEXT TO BRYANT IRVIN AND SOUT<br>MAXIMUM OF 335,000 SF OF COMMERCIAL FOR ALL PD/G PARCELS (ZONE 1, 1B & 1C)<br>MAXIMUM HEIGHT OF 2 STORIES                                                                                                                                                                                                                                                                                                                         |
| •             | LIGHTING SHALL CONSIST OF NO MORE THAN 2-FOOT CANDLES AT THE EASTERLY EDGE<br>EXCLUDES MASSAGE PARLORS, TATTOO PARLORS, AUTO USES, BLOOD BANKS, GOLF DRIVING RANGES, OF<br>GUNSMITHS, RV SALES/SERVICES, FOOD PROCESSING (NO SLAUGHTERING-GROCERY, SPECIALTY STORE A<br>ORNAMENTS, AWNINGS, TENTS, BAGS, BOATS UNDER 28'ALUMIMUM, BRASS OR OTHER METALS OR FOF<br>ELECTRONIC CIGARETTE AND CIGARETTE SALES ONLY, AND GAME ROOM AS A PRIMARY USE.<br>MINIMUM OF 35% BRICK OR STONE EXTERIOR WILL BE REQUIRED FOR ANY HOTEL DEVELOPMENT |
| ZOI           | NE 2 - PD/MU-2 (PD 999) APARTMENTS NEXT TO COMMERCIAL                                                                                                                                                                                                                                                                                                                                                                                                                                                                                 |
| •             | MAXIMUM OF 400 MULTIFAMILY UNITS BETWEEN ZONE 2 AND 5<br>MAXIMUM BUILDING HEIGHT = 5 STORIES                                                                                                                                                                                                                                                                                                                                                                                                                                          |
| •             | LOCATIONS AND TYPES OF BUILDINGS HAVE FLEXIBILITY SUBJECT TO PD/MU-2 DEVELOPMENT STANDARE<br>MINIMUM OF 35% BRICK OR STONE EXTERIOR WILL BE REQUIRED FOR ANY HOTEL DEVELOPMENT                                                                                                                                                                                                                                                                                                                                                        |
| ZOI           | NE 3 - PD/MU-2 (PD 999) PLANNED RESIDENTIAL AND MULTIFAMILY UNDER CONSTRUCTION<br>MAXIMUM OF 400 MULTIFAMILY UNITS BETWEEN ZONE 3 AND 4<br>MAXIMUM BUILDING HEIGHT = 5 STORIES                                                                                                                                                                                                                                                                                                                                                        |
| •             | LOCATIONS AND TYPES OF BUILDINGS HAVE FLEXIBILITY SUBJECT TO PD/MU-2 DEVELOPMENT STANDARE<br>MINIMUM OF 35% BRICK OR STONE EXTERIOR WILL BE REQUIRED FOR ANY HOTEL DEVELOPMENT                                                                                                                                                                                                                                                                                                                                                        |
| ZOI<br>•      | NE 4 - PD/MU-2 (PD 999D) OXBOW SITE<br>MAXIMUM OF 400 MULTIFAMILY UNITS BETWEEN ZONE 3 AND 4                                                                                                                                                                                                                                                                                                                                                                                                                                          |
| •             | MAXIMUM BUILDING HEIGHT = 5 STORIES<br>LOCATIONS AND TYPES OF BUILDINGS HAVE FLEXIBILITY SUBJECT TO PD/MU-2 DEVELOPMENT STANDARE                                                                                                                                                                                                                                                                                                                                                                                                      |
| •             | HOTEL USE NOT PERMITTED<br>NO MULTIFAMILY DEVELOPMENT WITHIN 1000 FEET OF RIVERHILLS ADDITION                                                                                                                                                                                                                                                                                                                                                                                                                                         |
| •             | EXCLUDES MASSAGE PARLORS, TATTOO PARLORS, AUTO USES, BLOOD BANKS, GOLF DRIVING RANGES, OU<br>GUNSMITHS, RV SALES/SERVICES, FOOD PROCESSING (NO SLAUGHTERING-GROCERY, SPECIALTY STORE A<br>ORNAMENTS, AWNINGS, TENTS, BAGS, BOATS UNDER 28'ALUMIMUM, BRASS OR OTHER METALS OR FOR<br>ELECTRONIC CIGARETTE AND CIGARETTE SALES ONLY, AND GAME ROOM AS A PRIMARY USE.                                                                                                                                                                    |
| ZOI<br>•      | NE 5 - PD/MU-2 (PD 999E) TRIANGLE SITE<br>MAXIMUM OF 400 MULTIFAMILY UNITS BETWEEN ZONE 2 AND 5                                                                                                                                                                                                                                                                                                                                                                                                                                       |
| •             | MAXIMUM BUILDING HEIGHT = 5 STORIES<br>LOCATIONS AND TYPES OF BUILDINGS HAVE FLEXIBILITY SUBJECT TO PD/MU-2 DEVELOPMENT STANDARE                                                                                                                                                                                                                                                                                                                                                                                                      |
| •             | ONLY ONE HOTEL ALLOWED SHOULD THE ZONE BE DEVELOPED AS HOTEL USE<br>EXCLUDES MASSAGE PARLORS, TATTOO PARLORS, AUTO USES, BLOOD BANKS, GOLF DRIVING RANGES, OF<br>GUNSMITHS, RV SALES/SERVICES, FOOD PROCESSING (NO SLAUGHTERING-GROCERY, SPECIALTY STORE A<br>ORNAMENTS, AWNINGS, TENTS, BAGS, BOATS UNDER 28'ALUMIMUM, BRASS OR OTHER METALS OR FOR                                                                                                                                                                                  |
| •             | ELECTRONIC CIGARETTE AND CIGARETTE SALES ONLY, AND GAME ROOM AS A PRIMARY USE.<br>MINIMUM OF 35% BRICK OR STONE EXTERIOR WILL BE REQUIRED FOR ANY HOTEL DEVELOPMENT                                                                                                                                                                                                                                                                                                                                                                   |
| HO            | TEL DEVELOPMENTS<br>EACH HOTEL STRUCTURE SHALL HAVE A MINIMUM 35% MASONRY EXTERIOR                                                                                                                                                                                                                                                                                                                                                                                                                                                    |