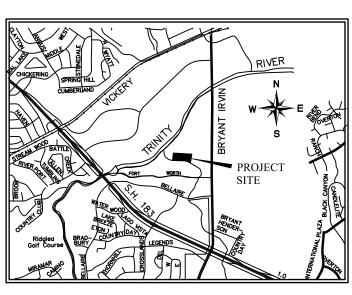

### Background:

The site is located on the southbound side of Bryant Irvin Rd., between Arborlawn Dr. and Bellaire Dr. S. The site is just south of an existing gas well site. The applicant is proposing to amend the site plan for PD999C PD/G for Planned Development for certain uses in G plus brewpub. This site plan amendment is necessary to show screening and placement of a dumpster enclosure. The plan is to place a dumpster enclosure along Bryant Irvin Rd. and forward of the primary building.

# **Aerial Photo Map**