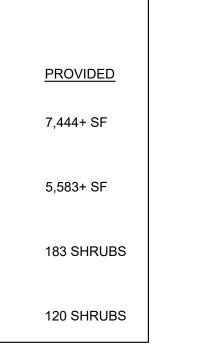

Image 1-XRE: kudry - XREF xexSite - XREF xFL LANDON, JEFE 21/12021 607 PM K:\FTW\_CIVIL/061308600 -WATEI 21/12021 12:39 PM

CIATES, 2021 0

| CITY OF FORT WORTH LANDSCAPE REQUIREMENTS                                         |            |
|-----------------------------------------------------------------------------------|------------|
| TOTAL SITE AREA: 74,445 SF                                                        |            |
| LANDSCAPE AREA                                                                    | REQUIRED   |
| LANDSCAPE AREA TO BE 10% OF TOTAL SITE AREA<br>74,445 X 10% = 7,444 SF            | 7,444 SF   |
| 75% OF LANDSCAPE AREA TO BE LOCATED<br>IN FRONT YARD<br>7,444 X 75% = 5,583 SF    | 5,583 SF   |
| (5) GAL. SHRUB REQUIRED PER 50 SF<br>OF LANDSCAPE AREA<br>7,444 / 50 = 149 SHRUBS | 149 SHRUBS |
| 75% OF 5 GAL. SHRUBS TO BE LOCATED<br>IN FRONT YARD<br>149 X 75% = 112 SHRUBS     | 112 SHRUBS |