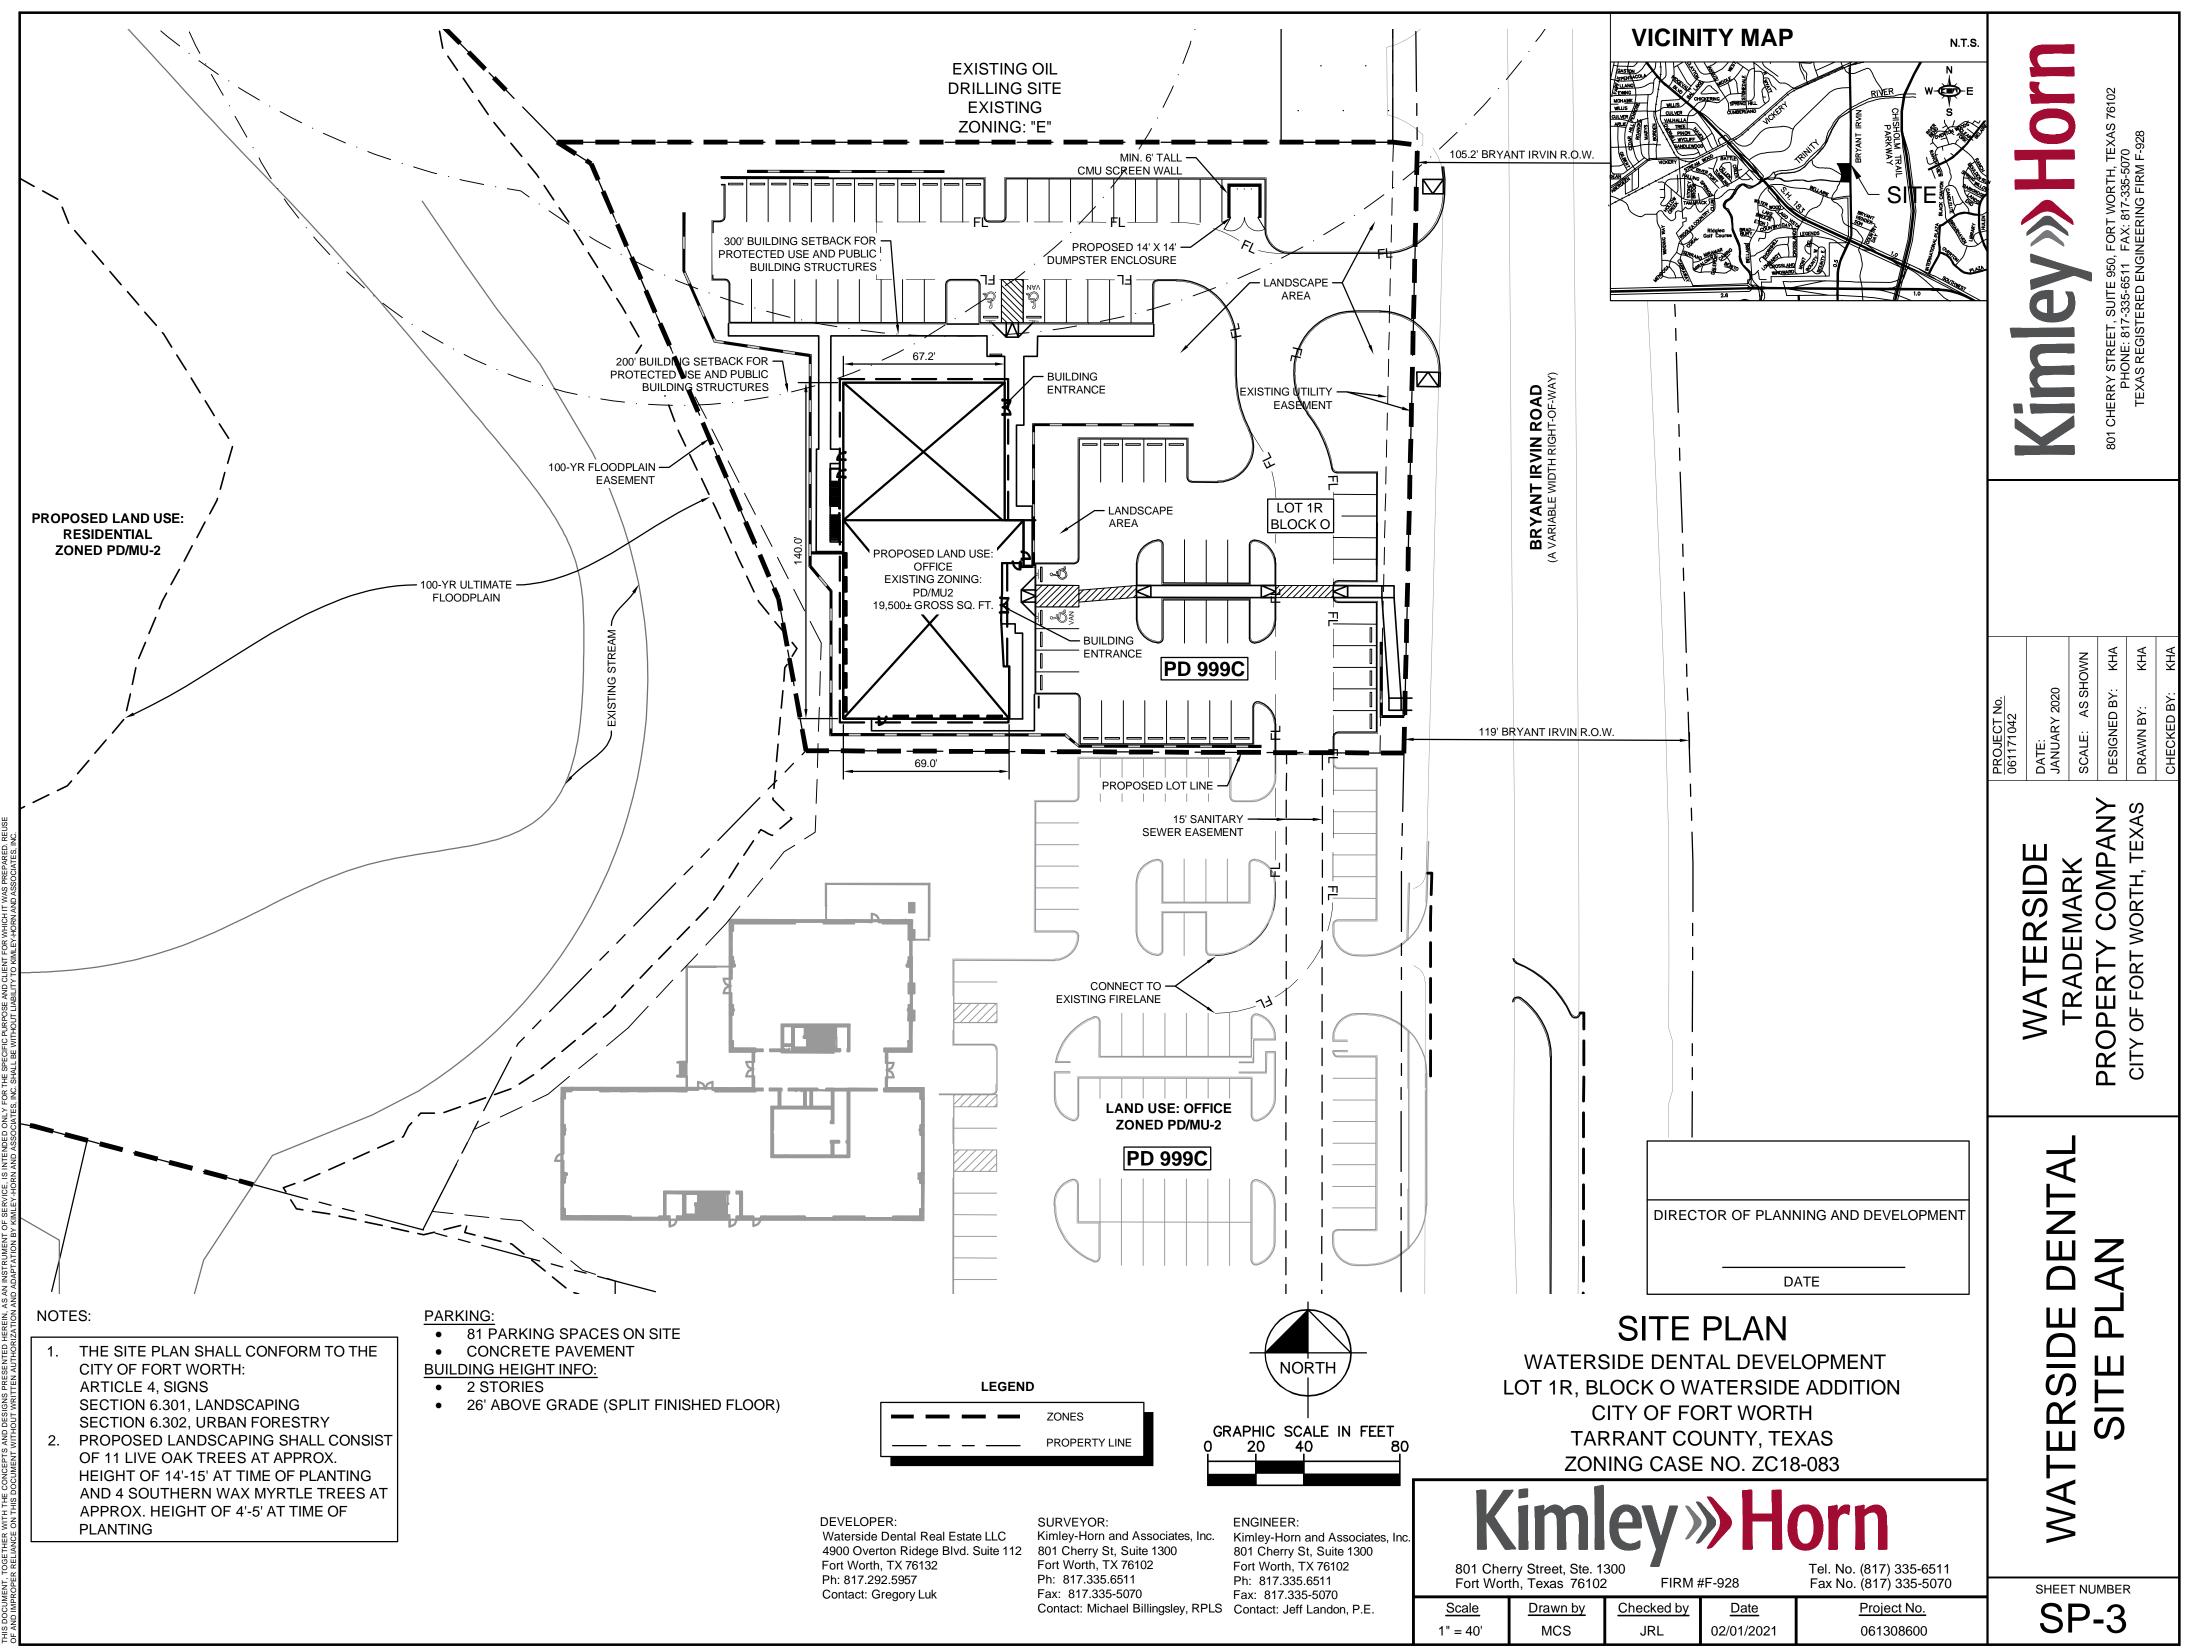

### Background:

The site is located on the southbound side of Bryant Irvin Rd., between Arborlawn Dr. and Bellaire Dr. S. The site is just south of an existing gas well site. The applicant is proposing to amend the site plan for PD999C PD/G for Planned Development for certain uses in G plus brewpub. This site plan amendment is necessary to show screening and placement of a dumpster enclosure. The plan is to place a dumpster enclosure along Bryant Irvin Rd. and forward of the primary building.

## Site Plan Comments:

The site plan as submitted is in general compliance with the Zoning Ordinance regulations.

The proposed dumpster location is forward of the primary building. Section 5.302 Accessory Uses on Nonresidential Lots requires that all non-habitable accessory uses must be located behind the front wall of the primary structure that is furthest from the street. It also states that refuse dumpsters shall be installed on concrete pads and be screened on all sides from view of a public street or residential area. The developer needs to move the dumpster to accommodate parking and maneuverability needs on the site. The dumpster is placed within a screened enclosure. Since a PD exists on this site, as well as a site plan, *a waiver is required. Staff is supportive of this waiver as the developer is providing landscaping to screen the area, on top of the requirement for the dumpster to be enclosed. The developer is using Texas Ranger Sage, Mexican Feather Grass, and other plantings to screen the* 

# enclosure. The developer is also committing to installing mature Texas Sage (3' height when planted) in order to make sure screening occurs at onset.