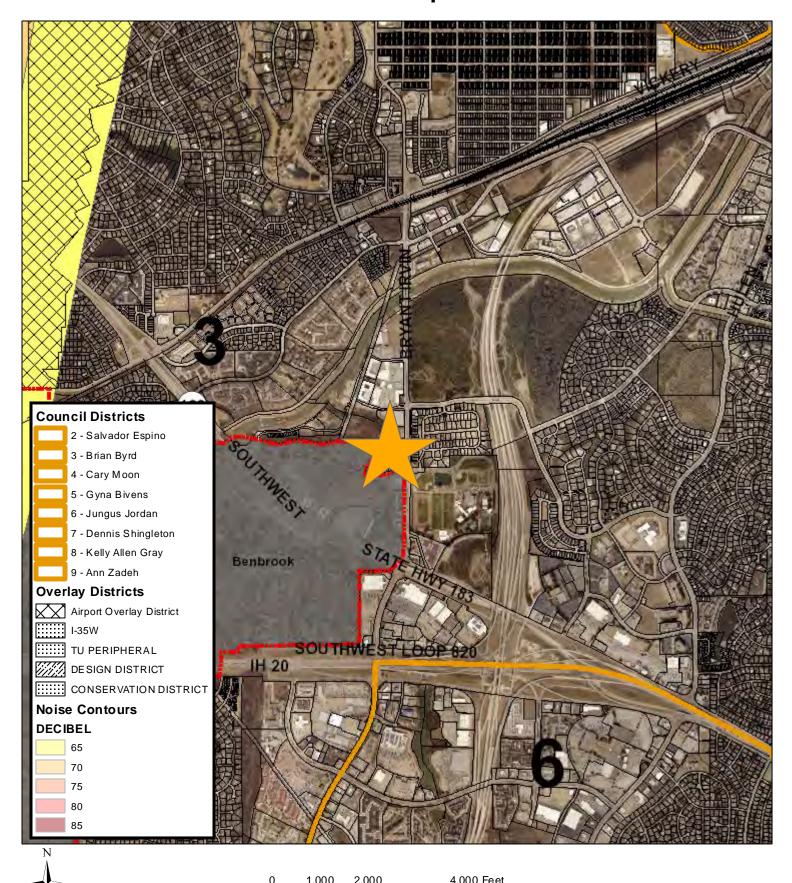

## Council District 3

| Zoning Commission<br>Approval by a vote of a | n Recommendation:<br><sup>8-0</sup> | Continued<br>Case Manager<br><u>Rodriguez</u> | YesNo _X_<br>_Arty Wheaton- |
|----------------------------------------------|-------------------------------------|-----------------------------------------------|-----------------------------|
| Opposition: None su<br>Support: None submit  |                                     | Surplus<br>Council Initiated                  | Yes No _X_<br>Yes No _X_    |
| Owner / Applicant:                           | Waterside Dental Real Esta          | te LLC                                        |                             |
| Site Location:                               | 4000 Bryant Irvin Road              | Acreage: 1.67                                 |                             |
| Proposed Use:                                | "PD 999C" Amend Site Location       | Plan for Acce                                 | ssory Structure             |
| Staff Recommendation:                        | Approval                            |                                               |                             |