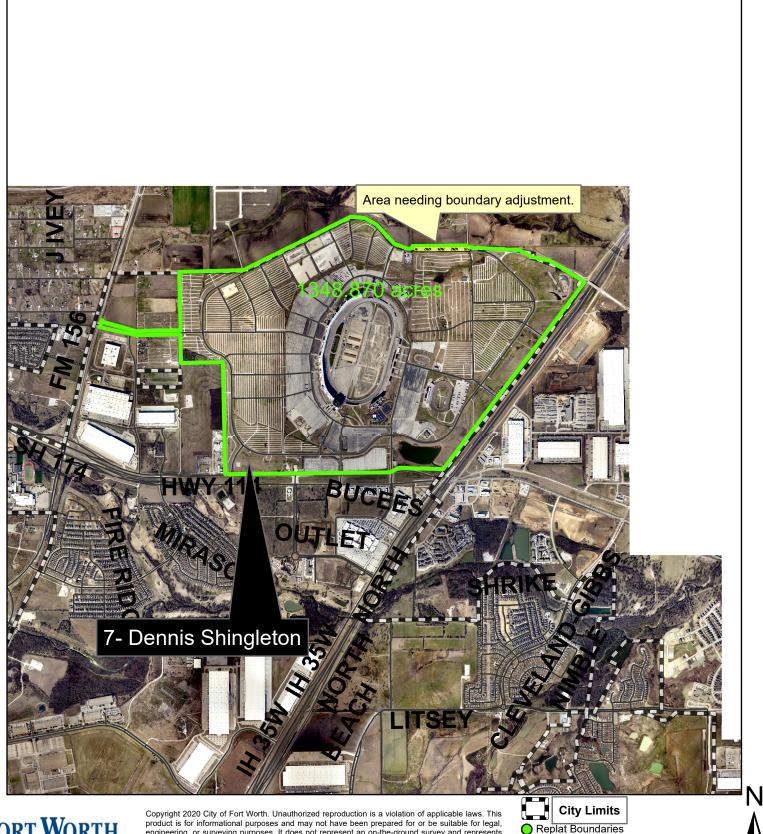

## M & C MAP TEXAS MOTOR SPEEDWAY LOT just west of intersection IH-35W and north of St Hwy 114

Fort Worth®

copyright 2020 City of Fort Worth. Unauthorized reproduction is a violation of applicable laws. This product is for informational purposes and may not have been prepared for or be suitable for legal, engineering, or surveying purposes. It does not represent an on-the-ground survey and represents only the approximate relative location of property boundaries. The City of Fort Worth assumes no responsibility for the accuracy of said data.

Area needing boundary adjustment

5,250

3,500

875 1,750

0

Feet

7,000