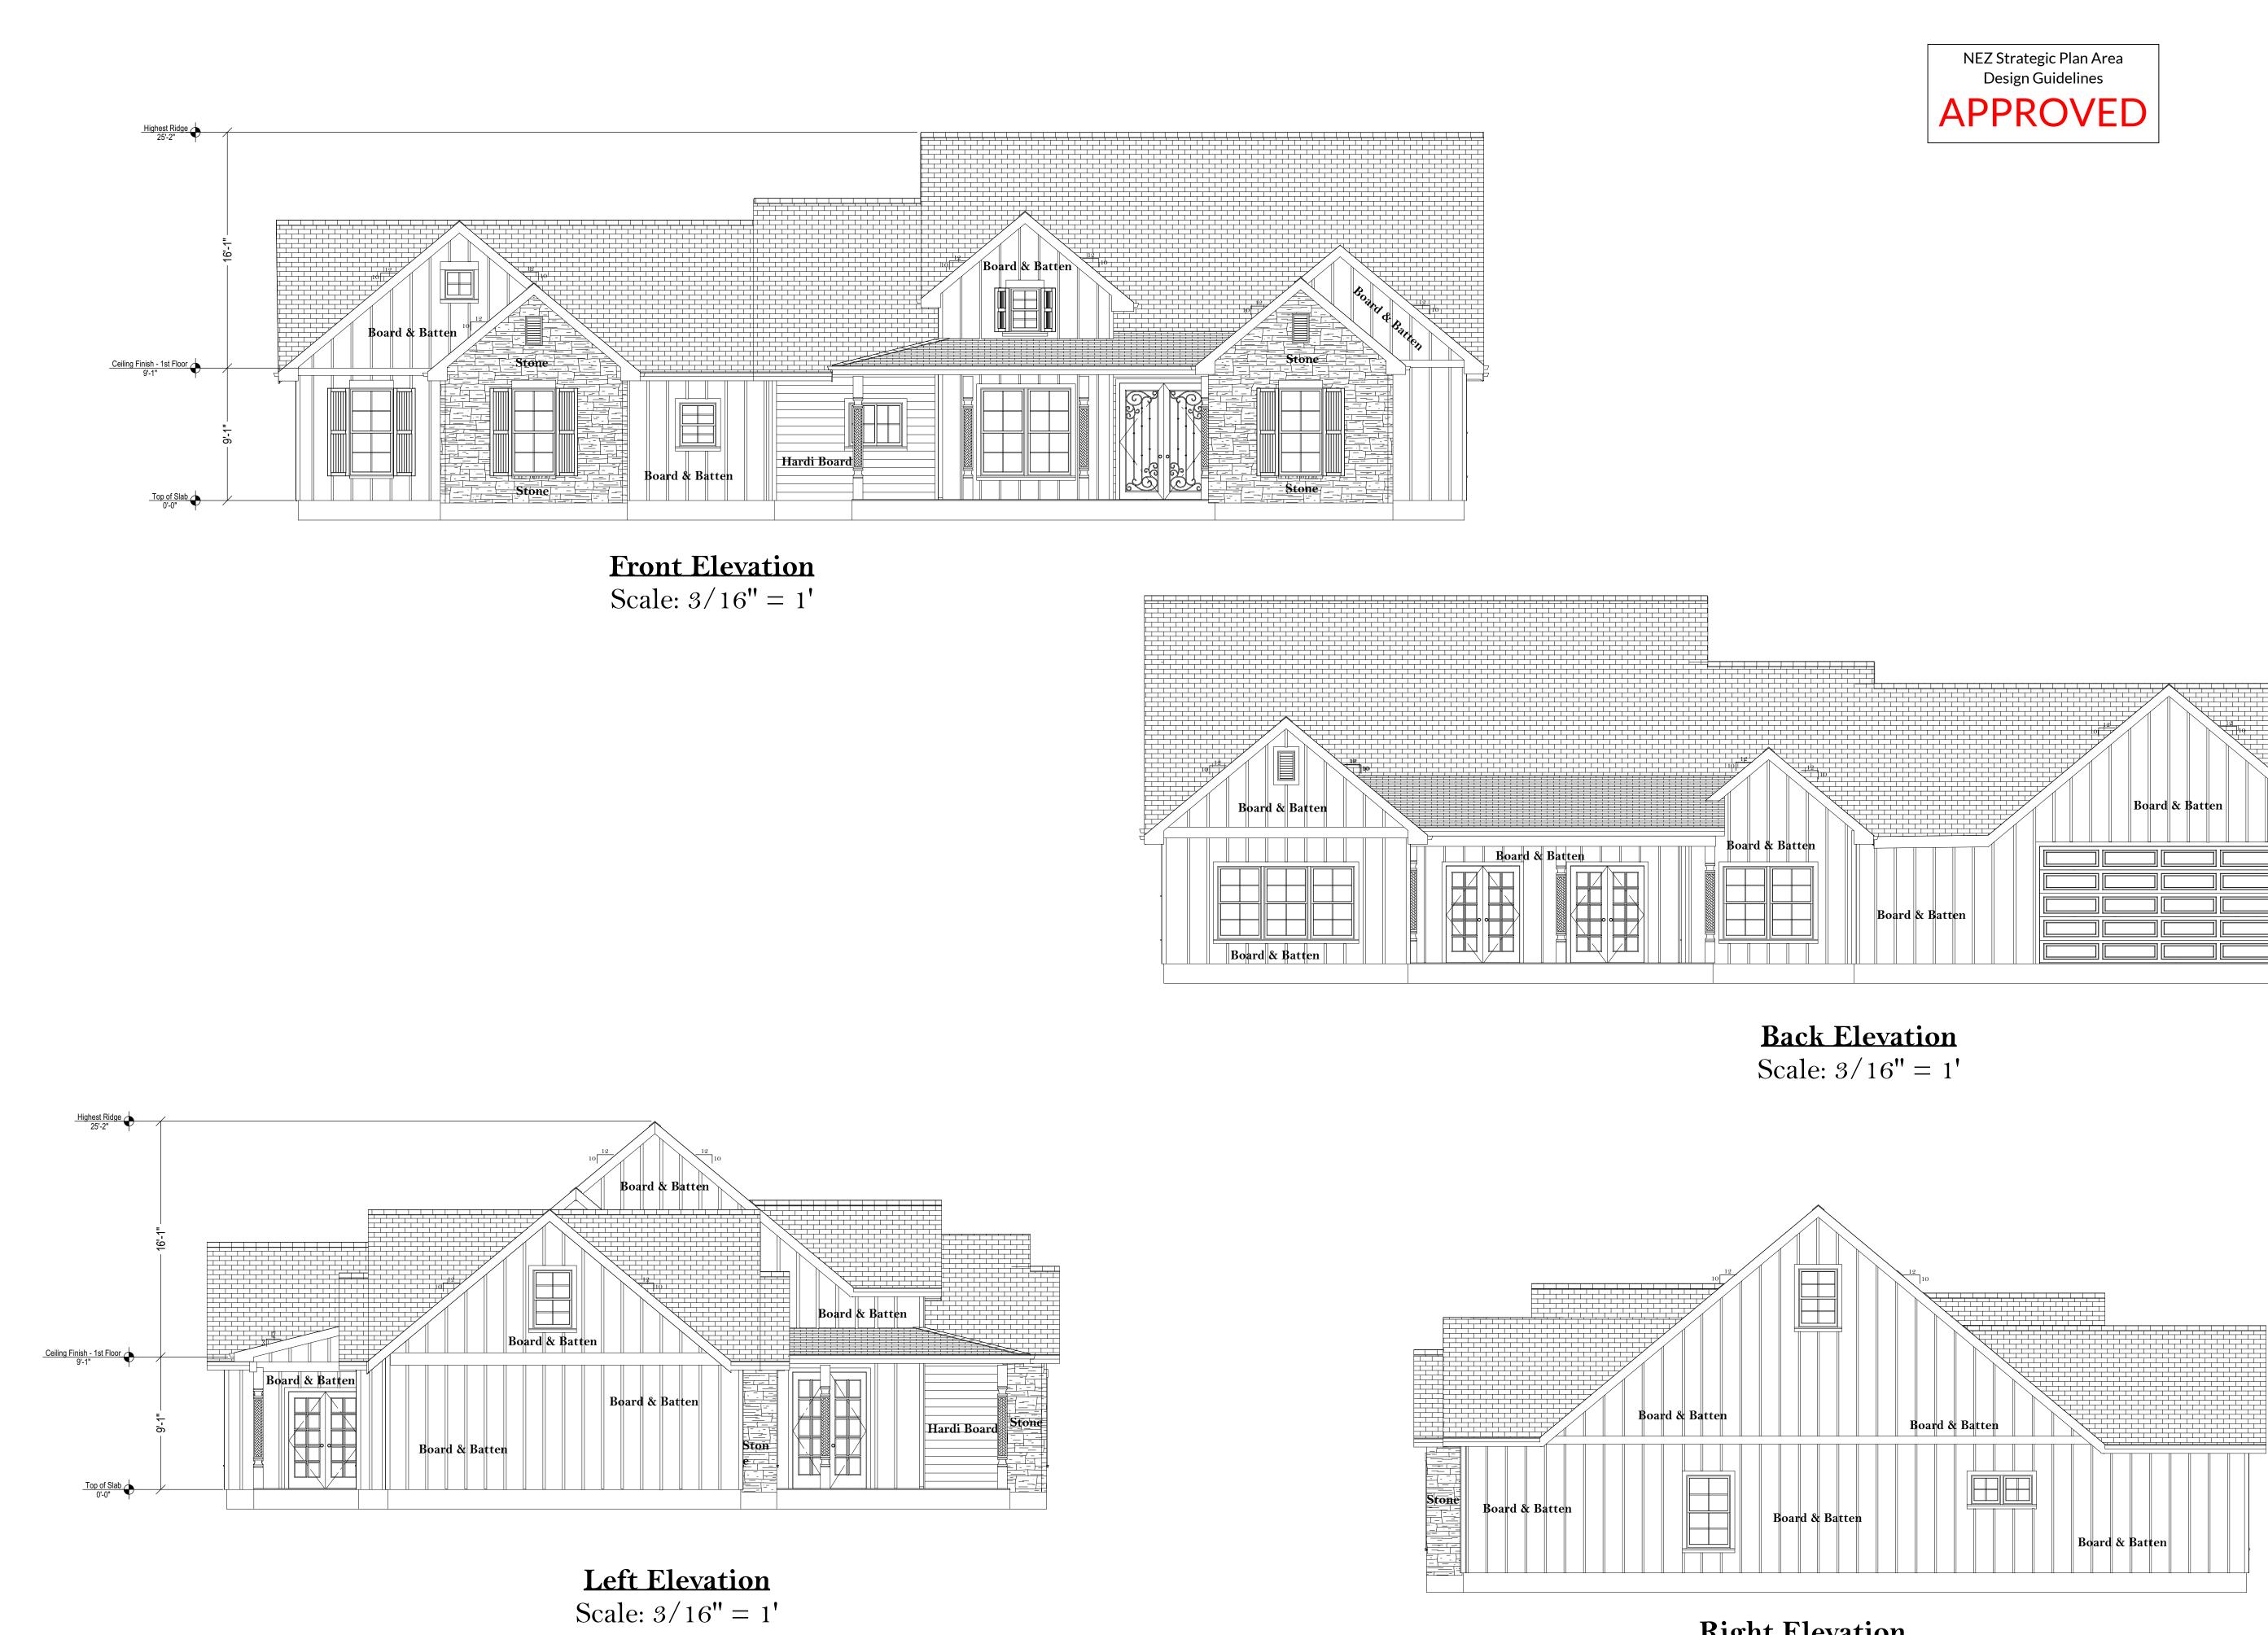

| Z Strategic Plan Area |
|-----------------------|
| Design Guidelines     |
| PROVFD                |
|                       |

**Right Elevation** Scale: 3/16'' = 1'

|                | Board & Batten |  |
|----------------|----------------|--|
| Board & Batten |                |  |