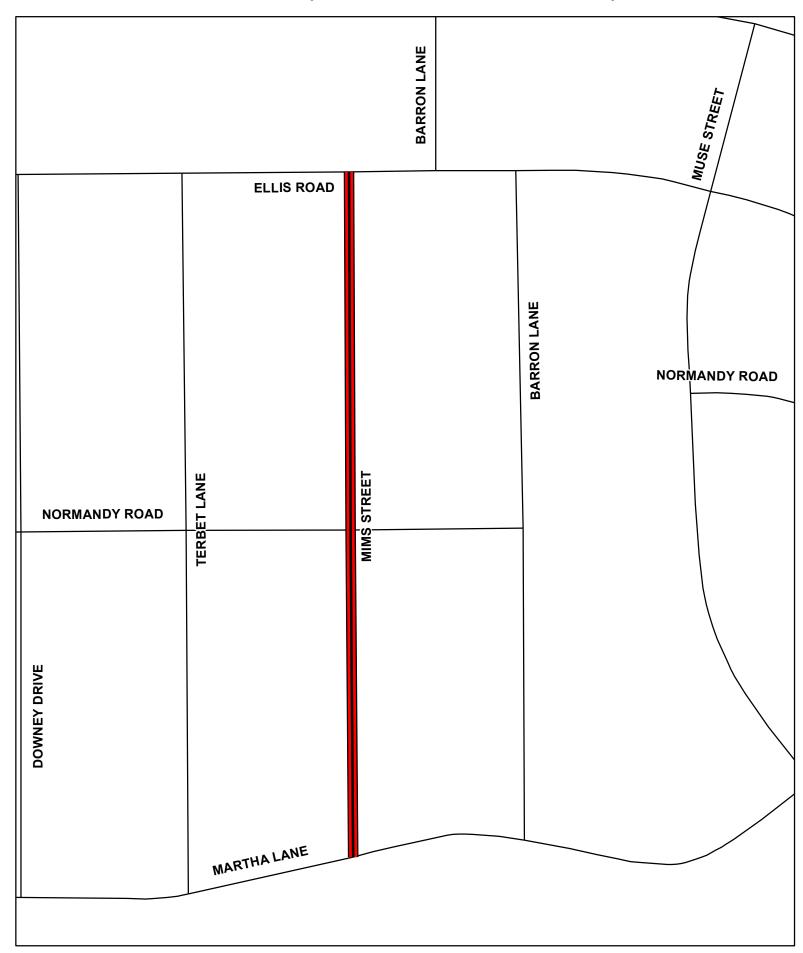

#### CLAYTON RD E (CAMP BOWIE BLVD TO BRANTS RD)



### CLOTELL DR (E BERRY ST TO EASTLAND ST)



## MIMS ST (ELLIS RD TO MARTHA LN)



### MOCKINGBIRD LN (SIMONDALE DR TO WEST DEADEND)





#### **REDBUD LN & SLATE ST**



# WELLESLEY AVE (PREVOST ST TO HERVIE ST)

| GE            | DDES AVENUE      |                       |                |                |
|---------------|------------------|-----------------------|----------------|----------------|
| FARON STREET  |                  |                       | LANT           |                |
| FARON         | BOURINE STREET   | DIAZ AVENUE<br>HOUGHT | ON AVENUE      | THE COMO DRIVE |
|               |                  |                       |                |                |
| WELLESLEY AVE | NUE              |                       | HERVIE         |                |
|               |                  | FLETCHER AVENUE       |                |                |
|