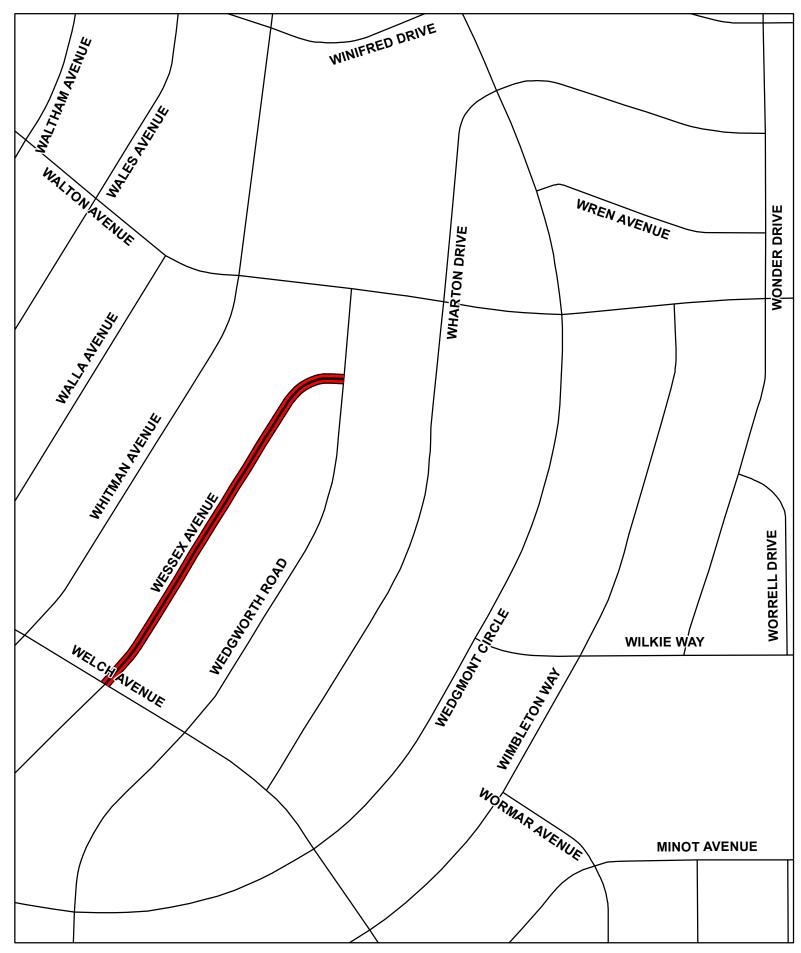

ARON STREET  |                  |                       | LANT           |                |
| FARON         | BOURINE STREET   | DIAZ AVENUE<br>HOUGHT | ON AVENUE      | THE COMO DRIVE |
|               |                  |                       |                |                |
| WELLESLEY AVE | NUE              |                       | HERVIE         |                |
|               |                  | FLETCHER AVENUE       |                |                |
|               |                  |                       | PREVOST STREET |                |
| К             | ILPATRICK AVENUE | B                     | SONNELL AVENUE |                |
|               |                  |                       |                |                |

# WESSEX AVE (WEDGWORTH RD TO WELCH AVE)