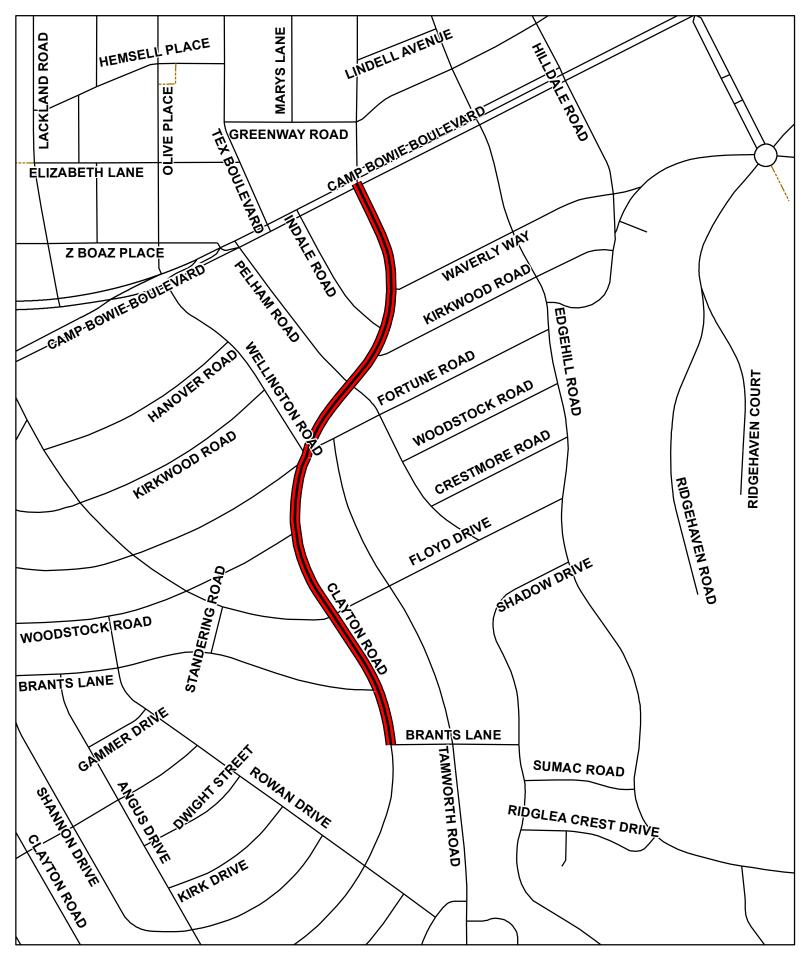

#### CLAYTON RD E (CAMP BOWIE BLVD TO BRANTS RD)



### CLOTELL DR (E BERRY ST TO EASTLAND ST)



## MIMS ST (ELLIS RD TO MARTHA LN)



### MOCKINGBIRD LN (SIMONDALE DR TO WEST DEADEND)





#### **REDBUD LN & SLATE ST**



# WELLESLEY AVE (PREVOST ST TO HERVIE ST)

| GE            | DDES AVENUE      |                       |                |                |
|---------------|------------------|-----------------------|----------------|----------------|
| FARON STREET  |                  |                       | LANT           |                |
| FARON         | BOURINE STREET   | DIAZ AVENUE<br>HOUGHT | ON AVENUE      | THE COMO DRIVE |
|               |                  |                       |                |                |
| WELLESLEY AVE | NUE              |                       | HERVIE         |                |
|