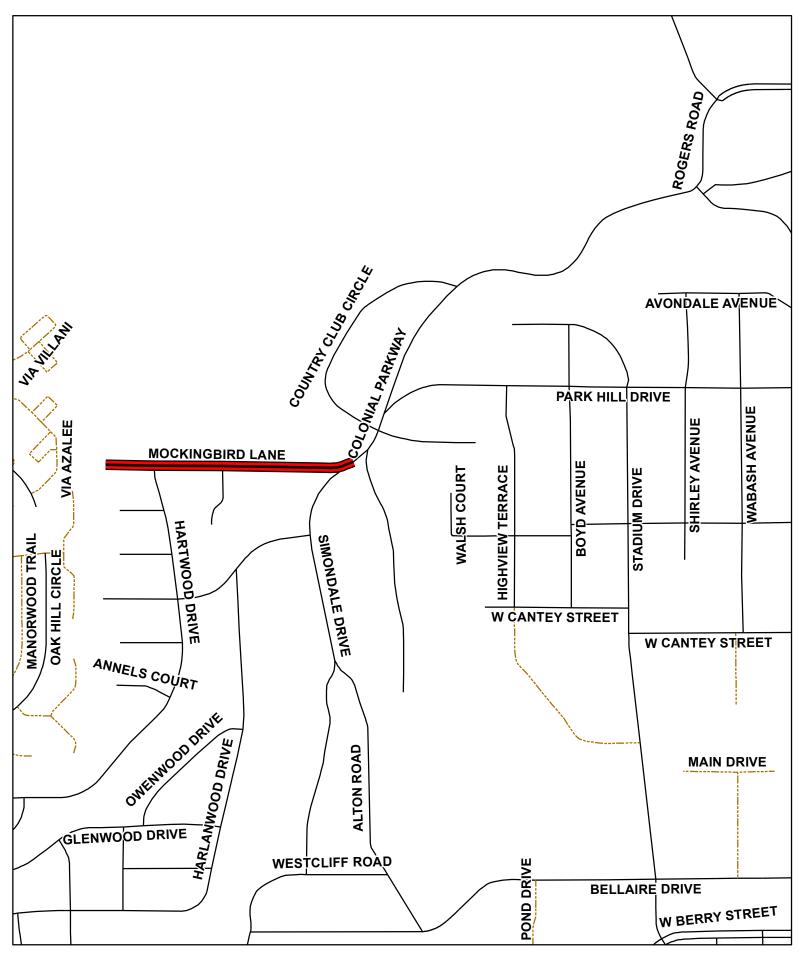

#### CLAYTON RD E (CAMP BOWIE BLVD TO BRANTS RD)



### CLOTELL DR (E BERRY ST TO EASTLAND ST)



## MIMS ST (ELLIS RD TO MARTHA LN)



### MOCKINGBIRD LN (SIMONDALE DR TO WEST DEADEND)





#### **REDBUD LN & SLATE ST**



# WELLESLEY AVE (PREVOST ST TO HERVIE ST)

| GE            | DDES AVENUE      |                       |                |                |
|---------------|------------------|-----------------------|----------------|----------------|
| FARON STREET  |                  |                       | LANT           |                |
| FARON         | BOURINE STREET   | DIAZ AVENUE<br>HOUGHT | ON AVENUE      | THE COMO DRIVE |
|               |                  |                       |                |                |
| WELLESLEY AVE | NUE              |                       | HERVIE         |                |
|               |                  | FLETCHER AVENUE       |                |                |
|               |                  |