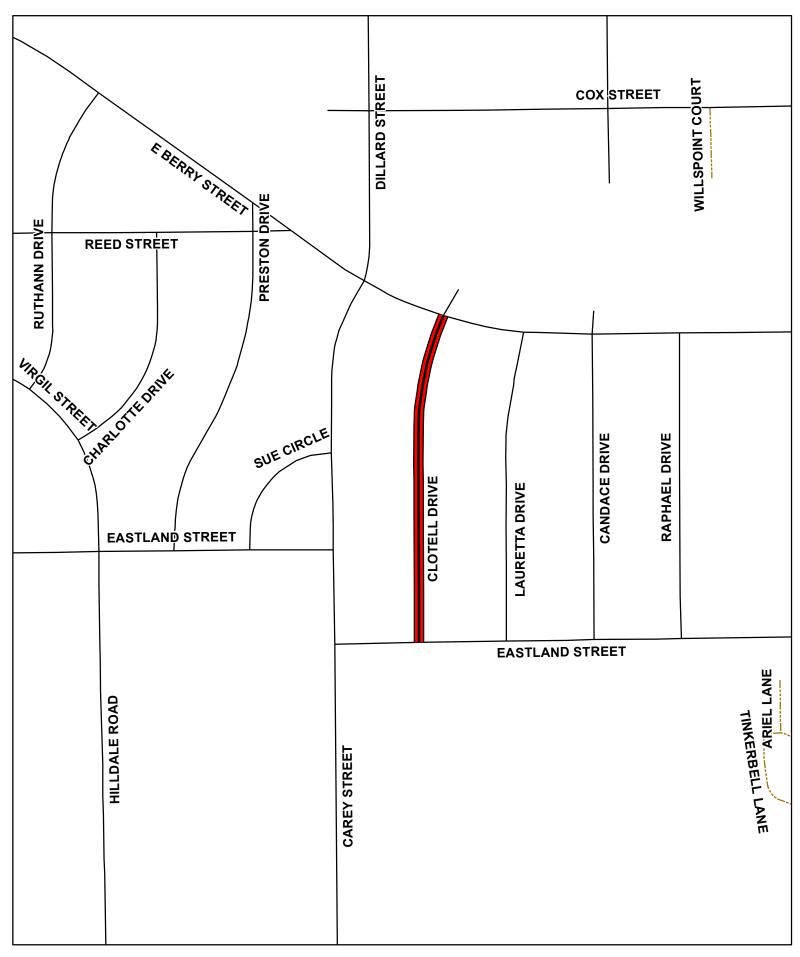

#### CLAYTON RD E (CAMP BOWIE BLVD TO BRANTS RD)



### CLOTELL DR (E BERRY ST TO EASTLAND ST)



## MIMS ST (ELLIS RD TO MARTHA LN)



### MOCKINGBIRD LN (SIMONDALE DR TO WEST DEADEND)





#### **REDBUD LN & SLATE ST**



# WELLESLEY AVE (PREVOST ST TO HERVIE ST)

| GE            | DDES AVENUE      |                       |                |                |
|---------------|------------------|-----------------------|----------------|----------------|
| FARON STREET  |                  |                       | LANT           |                |
| FARON         | BOURINE STREET   | DIAZ AVENUE<br>HOUGHT | ON AVENUE      | THE COMO DRIVE |
|               |                  |                       |                |                |
| WELLESLEY AVE | NUE              |                       | HERVIE         |                |
|               |                  | FLETCHER AVENUE