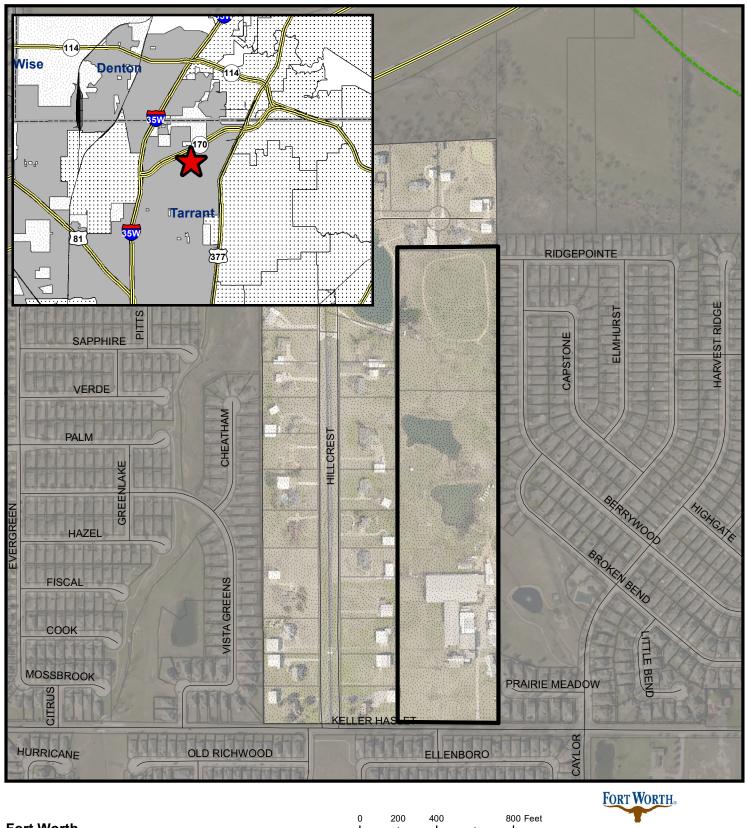

## Annexation AX-20-004

Addition of approximately 29.867 Acres to become part of Council District 7

Planning & Development Department

9/16/2020