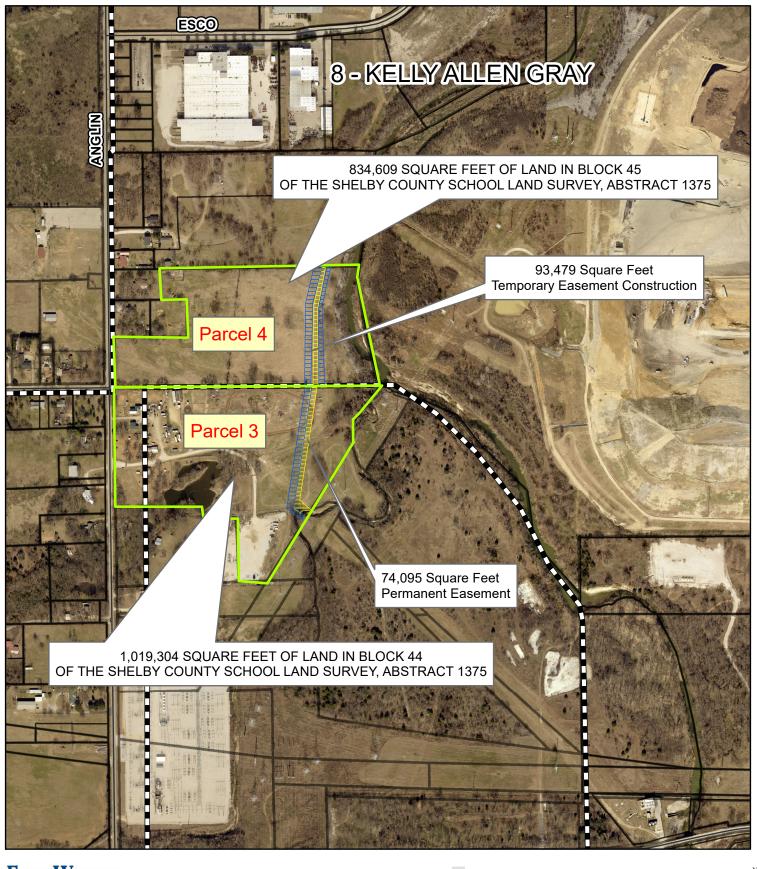

## M & C MAP 7515 & 7413 Anglin Drive north of intersection Everman Kennedale Road and Anglin Drive

**FORTWORTH** Copyright 2019 City of Fort Worth. Unauthorized reproduction is a violation of applicable laws. This product is for informational purposes and may not have been prepared for or be suitable for legal, engineering, or surveying purposes. It does not represent an onthe-ground survey and represents only the approximate relative location of property boundaries. The City of Fort Worth assumes no responsibility for the accuracy of said

Permanent Sewer Easement

**Temporary Construction Easement**