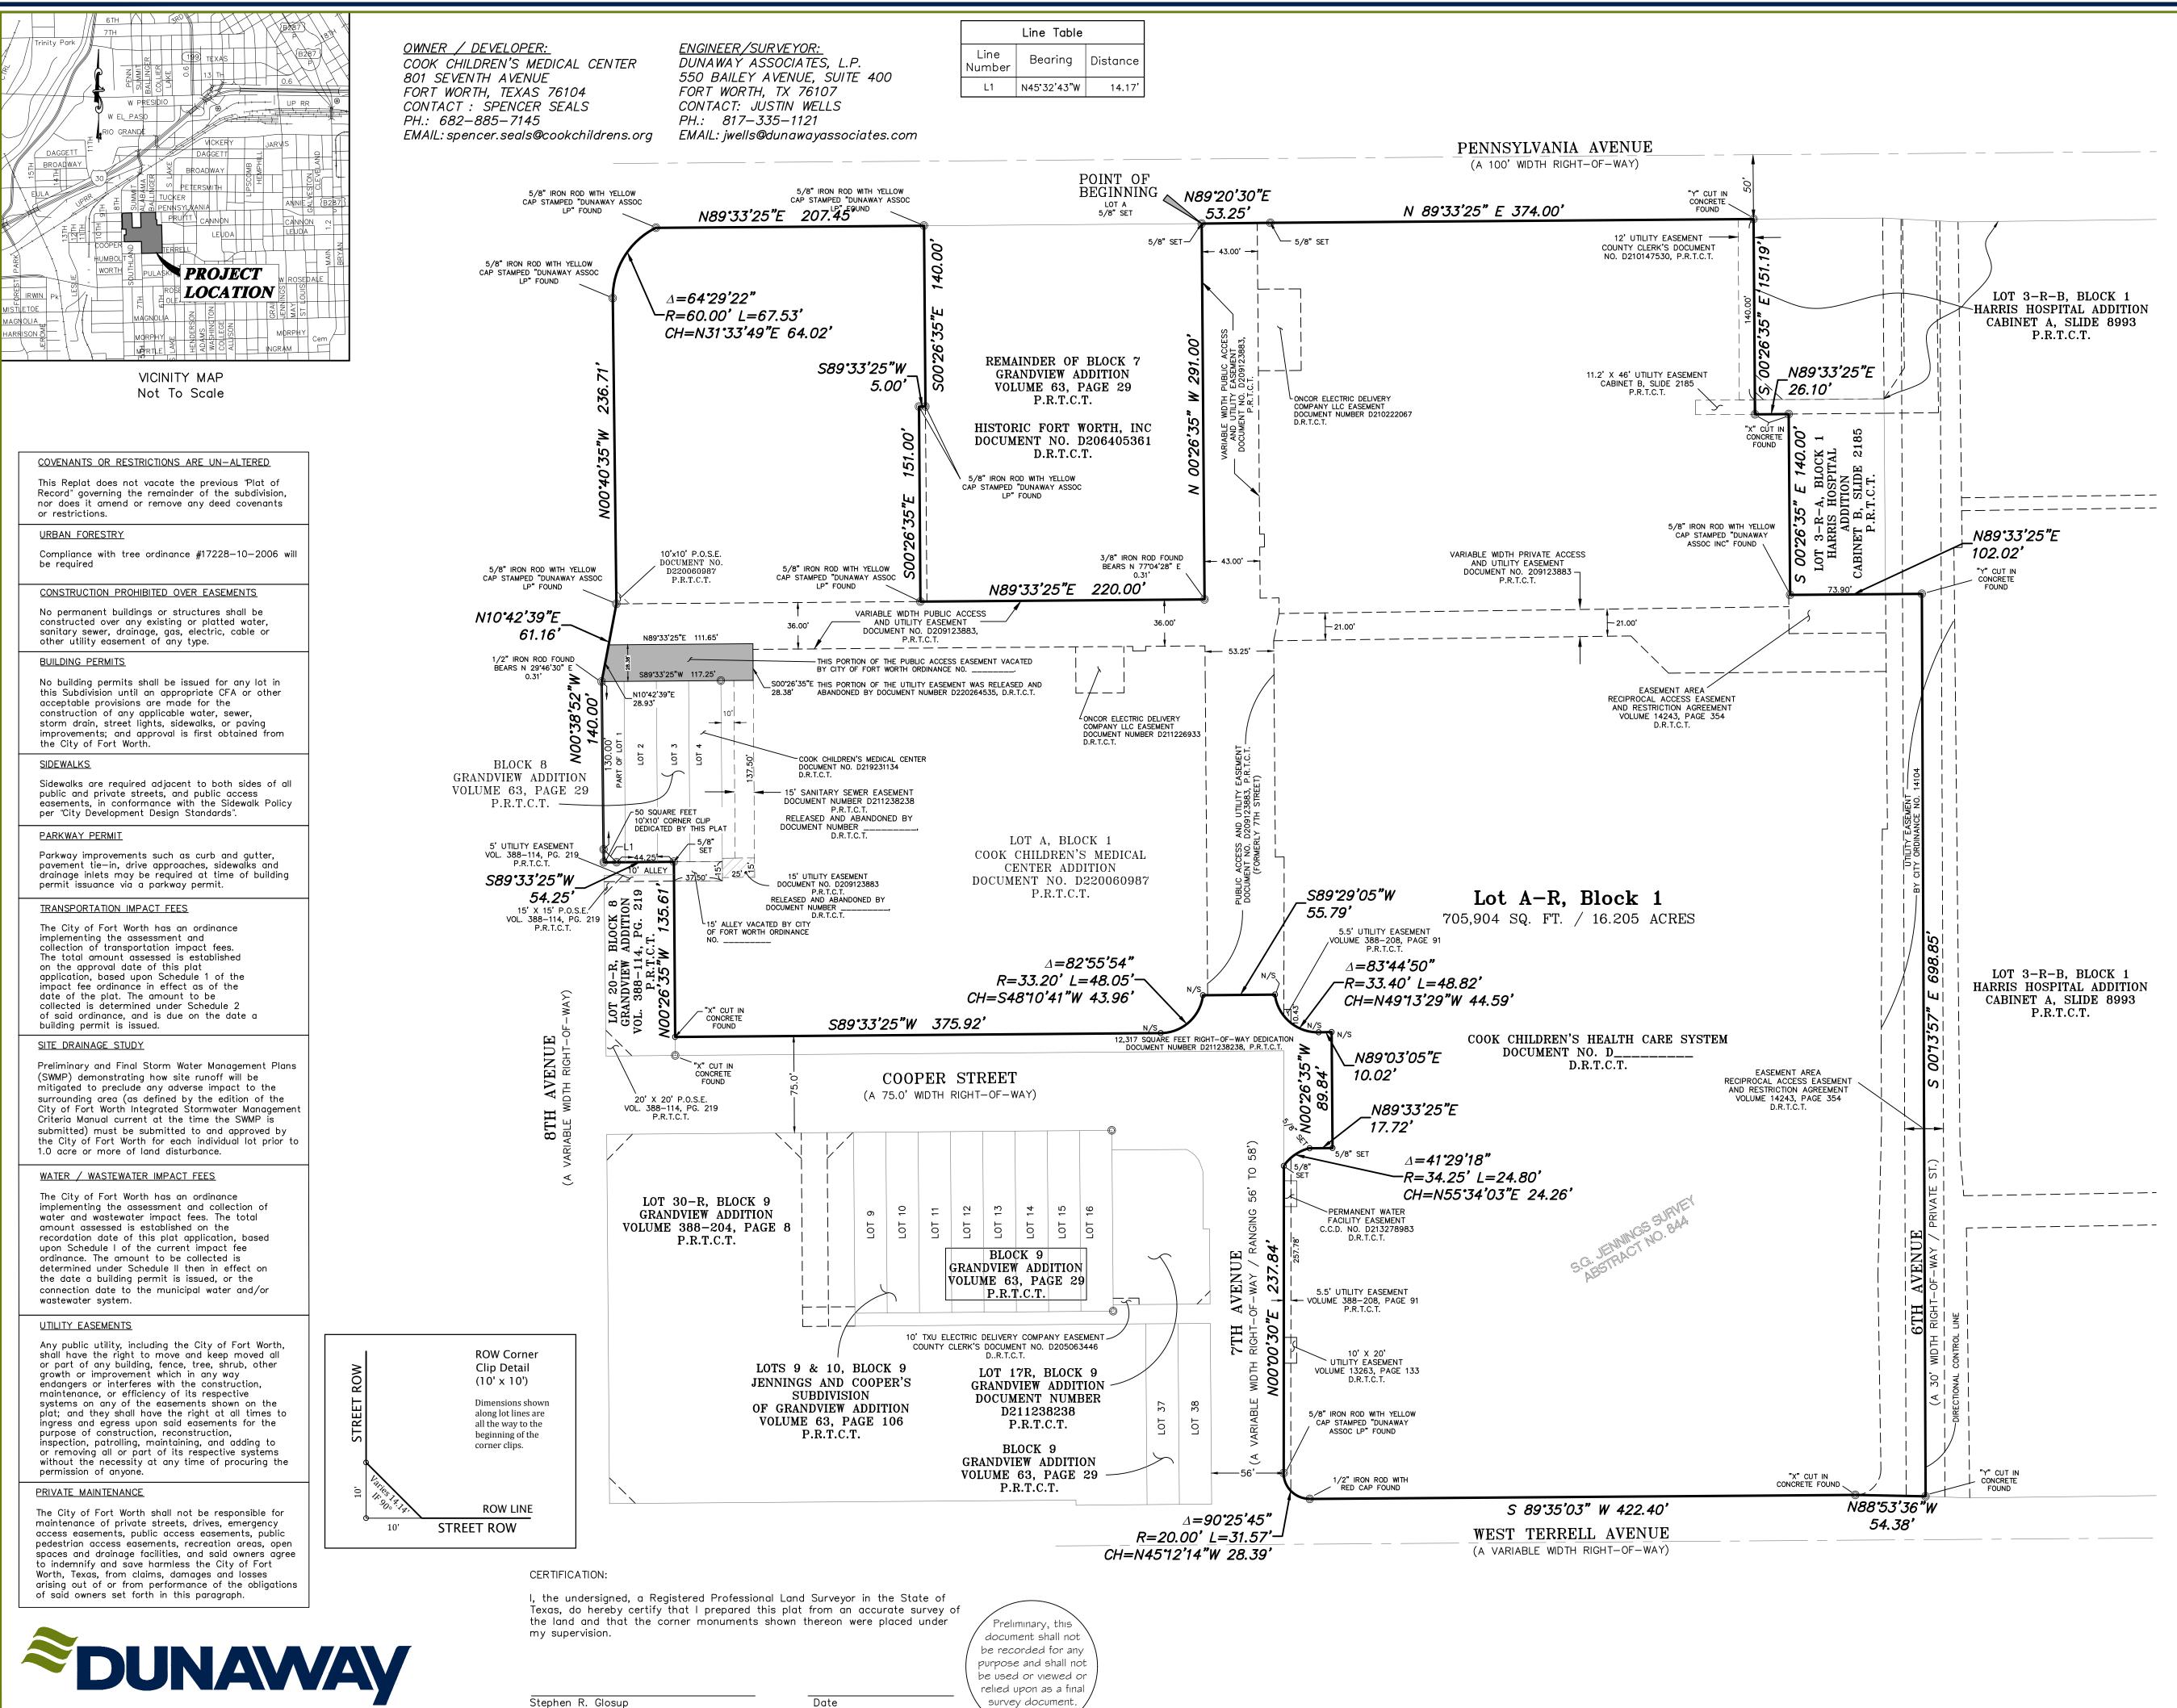

The basis of bearing for this plat is the plat for Lot 1R1R1, Block 1, Cook Children's Medical Center Addition, recorded in County Clerk's Document No. D211238238, Plat Records, Tarrant County, Texas, and as monumented on the ground.

According to the Flood Insurance Rate Map for Tarrant County, Texas and Incorporated areas, Panel No. 305 of 430, Map Number 48439C0305 L, map effective date March 21, 2019. The subject property is located in Zone "X", defined as areas determined to be outside 500 year flood plain. This statement does not reflect any type of flood study by this firm.

## **Control Monument**

5/8" SET = 5/8" IRON ROD WITH YELLOW CAP STAMPED "DUNAWAY ASSOC. LP" SET.

"X" SET = "X" CUT IN CONCRETE PAVEMENT SET.

|                      | FS-20-047                                                                              |  |
|----------------------|----------------------------------------------------------------------------------------|--|
|                      | Fort Worth                                                                             |  |
|                      | CITY PLAN COMMISSION<br>CITY OF FORT WORTH, TEXAS                                      |  |
|                      | THIS PLAT IS VALID ONLY IF RECORDED WITHIN<br>NINETY (90) DAYS AFTER DATE OF APPROVAL. |  |
| Plat Approval Date : |                                                                                        |  |
| By:                  | Chairman                                                                               |  |
| By:                  |                                                                                        |  |
| <i></i>              | Secretary                                                                              |  |

| LAND USE TABLE                                                                                                                                                                             |                                                                  |  |  |
|--------------------------------------------------------------------------------------------------------------------------------------------------------------------------------------------|------------------------------------------------------------------|--|--|
| Total Gross Acreage<br>Number Residential Lots<br>Type of Residential Lots<br>Number Non-Residential Lots<br>Non-Residential Acreage<br>Residential Acreage<br>Private Park<br>Public Park | 16.206 Ac.<br>N/A<br>N/A<br>1<br>16.205 Ac.<br>N/A<br>N/A<br>N/A |  |  |
| Street Right—of—Way Acreage                                                                                                                                                                | 0.001 Ac.                                                        |  |  |

## Lot A-R, Block 1 Cook Children's Medical Center Addition

An addition to the City of Fort Worth, Tarrant County, Texas, situated in the S.G. Jennings Survey, Abstract No. 844, being a Re-Plat of Lot A, Block 1, Cook Children's Medical Center Addition, an Addition to the City of Fort Worth, according to the plat recorded in Document No. D220060987, Plat Records, Tarrant County, Texas, the remainder of Lot 1 and all of Lots 2-4, Block 8, Grandview Addition, an Addition to the City of Fort Worth, according to the plat recorded in Volume 63, Page 29, Plat Records, Tarrant County, Texas, and all of that portion of a 15' alley vacated by City of Fort Worth Ordinance No.

16.205 Acres

This plat was prepared in March, 2020

THIS PLAT FILED IN COUNTY CLERK'S DOCUMENT NO. D\_\_\_\_\_ DATE: \_\_\_\_

1 Lot