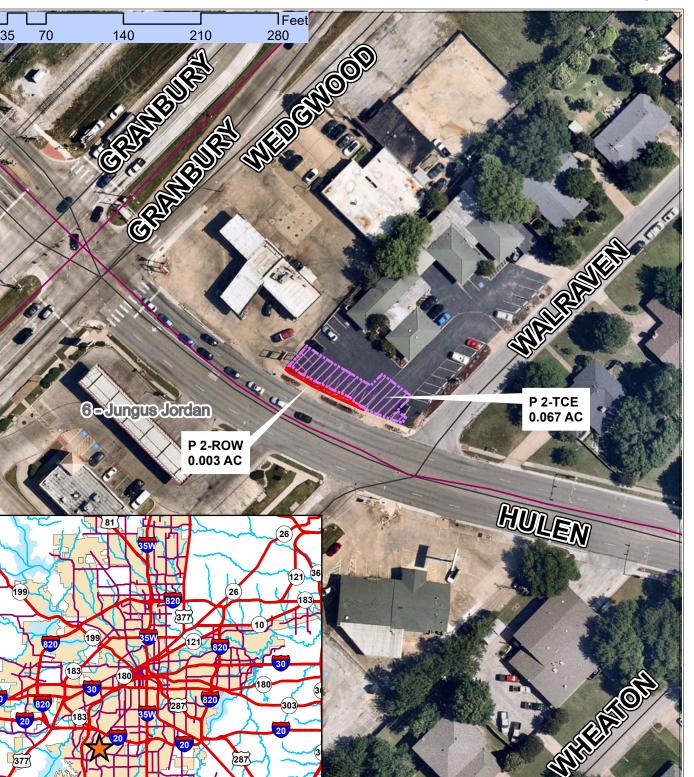

## 021PMD CPN 101017 PARCEL 2 CONDEMNATION MAP

Hulen St @ Granbury Rd Intersection Improvements Project COUNCIL DISTRICT 6

Copyright 2017 City of Fort Worth. Unauthorized reproduction is a violation of applicable laws. This product is for informational purposes and may not have been prepared for or be suitable for legal, engineering, or surveying purposes. It does not represent an on-the-ground survey and represents only the approximate relative location of property boundaries. The City of Fort Worth assumes no responsibility for the accuracy of said data.

Mile

10

Right-of-Way Easement

Temporary Construction Easement

0 1.252.5