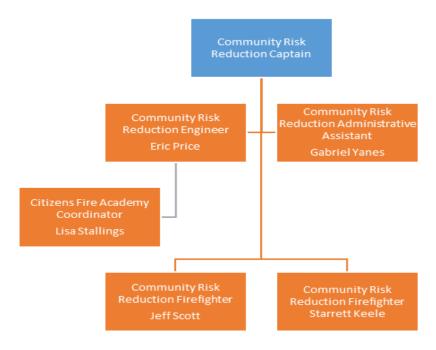

A total of four civil service firefighters and two civilian personnel are assigned to CRR. Personnel are supervised by the CRR Captain, who is managed by the Bureau of Fire Prevention Battalion and Deputy Chiefs. Due to limited staffing, many of CRR's after-hours and weekend activities are supplemented by hiring for overtime within the section, or requesting overtime assistance from the fire department daily staffing roster.

#### **Current Leadership Vacancy**

\*The vacant CRR Captain position will be filled using the normal position assignment process outlined in *Fire Department Standard Operating Procedure S 1409 R1 Section of Special Duty Assignments (10.16.2013).* Act. Lt. Eric Price will assume the role as section supervisor until a Captain is selected. Engineer Artie Mae Dawson has been temporarily assigned to CRR to assist with program activities. Engineer Dawson is the first African American female hired by the department and plans to retire on January 31, 2021.

#### Community Risk Reduction Organizational Chart

**ISSUED BY THE CITY MANAGER** 

FORT WORTH, TEXAS

No. 20-10497

To the Mayor and Members of the City Council

October 27, 2020

Page 2 of 5

SUBJECT: FIRE DEPARTMENT COMMUNITY RISK REDUCTION STATUS REPORT