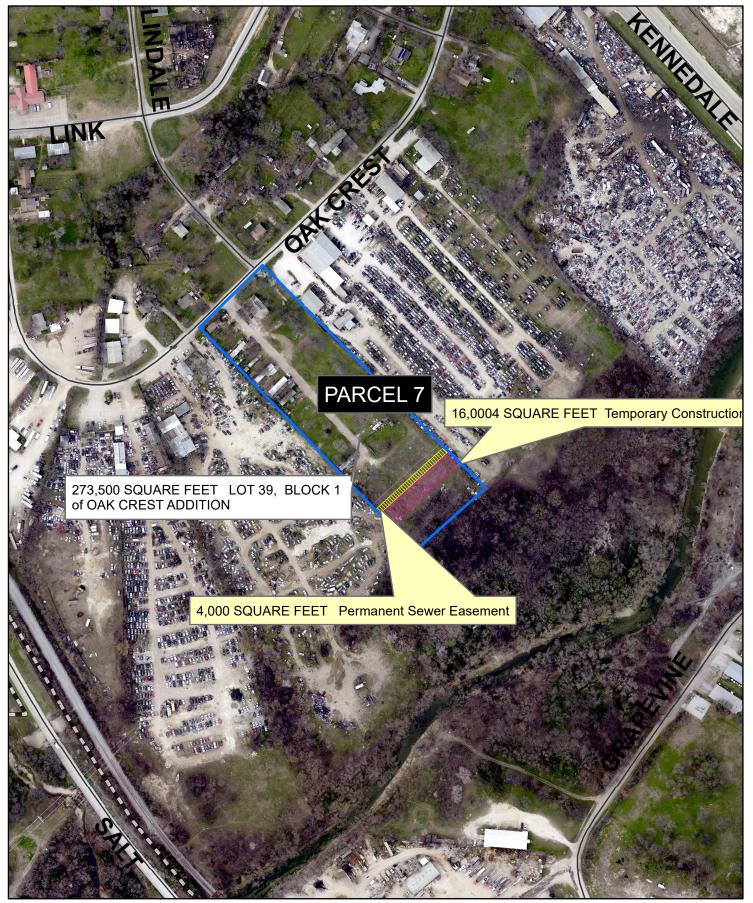

## M & C MAP 6801 Oak Crest Drive East just south of intersection South Loop East 820 and Kennedale Parkway

Copyright 2020 City of Fort Worth. Unauthorized reproduction is a violation of applicable laws. This product is for informational purposes and may not have been prepared for or be suitable for legal, engineering, or surveying purposes. It does not represent an on-the-ground survey and represents only the approximate relative location of property boundaries. The City of Fort Worth assumes no responsibility for the accuracy of said data.

City Limits

Permanent Sewer Easement
Temporary Construction Easement

eet

0 87.5 175

350

525

700