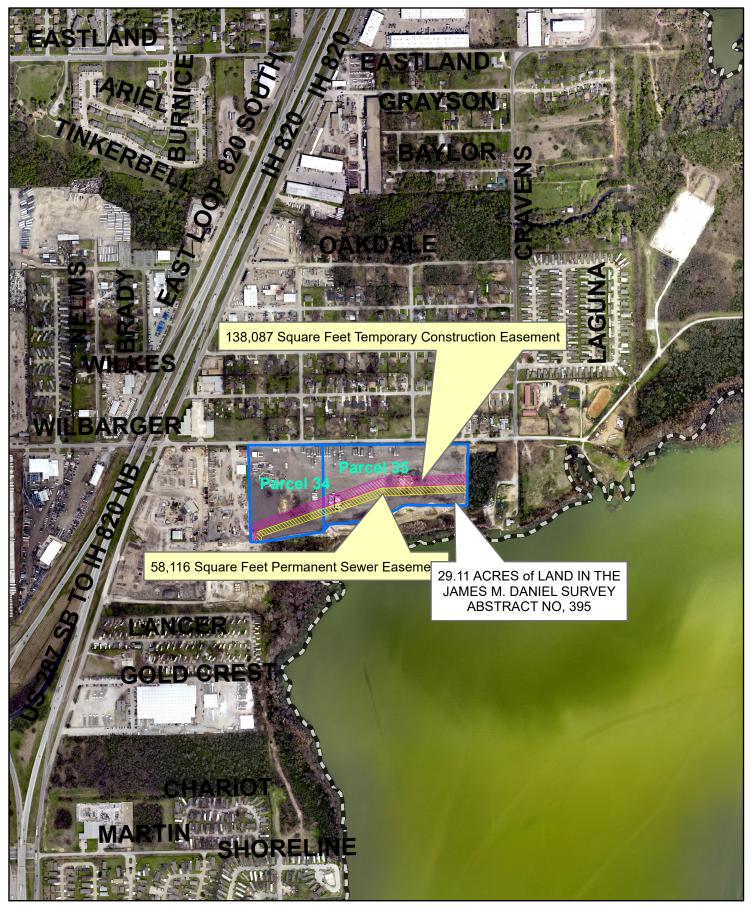

## M & C MAP 5736 Wilbarger Street just east of intersection Wilbarger Street and Loop East 820

Copyright 2020 City of Fort Worth. Unauthorized reproduction is a violation of applicable laws. This product is for informational purposes and may not have been prepared for or be suitable for legal, engineering, or surveying purposes. It does not represent an on-the-ground survey and represents only the approximate relative location of property boundaries. The City of Fort Worth assumes no responsibility for the accuracy of said data.

**City Limits** 

Permanent Sewer Easement
Temporary Construction Easement