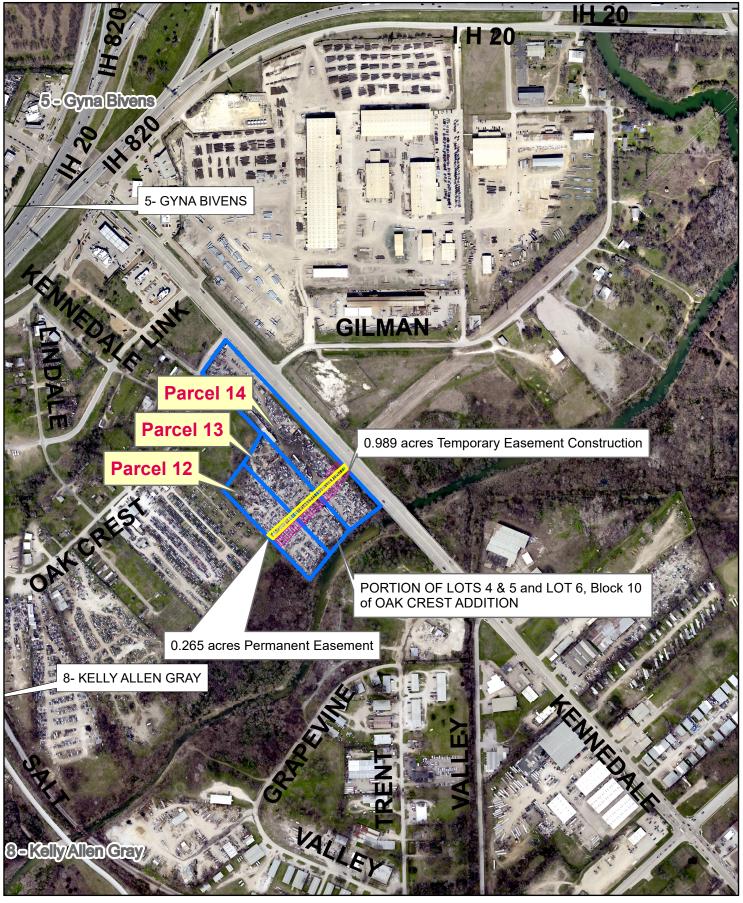

## M&C MAP 1001 W. KENNEDALE PARKWAY SOUTHEAST OF SOUTH LOOP 820 AND KENNDALE PARKWAY

Copyright 2020 City of Fort Worth. Unauthorized reproduction is a violation of applicable laws. This product is for informational purposes and may not have been prepared for or be suitable for legal, engineering, or surveying purposes. It does not represent an on-the-ground survey and represents only the approximate relative location of property boundaries. The City of Fort Worth assumes no responsibility for the accuracy of said data.

☐ Temporary Construction Easement

Permanent Easement

Feet

175 350 700 1,050