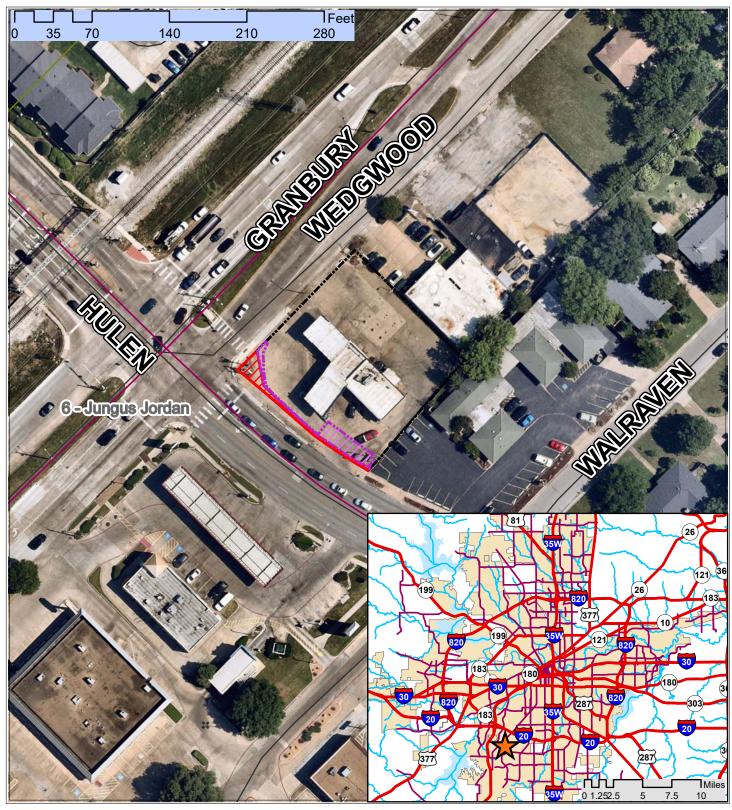

## 021PMD 6101 S. HULEN STREET ROWE ACQUISITION MAP

Hulen St @ Granbury Rd Intersection Project CFW Project No. 101017 - PARCEL 1 - COUNCIL DISTRICT 6

FORT WORTH.

Copyright 2017 City of Fort Worth. Unauthorized reproduction is a violation of applicable laws. This product is for informational purposes and may not have been prepared for or be suitable for legal, engineering, or surveying purposes. It does not represent an on-the-ground survey and represents only the approximate relative location of property boundaries. The City of Fort Worth assumes no responsibility for the accuracy of said data.

Right-of-Way Easement Parcel