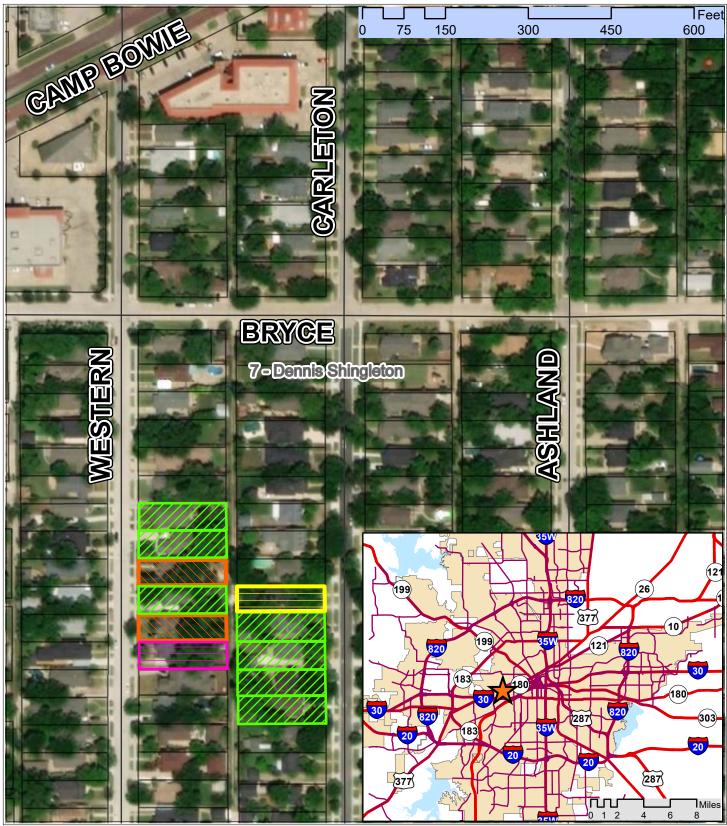

## 21 PMD CAH 2212 CARLETON AVE MAP

## CENTRAL ARLINGTON HEIGHTS VOLUNTARY ACQUISITION & DRAINAGE PROJECT CPN 101262 - PARCEL 1 - COUNCIL DISTRICT 7

Copyright 2017 City of Fort Worth. Unauthorized reproduction is a violation of applicable laws. This product is for informational purposes and may not have been prepared for or be suitable for legal, engineering, or surveying purposes. It does not represent an on-the-ground survey and represents only the approximate relative location of property boundaries. The City of Fort Worth assumes no responsibility for the accuracy of said data.

**CAH Parcel 1** 