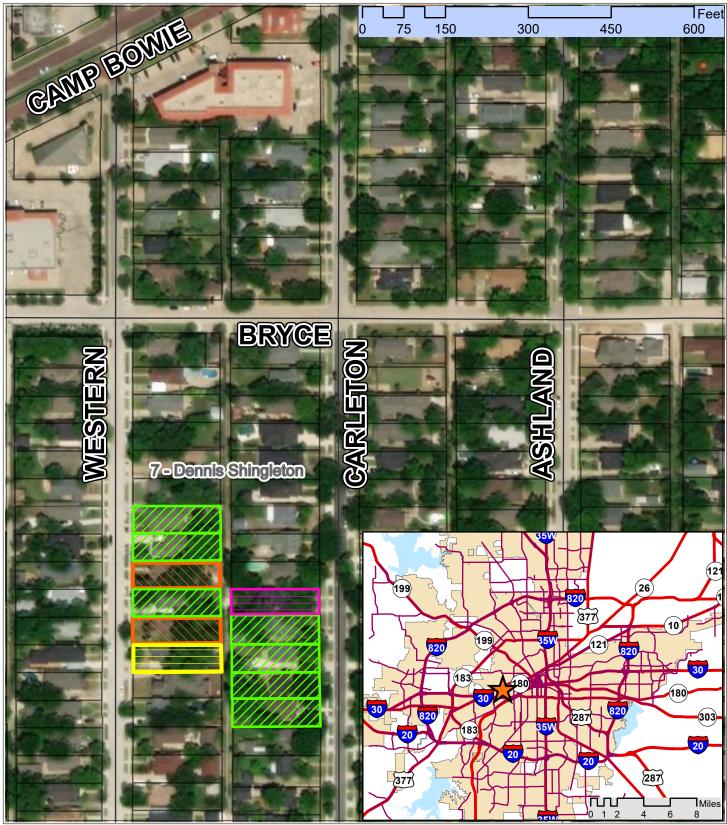

## 21 PMD CAH 2221 WESTERN AVE MAP

## CENTRAL ARLINGTON HEIGHTS VOLUNTARY ACQUISITION & DRAINAGE PROJECT CPN 101262 - PARCEL 6 - COUNCIL DISTRICT 7

Copyright 2017 City of Fort Worth. Unauthorized reproduction is a violation of applicable laws. This product is for informational purposes and may not have been prepared for or be suitable for legal, engineering, or surveying purposes. It does not represent an on-the-ground survey and represents only the approximate relative location of property boundaries. The City of Fort Worth assumes no responsibility for the accuracy of said data.

**CAH Parcel 6** 

**Potential CAH Purchase** 