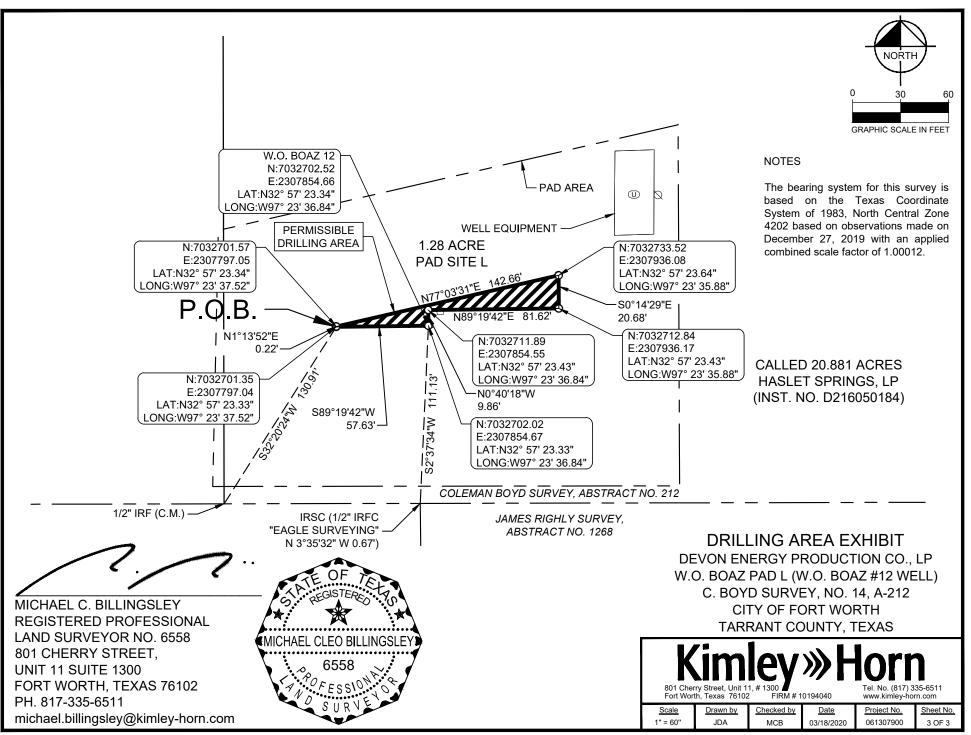

## LEGAL DESCRIPTION

**BEING** a 1,336 square foot (0.0307 acre) tract of land situated in the Coleman Boyd Survey, Abstract No. 212, City of Fort Worth, Tarrant County, Texas; said tract being part of 20.881 acre tract of land described in Special Warranty Deed to Haslet Springs, LP recorded in Instrument No. D216050184 of the Official Public Records of Tarrant County, Texas; said tract being more particularly described as follows:

**BEGINNING** at a point for corner; from said point a 1/2-inch iron rod found for the southwest corner of said 20.881 acre tract bears South 32°20'24" West, a distance of 130.91 feet;

THENCE North 77°03'31" East, a distance of 142.66 feet to a point for corner;

THENCE South 0°14'29" East, a distance of 20.68 feet to a point for corner;

THENCE South 89°19'42" West, a distance of 81.62 feet to a point for corner;

**THENCE** South 0°40'18" East, a distance of 9.86 feet to a point for corner; from said point a 5/8-inch iron rod with "KHA" set in the south line of said 20.881 acre tract bears South 2°37'34" West, a distance of 111.13 feet;

THENCE South 89°19'42" West, a distance of 57.63 feet to a point for corner;

**THENCE** North 1°13'52" East, a distance of 0.22 feet to the **POINT OF BEGINNING** and containing 1,336 square feet or 0.0307 acres of land.

## NOTES:

Bearing system based on the Texas Coordinate System of 1983 (2011 adjustment), North Central Zone (4202), with an applied combined scale factor of 1.00012.

A survey plat of even survey date herewith accompanies this metes and bounds description.