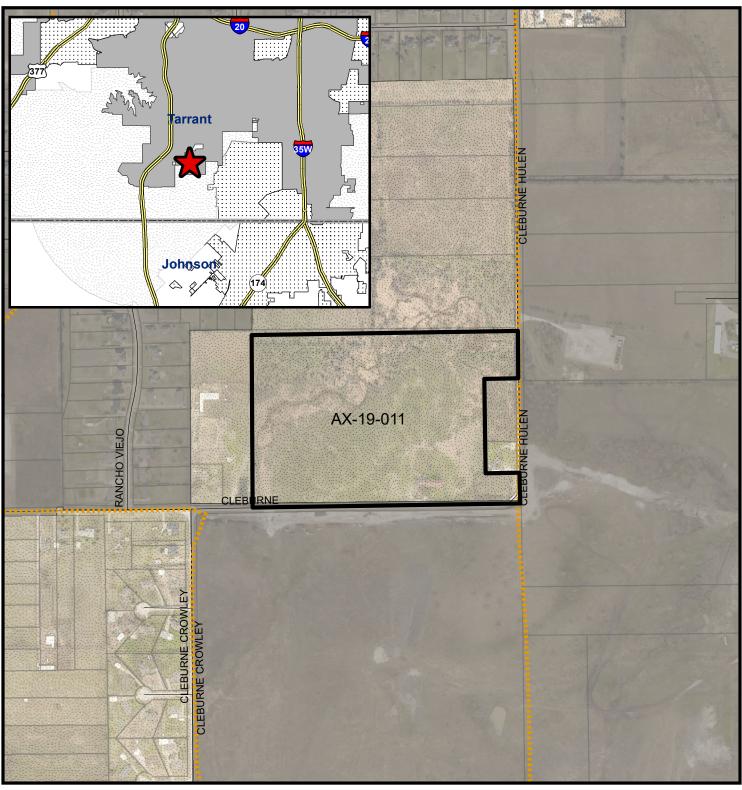

## Annexation AX-19-011

Exhibit A

Addition of approximately 40.04 Acres to become part of Council District 6

## Fort Worth DESIGNATION

Full Purpose

Limited Purpose

Extraterritorial Jurisdiction

Adjacent Cities
County Boundaries
Annexation Area

1:14,400

220

440

880 Feet

0

COPYRIGHT 2019 CITY OF FORT WORTH UNAUTHORIZED REPRODUCTION IS A VIOLATION OF APPLICABLE LAWS. THIS DATA IS TO BE USED FOR A GRAPHICAL REPRESENTATION ONLY. THE ACCURACY IS NOT TO BE TAKEN / USED AS DATA PRODUCED FOR ENGINEERING PURPOSES OR BY A REGISTERED PROFESSIONAL LAND SURVEYOR. THE CITY OF FORT WORTH ASSUMES NO RESPONSIBILITY FOR THE ACCURACY OF SAID DATA.

FORT WORTH.

Planning & Development Department

7/31/2019