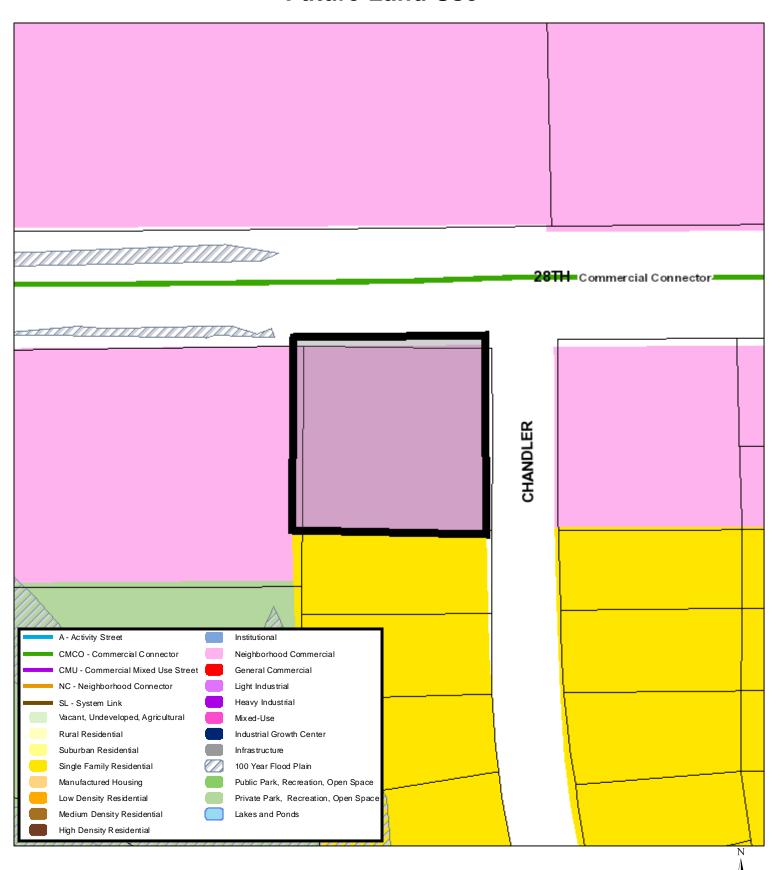

| N Parett Mr. Dr.                         |



| <b>Director of Planning and Development</b> |  |
|---------------------------------------------|--|
|                                             |  |

Date \_\_\_\_\_

Coffman Family Limited Partnership Conditional Use Permit Zoning Case Number ZC-20-015

Springdale Addition, Block 3, Lot 1 & 2

January 10, 2020

Coffman Family Limited Partnership 5720 Diamond Oaks Dr N. Haltom City, Tx 76117 Diane Coffman, Member 817-637-5896









### **Future Land Use**



70 Feet



## **Aerial Photo Map**