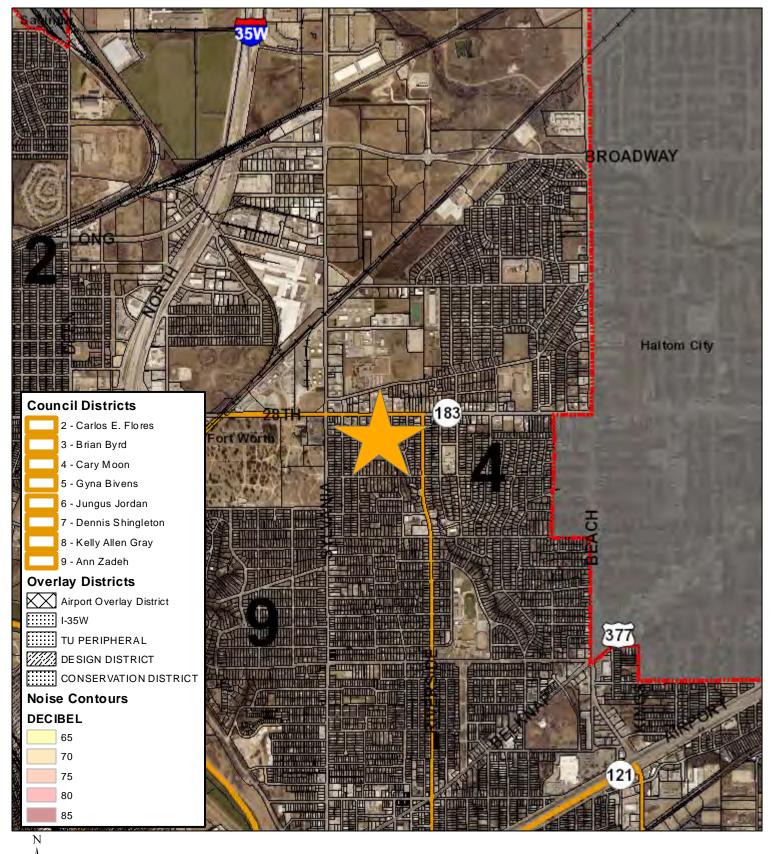

#### 2. Comprehensive Plan Consistency-Northeast

The 2019 Comprehensive Plan designates the site as being Neighborhood Commercial. The proposed zoning is not consistent with the following Comprehensive Plan policies:

- Separate incompatible land uses with buffers or transitional uses. Some land uses have attributes such as height, proportion, scale, operational characteristics, traffic generated, or appearance that may not be compatible with the attributes of other uses.
- Promote appropriate infill development of vacant lots, old commercial centers (greyfields), and contaminated sites (brownfields) within developed areas, particularly in the central city.

Based on lack of conformance with the future land use map and policy as stated above, the proposed zoning is not consistent (Significant Deviation) with the Comprehensive Plan.

### **Future Land Use**

70 Feet