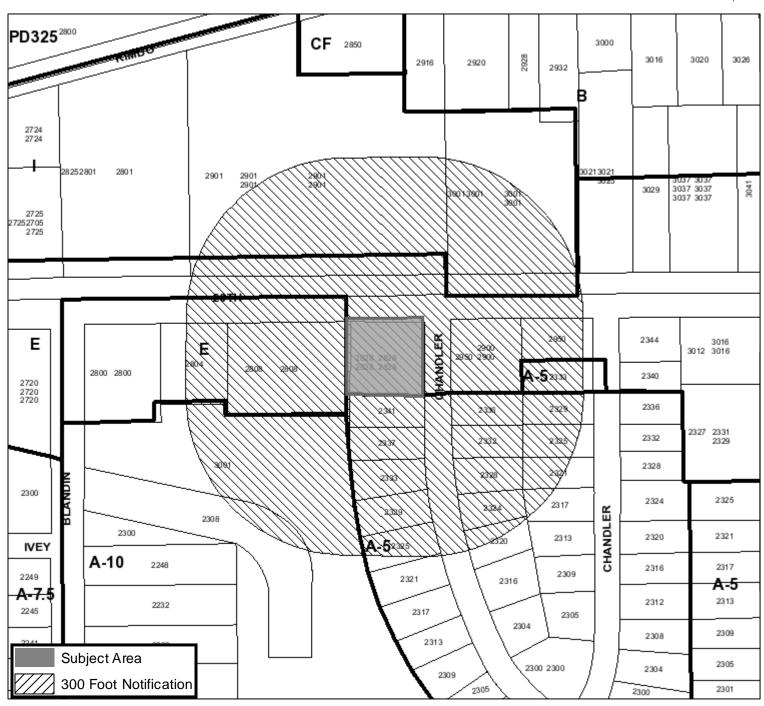

#### **Public Notification:**

300 foot Legal Notifications were mailed on January 23, 2020.

The following organizations were notified: (emailed January 22, 2020)

| Organizations Notified    |                                |  |  |  |
|---------------------------|--------------------------------|--|--|--|
| Riverside Alliance        | Streams and valleys Inc.       |  |  |  |
| Bonnie Brae NA            | Trinity Habitat for Humanity   |  |  |  |
| Friends of Riverside Park | Oakhurst Alliance of Neighbors |  |  |  |
| Oakhurst NA               | Fort Worth ISD                 |  |  |  |
| Carter Riverside NA*      |                                |  |  |  |

#### Attachments:

- Area Zoning Map with 300 ft. Notification Area
- Site Plan
- Area Map
- Future Land Use Map
- Aerial Photograph

**Area Zoning Map** 

Applicant: Coffman Family LP Address: 2828 NE 28th Street

Zoning From: E

Zoning To: E plus CUP for auto repair and auto sales

Acres: 0.47129274

Mapsco: 63H

Sector/District: Northeast
Commission Date: 2/12/2020
Contact: 817-392-2495