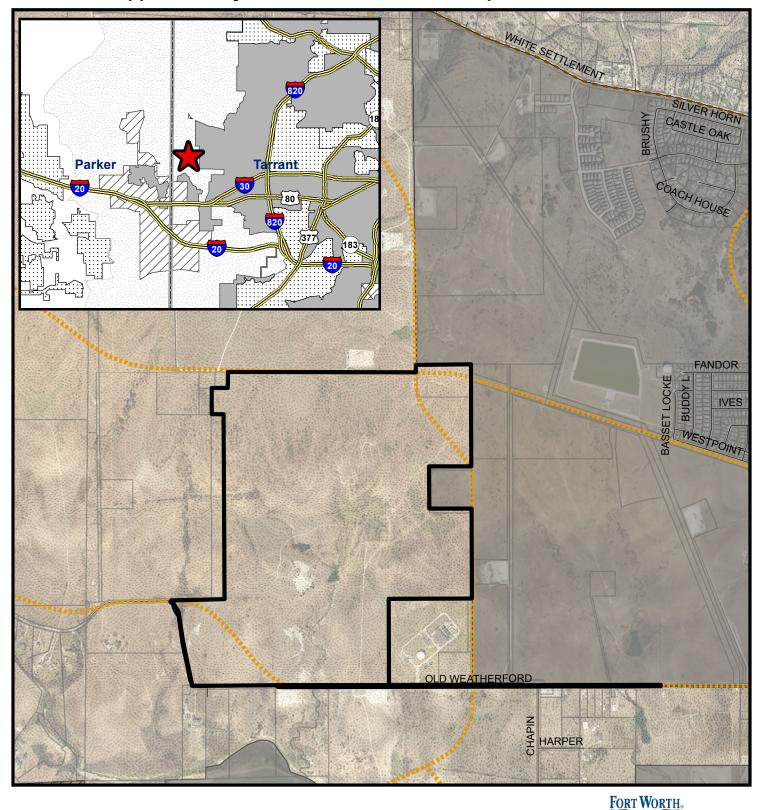

## Addition of approximately 412.0172 Acres to become part of Council District 3

## **Fort Worth DESIGNATION**

Full Purpose Limited Purpose **Extraterritorial Jurisdiction** 

1,000 2,000 Feet 500

Planning & Development Department 11/11/2019

1:18,000

COPYRIGHT 2019 CITY OF FORT WORTH UNAUTHORIZED REPRODUCTION IS A VIOLATION OF APPLICABLE LAWS. THIS DATA IS TO BE USED FOR A GRAPHICAL REPRESENTATION ONLY. THE ACCURACY IS NOT TO BE TAKEN / USED AS DATA PRODUCED FOR ENGINEERING PURPOSES OR BY A REGISTERED PROFESSIONAL LAND SURVEYOR. THE CITY OF FORT WORTH ASSUMES NO RESPONSIBILITY FOR THE ACCURACY OF SAID DATA.