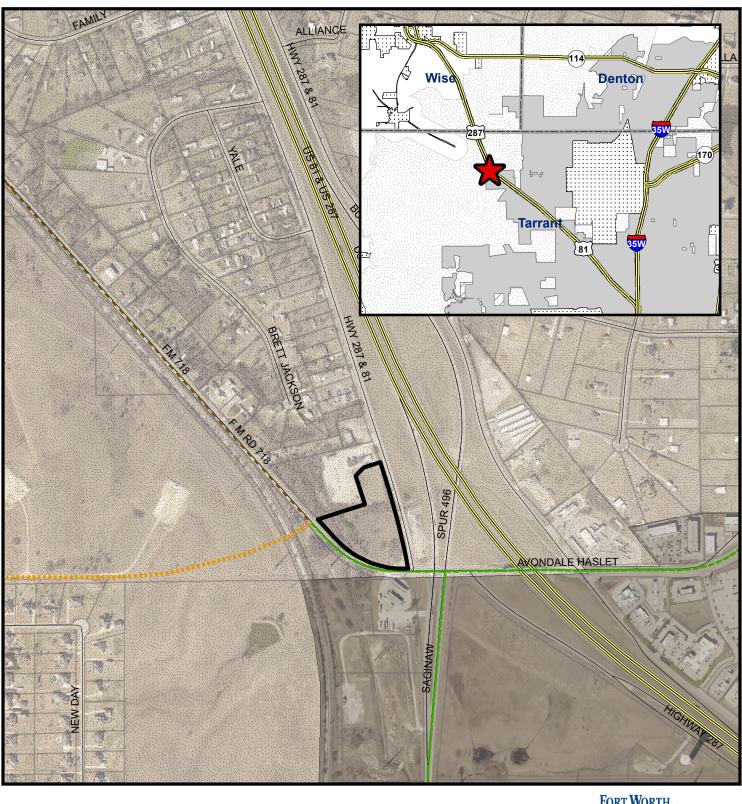

## All Storage Avondale, LLC

Approximately 5.79 Acres (ETJ, Adjacent to Council District 7)

500

250

1.000 Feet