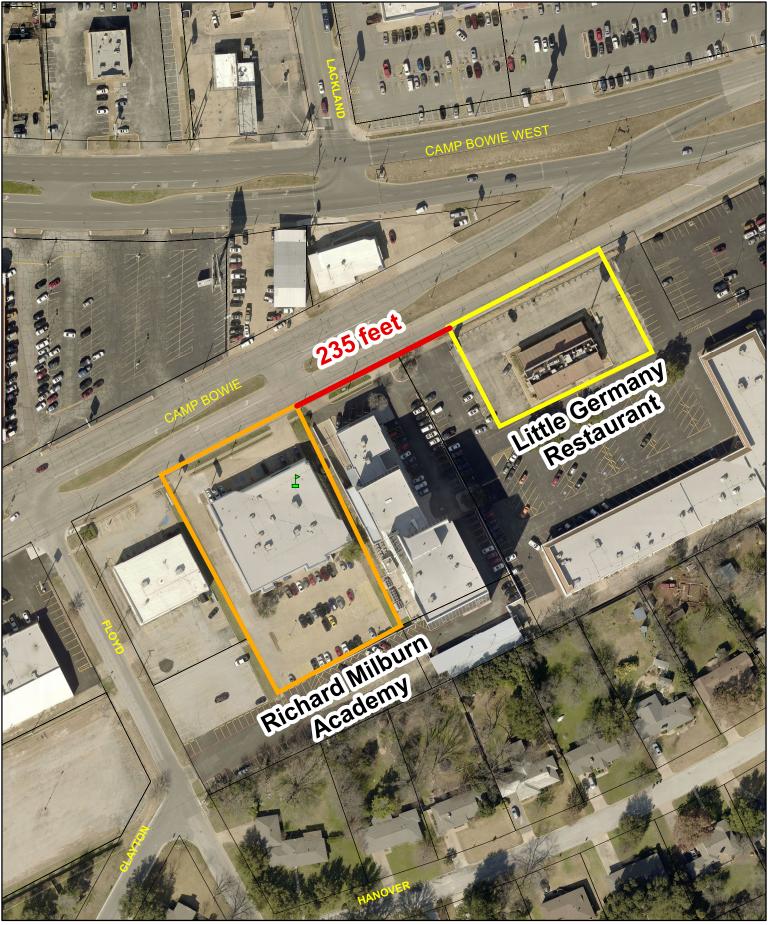

## **Alcohol Distance Variance AA-19-003**

Planning & Development Department 9/10/19 - BK

Copyright 2019 City of Fort Worth. Unauthorized reproduction is a violation of applicable laws. This product is for informational purposes and may not have been prepared for or be suitable for legal, engineering, or surveying purposes. It does not prepersent an on-the-ground survey and represents only the approximate relative location of property boundaries. The CBV for Worth assumes that and the control survey and represents only the approximate relative location of property boundaries. The CBV for Worth assumes that and the control survey and represents only the approximate relative location of property boundaries. The CBV for Worth assumes the control of the control survey and represent and the control survey of the control survey and represent and the control survey and represent and the control survey and represent and the control survey of the control survey and represent and the control survey and the control survey and the control survey and the c