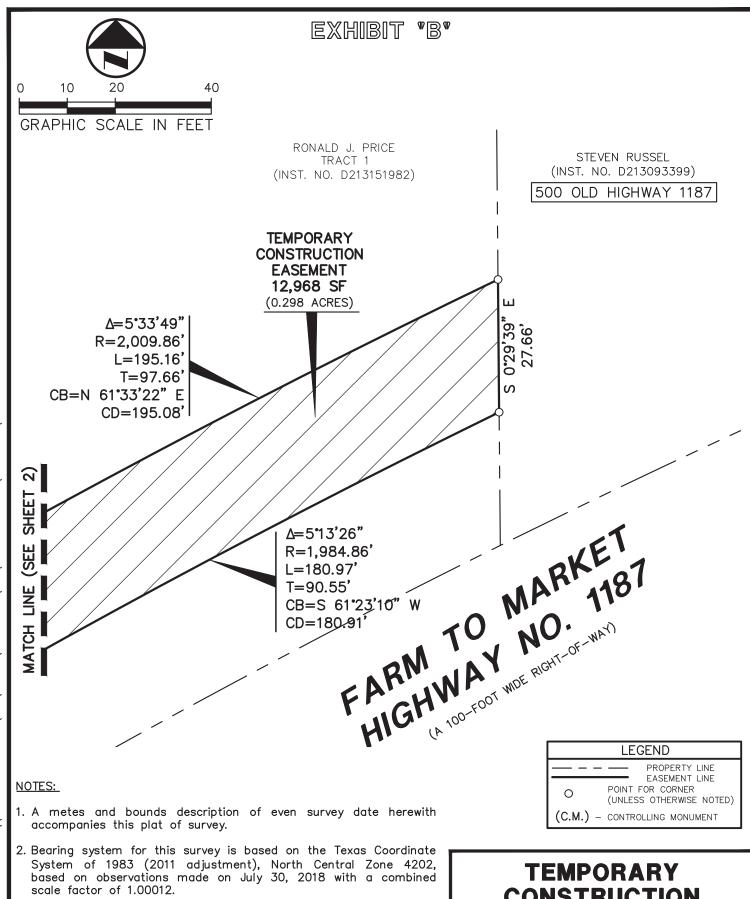

## CONSTRUCTION **EASEMENT**

PART OF RONALD J. PRICE, TRACT 1, JOSEPH MARTIN SURVEY, ABSTRACT NO. 1017 CITY OF FORT WORTH, TARRANT COUNTY, TEXAS PAGE 3 OF 3