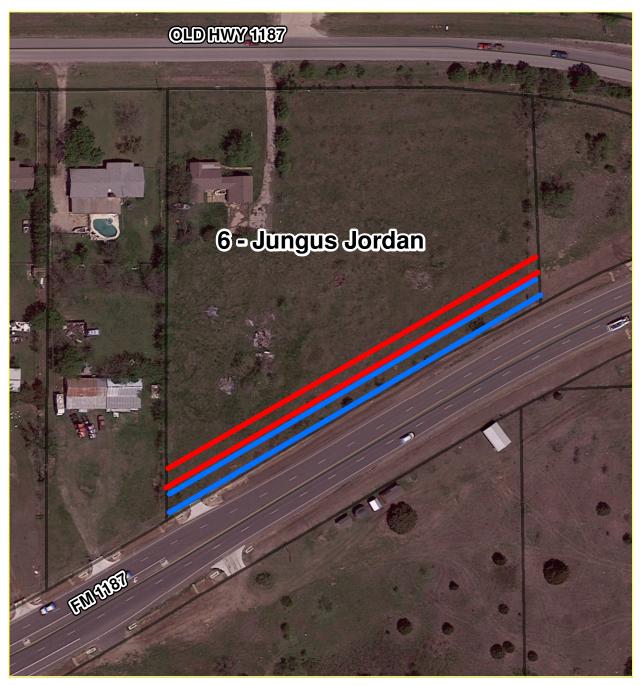

## 21PMD FM 500 OLD HWY 1187- PARCEL 13&14 MAYOR AND COUNCIL COMMUNICATION MAP CPN 101541 SOUTHGATE WATERLINE

Temporary Construction Easement

Water Facility Construction Easement

Copyright 2015 City of Fort Worth. Unauthorized reproduction is a violation of applicable laws. This product is for informational purposes and may not have been prepared for or be suitable for legal, engineering, or surveying purposes. It does not represent an on-the-ground survey and represents only the approximate relative location of property boundaries. The City of Fort Worth assumes no responsibility for the accuracy of said data.