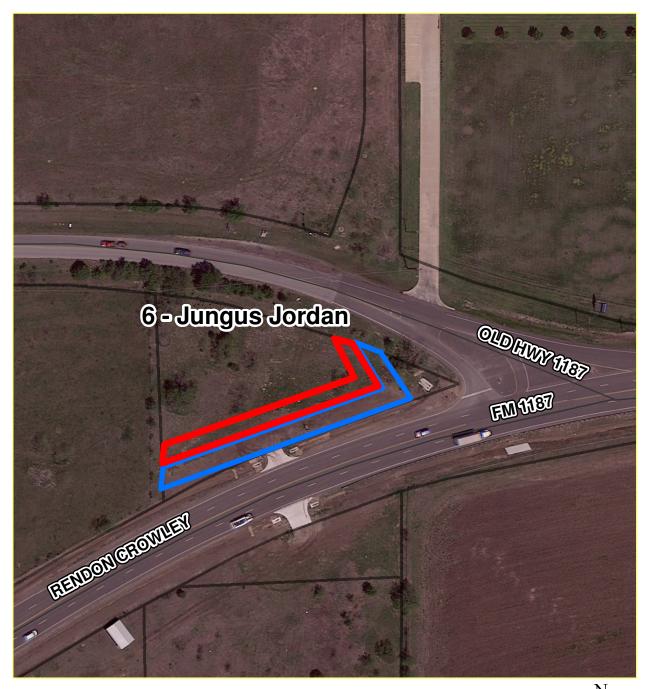

## 21PMD FM 500 OLD HWY 1187- PARCEL 11&12 MAYOR AND COUNCIL COMMUNICATION MAP CPN 101541 SOUTHGATE WATERLINE

Temporary Construction Easement

Water Facility Construction Easement

Copyright 2015 City of Fort Worth. Unauthorized reproduction is a violation of applicable laws. This product is for informational purposes and may not have been prepared for or be suitable for legal, engineering, or surveying purposes. It does not represent an on-the-ground survey and represents only the approximate relative location of property boundaries. The City of Fort Worth assumes no responsibility for the accuracy of said data.