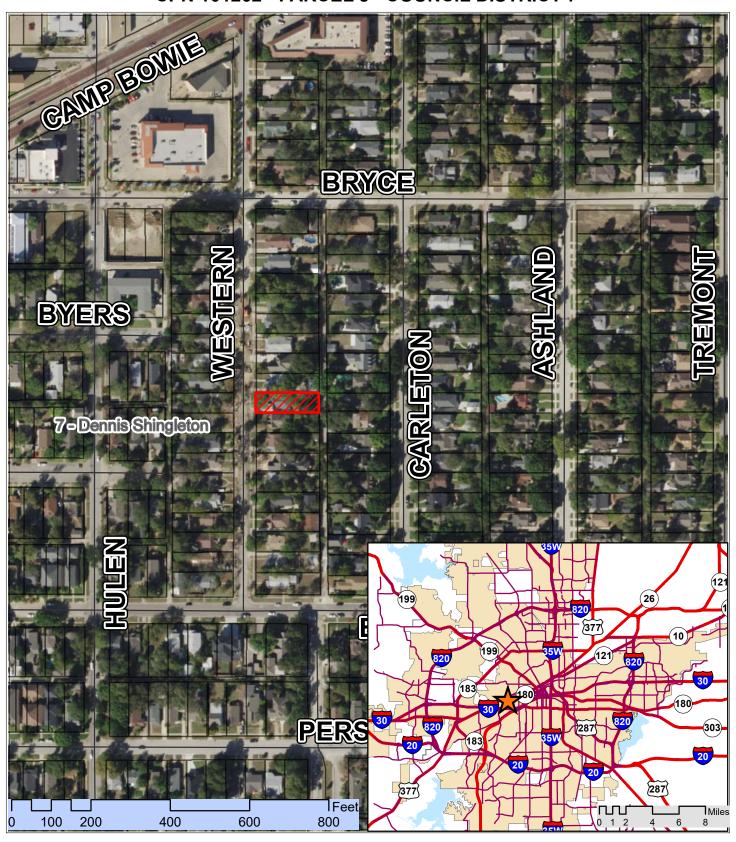

## 21 PMD CAH 2213 WESTERN AVE MAP

## CENTRAL ARLINGTON HEIGHTS VOLUNTARY ACQUISITION & DRAINAGE PROJECT CPN 101262 - PARCEL 8 - COUNCIL DISTRICT 7

Copyright 2017 City of Fort Worth. Unauthorized reproduction is a violation of applicable laws. This product is for informational purposes and may not have been prepared for or be suitable for legal, engineering, or surveying purposes. It does not represent an on-theground survey and represents only the approximate relative location of property boundaries. The City of Fort Worth assumes no responsibility for the accuracy of said data.