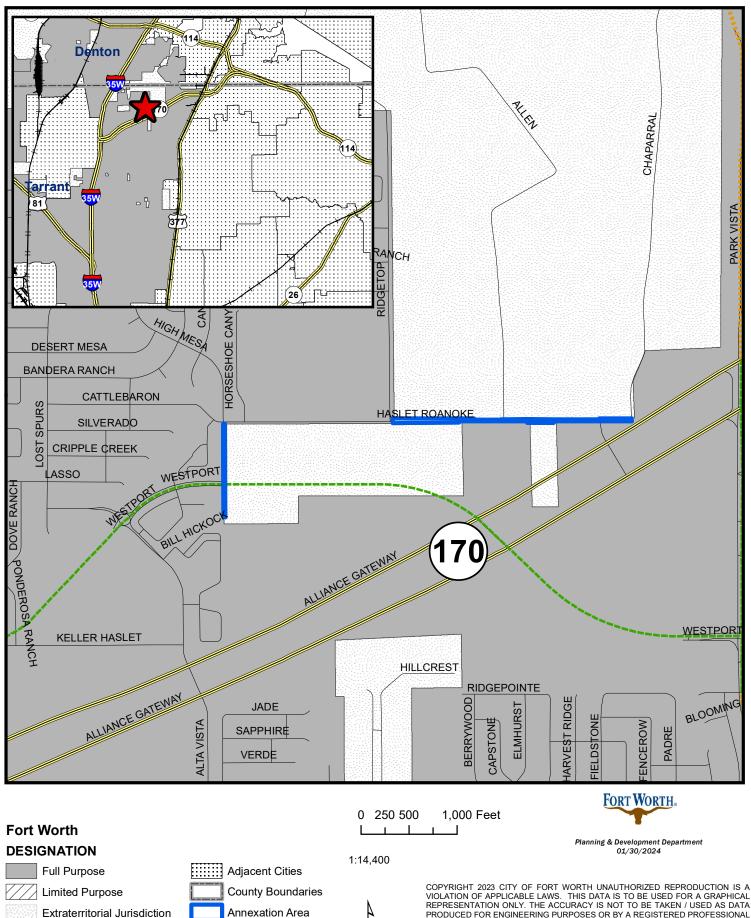

The May 14th City Council agenda will contain an ordinance to approve the annexation of approximately 2.195 Acres of Haslet Roanoke Road and Rights-of-Way (AX-23-007), in the Far North Planning Sector. The site is situated within the extraterritorial jurisdiction of the City of Fort Worth and is located north of Westport Parkway, west of Park Vista Boulevard and east of Beach Street. The site will continue to be used as right-of-way. Attached is an exhibit for reference.

An exhibit, legal description and a public hearing schedule are posted on the Development Services Department website (<u>http://fortworthtexas.gov/annexation/</u>). The second public hearing is scheduled for April 23, 2024. The approval of annexation of this area is anticipated to occur on May 14, 2024.

## **Annexation - Haslet Roanoke**

## Exhibit A

Addition of approximately 2.195 Acres to become part of Council District 10

Annexation Area

PRODUCED FOR ENGINEERING PURPOSES OR BY A REGISTERED PROFESSIONAL LAND SURVEYOR. THE CITY OF FORT WORTH ASSUMES NO RESPONSIBILITY FOR THE ACCURACY OF SAID DATA.