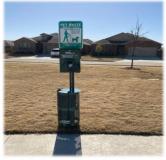

The parkland hosts a bike rack, pet waste collection station, two benches, and a variety of tree plantings.