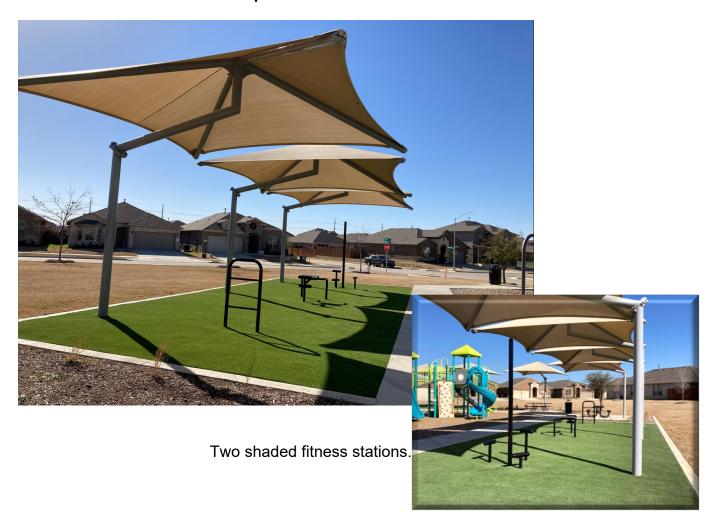

## Gillespie Park Developer Constructed Amenities

Two picnic tables under shade canopies and a variety of trees planted throughout the park site.