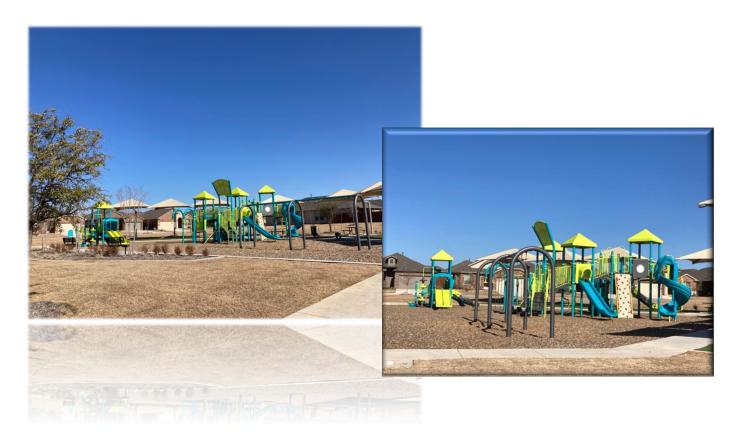

## Morden Park Developer Constructed Amenities

The playground area is equipped with age appropriate composite structures including a swing set, slides, climbers, as well as a shaded picnic area with four picnic tables and two trash receptacles.