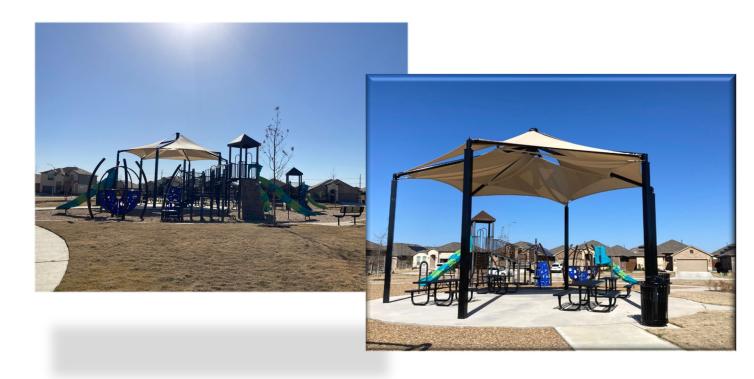

## Morden Park Developer Constructed Amenities

The playground area is equipped with age appropriate composite structures including a swing set, slides, climbers, as well as a shaded picnic area with four picnic tables and two trash receptacles.