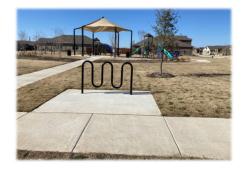

The parkland hosts a bike rack, pet waste collection station, two benches, and a variety of tree plantings.