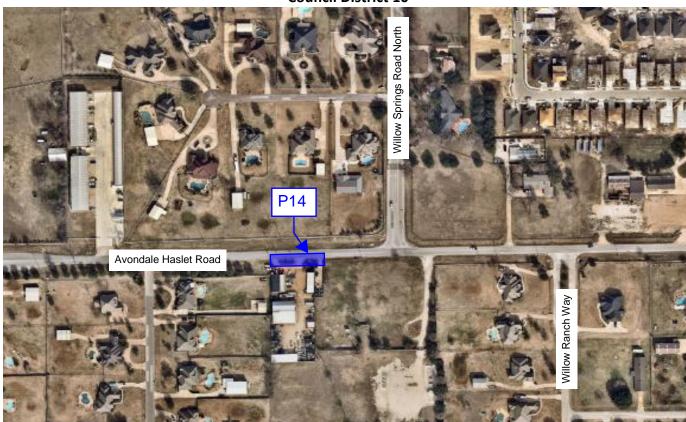

## 101014 Avondale Haslet Road - Willow Creek Drive to Haslet City Limits P14 Acquisition Map Council District 10

\*Location of Boundary is Approximate

P14= 0.082 Acres

Copyright 2017 City of Fort Worth. Unauthorized reproduction is a violation of applicable laws. This product is for informational purposes and may not have been prepared for or be suitable for legal, engineering, or surveying purposes. It does not represent an on-the-ground survey and represents only the approximate relative location of property boundaries. The City of Fort Worth assumes no responsibility for the accuracy of said data.