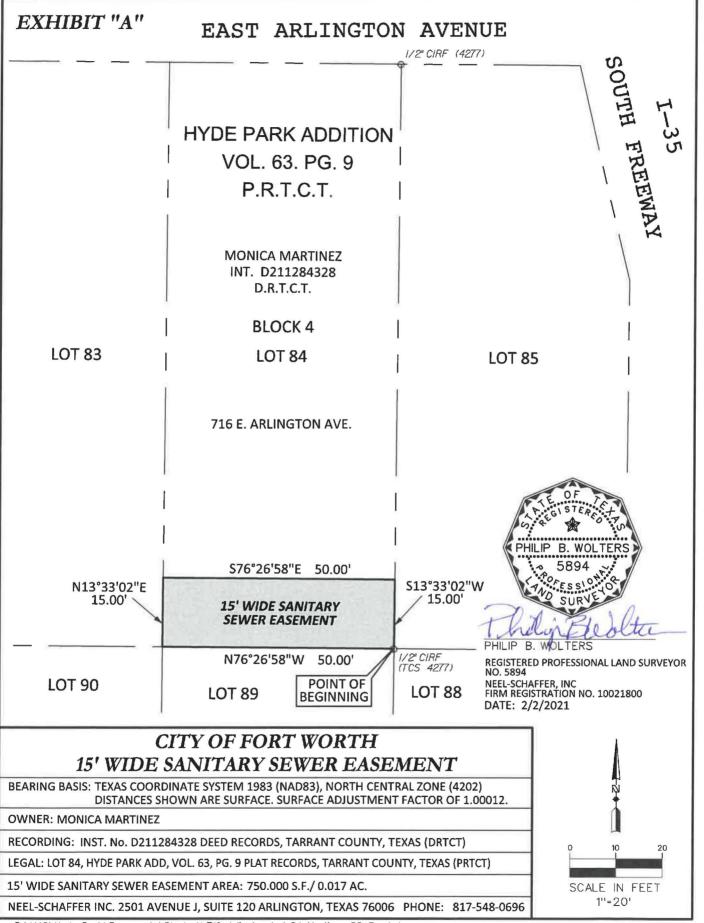

## CITY OF FORT WORTH 15' WIDE SANITARY SEWER EASEMENT 750.000 SQUARE FEET

**BEING** a portion of a Lot 84, Block 4, Hyde Park Addition, recorded in Volume 63, Page 9 Plat Records, Tarrant County, Texas (PRTCT), and conveyed by deed to Monica Martinez, recorded under Instrument Number D211284328 Deed Records, Tarrant County, Texas (DRTCT), and being more particularly described by metes and bounds as follows:

**BEGINNING** at a found 1/2 inch iron rod capped "TCS 4277" for the southeast corner of said Lot 84, same being the southwest corner of Lot 85, Block 4 of said Hyde Park Addition;

**THENCE** North 76 degrees 26 minutes 58 seconds West, along the south line of said Lot 84, same being the north line of Lot 89, Block 4, of said Hyde Park Addition, a distance of 50.00 feet to a point for the southwest corner of said Lot 84, same being the southeast corner of Lot 83, Block 4, of said Hyde Park Addition, for easement corner;

**THENCE** North 13 degrees 33 minutes 02 seconds East, departing said common line, and along the west line of said Lot 84, same being the east line of said Lot 83, a distance of 15.00 feet to a point for easement corner;

**THENCE** South 76 degrees 26 minutes 58 seconds East, departing said common line, a distance of 50.00 feet to a point in the common line of said Lots 84 and 85, for easement corner;

**THENCE** South 13 degrees 33 minutes 02 seconds West, along said common line, a distance of 15.00 feet to the **POINT OF BEGINNING** and containing 750.000 square feet or 0.017 acres of land.