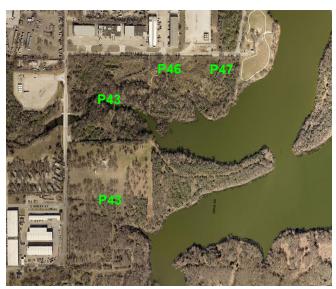

## M & C MAP 3501 S. Cravens, 3400 Quail Road, & 6200 Dowdell Road between East Loop 820 S & Lake Arlington

Copyright 2019 City of Fort Worth. Unauthorized reproduction is a violation of applicable laws. This product is for informational purposes and may not have been prepared for or e suitable for legal, engineering, or surveying purposes. It does not represent an on-the-ground survey and represents only the approximate relative location of property boundaries. The City of Fort Worth assumes no responsibility for the accuracy of said