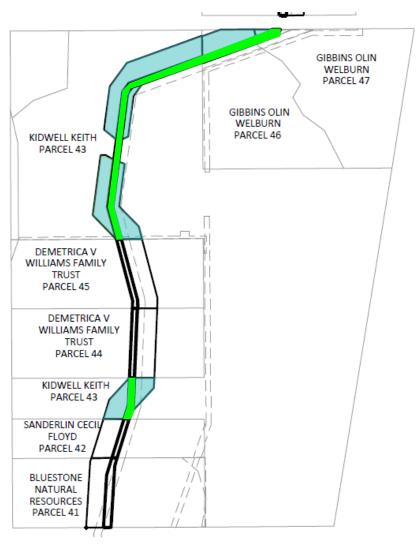

## M & C MAP 3501 S. Cravens, 3400 Quail Road, & 6200 Dowdell Road between East Loop 820 S & Lake Arlington

Copyright 2019 City of Fort Worth. Unauthorized reproduction is a violation of applicable laws. This product is for informational purposes and may not have been prepared for or e suitable for legal, engineering, or surveying purposes. It does not represent an on-the-ground survey and represents only the approximate relative location of property boundaries. The City of Fort Worth assumes no responsibility for the accuracy of said

**Temporary Construction Easement** 

Permanent Sewer Easement