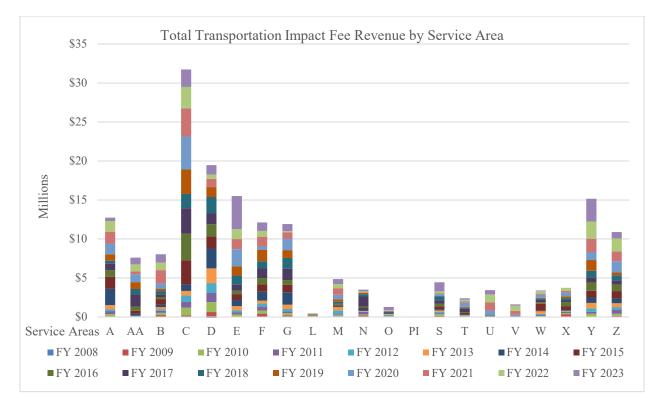

• The total transportation impact fee revenue collected through FY23 (Sept 30, 2023) by service area are as shown below.

|                                                                                                                                                                                                                                                                                                                                                                                                                                                                                                                                                                                                                                                                                                                                                                                                                                                                                                                                                                                                                                                                                                                                                                                                                                                                                                                                                                                                                                                                                                                                                                                                                                                                                                                                                                                                                                                                                                                                                                                                                                                                                                                                |                     |         | Through FY23<br>Sept 30, 2023 |
|--------------------------------------------------------------------------------------------------------------------------------------------------------------------------------------------------------------------------------------------------------------------------------------------------------------------------------------------------------------------------------------------------------------------------------------------------------------------------------------------------------------------------------------------------------------------------------------------------------------------------------------------------------------------------------------------------------------------------------------------------------------------------------------------------------------------------------------------------------------------------------------------------------------------------------------------------------------------------------------------------------------------------------------------------------------------------------------------------------------------------------------------------------------------------------------------------------------------------------------------------------------------------------------------------------------------------------------------------------------------------------------------------------------------------------------------------------------------------------------------------------------------------------------------------------------------------------------------------------------------------------------------------------------------------------------------------------------------------------------------------------------------------------------------------------------------------------------------------------------------------------------------------------------------------------------------------------------------------------------------------------------------------------------------------------------------------------------------------------------------------------|---------------------|---------|-------------------------------|
| Et and Et                                                                                                                                                                                                                                                                                                                                                                                                                                                                                                                                                                                                                                                                                                                                                                                                                                                                                                                                                                                                                                                                                                                                                                                                                                                                                                                                                                                                                                                                                                                                                                                                                                                                                                                                                                                                                                                                                                                                                                                                                                                                                                                      | 2000 VER Street     | Service | Total                         |
| B B                                                                                                                                                                                                                                                                                                                                                                                                                                                                                                                                                                                                                                                                                                                                                                                                                                                                                                                                                                                                                                                                                                                                                                                                                                                                                                                                                                                                                                                                                                                                                                                                                                                                                                                                                                                                                                                                                                                                                                                                                                                                                                                            | A                   | Area    | Revenue                       |
|                                                                                                                                                                                                                                                                                                                                                                                                                                                                                                                                                                                                                                                                                                                                                                                                                                                                                                                                                                                                                                                                                                                                                                                                                                                                                                                                                                                                                                                                                                                                                                                                                                                                                                                                                                                                                                                                                                                                                                                                                                                                                                                                | the set             | A       | \$12,732,223.36               |
|                                                                                                                                                                                                                                                                                                                                                                                                                                                                                                                                                                                                                                                                                                                                                                                                                                                                                                                                                                                                                                                                                                                                                                                                                                                                                                                                                                                                                                                                                                                                                                                                                                                                                                                                                                                                                                                                                                                                                                                                                                                                                                                                | Forman And          | AA      | \$7,612,832.92                |
| E C D                                                                                                                                                                                                                                                                                                                                                                                                                                                                                                                                                                                                                                                                                                                                                                                                                                                                                                                                                                                                                                                                                                                                                                                                                                                                                                                                                                                                                                                                                                                                                                                                                                                                                                                                                                                                                                                                                                                                                                                                                                                                                                                          |                     | В       | \$8,040,600.30                |
|                                                                                                                                                                                                                                                                                                                                                                                                                                                                                                                                                                                                                                                                                                                                                                                                                                                                                                                                                                                                                                                                                                                                                                                                                                                                                                                                                                                                                                                                                                                                                                                                                                                                                                                                                                                                                                                                                                                                                                                                                                                                                                                                |                     | С       | \$31,742,376.22               |
|                                                                                                                                                                                                                                                                                                                                                                                                                                                                                                                                                                                                                                                                                                                                                                                                                                                                                                                                                                                                                                                                                                                                                                                                                                                                                                                                                                                                                                                                                                                                                                                                                                                                                                                                                                                                                                                                                                                                                                                                                                                                                                                                |                     | D       | \$21,220,209.51               |
|                                                                                                                                                                                                                                                                                                                                                                                                                                                                                                                                                                                                                                                                                                                                                                                                                                                                                                                                                                                                                                                                                                                                                                                                                                                                                                                                                                                                                                                                                                                                                                                                                                                                                                                                                                                                                                                                                                                                                                                                                                                                                                                                | N                   | Е       | \$15,498,775.96               |
|                                                                                                                                                                                                                                                                                                                                                                                                                                                                                                                                                                                                                                                                                                                                                                                                                                                                                                                                                                                                                                                                                                                                                                                                                                                                                                                                                                                                                                                                                                                                                                                                                                                                                                                                                                                                                                                                                                                                                                                                                                                                                                                                |                     | F       | \$12,129,010.86               |
|                                                                                                                                                                                                                                                                                                                                                                                                                                                                                                                                                                                                                                                                                                                                                                                                                                                                                                                                                                                                                                                                                                                                                                                                                                                                                                                                                                                                                                                                                                                                                                                                                                                                                                                                                                                                                                                                                                                                                                                                                                                                                                                                |                     | G       | \$11,917,669.60               |
| S I* PIK*                                                                                                                                                                                                                                                                                                                                                                                                                                                                                                                                                                                                                                                                                                                                                                                                                                                                                                                                                                                                                                                                                                                                                                                                                                                                                                                                                                                                                                                                                                                                                                                                                                                                                                                                                                                                                                                                                                                                                                                                                                                                                                                      | L S                 | L       | \$470,420.49                  |
|                                                                                                                                                                                                                                                                                                                                                                                                                                                                                                                                                                                                                                                                                                                                                                                                                                                                                                                                                                                                                                                                                                                                                                                                                                                                                                                                                                                                                                                                                                                                                                                                                                                                                                                                                                                                                                                                                                                                                                                                                                                                                                                                | 0                   | М       | \$4,866,275.81                |
|                                                                                                                                                                                                                                                                                                                                                                                                                                                                                                                                                                                                                                                                                                                                                                                                                                                                                                                                                                                                                                                                                                                                                                                                                                                                                                                                                                                                                                                                                                                                                                                                                                                                                                                                                                                                                                                                                                                                                                                                                                                                                                                                | P*                  | N       | \$3,498,497.18                |
| Q*                                                                                                                                                                                                                                                                                                                                                                                                                                                                                                                                                                                                                                                                                                                                                                                                                                                                                                                                                                                                                                                                                                                                                                                                                                                                                                                                                                                                                                                                                                                                                                                                                                                                                                                                                                                                                                                                                                                                                                                                                                                                                                                             |                     | 0       | \$1,300,637.03                |
| W X                                                                                                                                                                                                                                                                                                                                                                                                                                                                                                                                                                                                                                                                                                                                                                                                                                                                                                                                                                                                                                                                                                                                                                                                                                                                                                                                                                                                                                                                                                                                                                                                                                                                                                                                                                                                                                                                                                                                                                                                                                                                                                                            | J                   | PI      | \$0.00                        |
|                                                                                                                                                                                                                                                                                                                                                                                                                                                                                                                                                                                                                                                                                                                                                                                                                                                                                                                                                                                                                                                                                                                                                                                                                                                                                                                                                                                                                                                                                                                                                                                                                                                                                                                                                                                                                                                                                                                                                                                                                                                                                                                                |                     | S       | \$4,457,551.17                |
|                                                                                                                                                                                                                                                                                                                                                                                                                                                                                                                                                                                                                                                                                                                                                                                                                                                                                                                                                                                                                                                                                                                                                                                                                                                                                                                                                                                                                                                                                                                                                                                                                                                                                                                                                                                                                                                                                                                                                                                                                                                                                                                                |                     | Т       | \$2,406,551.97                |
| The second secon | 3                   | U       | \$3,441,574.43                |
|                                                                                                                                                                                                                                                                                                                                                                                                                                                                                                                                                                                                                                                                                                                                                                                                                                                                                                                                                                                                                                                                                                                                                                                                                                                                                                                                                                                                                                                                                                                                                                                                                                                                                                                                                                                                                                                                                                                                                                                                                                                                                                                                |                     | V       | \$1,848,300.88                |
|                                                                                                                                                                                                                                                                                                                                                                                                                                                                                                                                                                                                                                                                                                                                                                                                                                                                                                                                                                                                                                                                                                                                                                                                                                                                                                                                                                                                                                                                                                                                                                                                                                                                                                                                                                                                                                                                                                                                                                                                                                                                                                                                | 25                  | W       | \$3,402,127.52                |
|                                                                                                                                                                                                                                                                                                                                                                                                                                                                                                                                                                                                                                                                                                                                                                                                                                                                                                                                                                                                                                                                                                                                                                                                                                                                                                                                                                                                                                                                                                                                                                                                                                                                                                                                                                                                                                                                                                                                                                                                                                                                                                                                |                     | Х       | \$3,720,379.62                |
|                                                                                                                                                                                                                                                                                                                                                                                                                                                                                                                                                                                                                                                                                                                                                                                                                                                                                                                                                                                                                                                                                                                                                                                                                                                                                                                                                                                                                                                                                                                                                                                                                                                                                                                                                                                                                                                                                                                                                                                                                                                                                                                                |                     | Y       | \$15,163,891.89               |
| No-Fee Service Area                                                                                                                                                                                                                                                                                                                                                                                                                                                                                                                                                                                                                                                                                                                                                                                                                                                                                                                                                                                                                                                                                                                                                                                                                                                                                                                                                                                                                                                                                                                                                                                                                                                                                                                                                                                                                                                                                                                                                                                                                                                                                                            | \$6M+ <b>-</b> \$9M | Z       | \$10,893,840.04               |
| \$0 - \$3M                                                                                                                                                                                                                                                                                                                                                                                                                                                                                                                                                                                                                                                                                                                                                                                                                                                                                                                                                                                                                                                                                                                                                                                                                                                                                                                                                                                                                                                                                                                                                                                                                                                                                                                                                                                                                                                                                                                                                                                                                                                                                                                     | \$9M+ - \$12M       | Total   | \$176,363,746.76              |
| \$3M+ - \$6M                                                                                                                                                                                                                                                                                                                                                                                                                                                                                                                                                                                                                                                                                                                                                                                                                                                                                                                                                                                                                                                                                                                                                                                                                                                                                                                                                                                                                                                                                                                                                                                                                                                                                                                                                                                                                                                                                                                                                                                                                                                                                                                   | Over \$12M          | 1000    | \$1,0,000, 10 <b>1</b> ,0     |