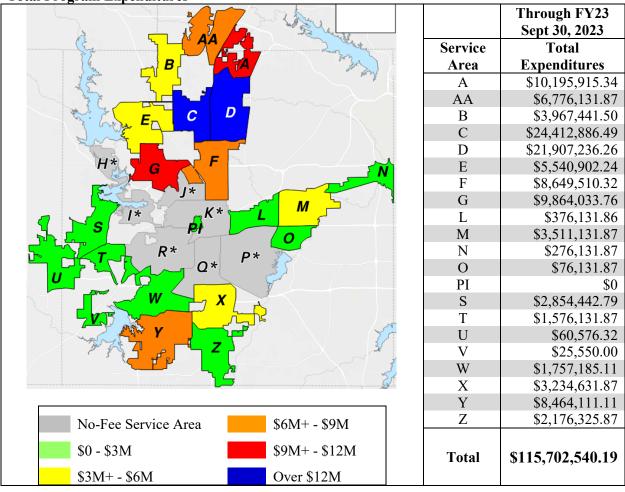

- **Transportation Impact Fee Expenditures** Including the \$2,850,000.00 fund utilization since the previous Semi-annual Report, Council has authorized the use of 66% of all funds collected. At this time, funds collected have been spent well within the ten years of collection.
- The total transportation impact fee appropriations authorized through September 30, 2023, by service area are as shown below:

#### Total Program Expenditures

Γ

| Through FY23 (Sept 30, 2023) |                  |                       |                       |  |  |
|------------------------------|------------------|-----------------------|-----------------------|--|--|
| Service<br>Area              | Total Revenue    | Total<br>Expenditures | % Revenue<br>Expended |  |  |
| А                            | \$12,732,223.36  | \$10,195,915.34       | 80%                   |  |  |
| AA                           | \$7,612,832.92   | \$6,776,131.87        | 89%                   |  |  |
| В                            | \$8,040,600.30   | \$3,967,441.50        | 49%                   |  |  |
| С                            | \$31,742,376.22  | \$24,412,886.49       | 77%                   |  |  |
| D                            | \$21,220,209.51  | \$21,907,236.26       | 103%                  |  |  |
| Е                            | \$15,498,775.96  | \$5,540,902.24        | 36%                   |  |  |
| F                            | \$12,129,010.86  | \$8,649,510.32        | 71%                   |  |  |
| G                            | \$11,917,669.60  | \$9,864,033.76        | 83%                   |  |  |
| L                            | \$470,420.49     | \$376,131.86          | 80%                   |  |  |
| М                            | \$4,866,275.81   | \$3,511,131.87        | 72%                   |  |  |
| Ν                            | \$3,498,497.18   | \$276,131.87          | 8%                    |  |  |
| Ο                            | \$1,300,637.03   | \$76,131.87           | 6%                    |  |  |
| PI                           | \$-              | \$-                   | 0%                    |  |  |
| S                            | \$4,457,551.17   | \$2,854,442.79        | 64%                   |  |  |
| Т                            | \$2,406,551.97   | \$1,576,131.87        | 65%                   |  |  |
| U                            | \$3,441,574.43   | \$60,576.32           | 2%                    |  |  |
| V                            | \$1,848,300.88   | \$25,550.00           | 1%                    |  |  |
| W                            | \$3,402,127.52   | \$1,757,185.11        | 52%                   |  |  |
| Х                            | \$3,720,379.62   | \$3,234,631.87        | 87%                   |  |  |
| Y                            | \$15,163,891.89  | \$8,464,111.11        | 56%                   |  |  |
| Ζ                            | \$10,893,840.04  | \$2,176,325.87        | 20%                   |  |  |
| Total                        | \$176,363,746.76 | \$115,702,540.19      | 66%                   |  |  |