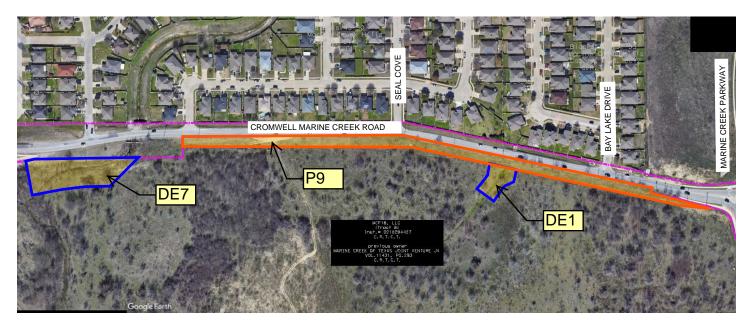

## 101012 Cromwell Marine Creek Road Widening Improvements P9 Acquisition Map Council District 2

## Parcel 9

1.4384 Acre Right-of-Way (P9)

0.2284 Acre Drainage Easement (DE1)

0.8370 Acre Drainage Easement (DE7)

Property Boundary

\*LOCATION OF BOUNDARY IS APPROXIMATE.

Copyright 2017 City of Fort Worth. Unauthorized reproduction is a violation of applicable laws. This product is for informational purposes and may not have been prepared for or be suitable for legal, engineering, or surveying purposes. It does not represent an on-the-ground survey and represents only the approximate relative location of property boundaries. The City of Fort Worth assumes no responsibility for the accuracy of said area.