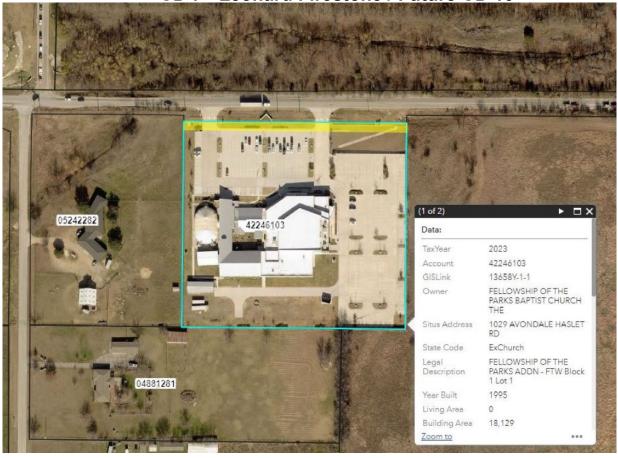

## 021PMD101014 P37 ROW ACQUISTION

MAP 1029 Avondale Haslet - Road Widening Project

\*LOCATION OF BOUNDARY IS APPROXIMATE.

**Right-of-Way Easement** Parcel 37 = 0.085 Acres

Copyright 2017 City of Fort Worth. Unauthorized reproduction is a violation of applicable laws. This product is for informational purposes and may not have been prepared for or be suitable for legal, engineering, or surveying purposes. It does not represent an on-the-ground survey and represents only the approximate relative location of property boundaries. The City of Fort Worth assumes no responsibility for the accuracy of said data.