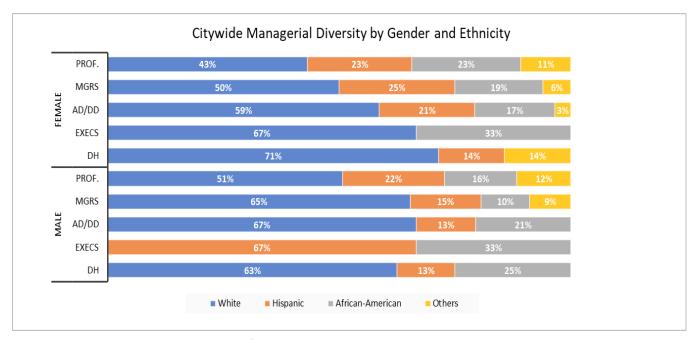

#### **Current Citywide Managerial Diversity by Gender and Ethnicity**

In response to a request from the City Council, a detailed breakout of the demographics for the top four levels of the organization are shown in the following chart. This information is also provided at the department level on Exhibit 1 attached.

Data Source: CFW Jobmaster Report 27th February, 2023

Abbreviation: DH – Department Head; AD/DD – Assistant Director & Deputy Director; MGRS – Managers; Prof.

- Professionals

April 4, 2023

Page 6 of 7

# To the Mayor and Members of the City Council

SUBJECT: MANAGEMENT DIVERSITY REVIEW

■ White ■ Hispanic ■ African-American ■ Others

#### Highlights

Current citywide managerial diversity by gender and race confirms that strides have been made by the organization in the last 10 years to create a more diverse workforce in the managerial, Assistant Director, Director and Total Management groups.