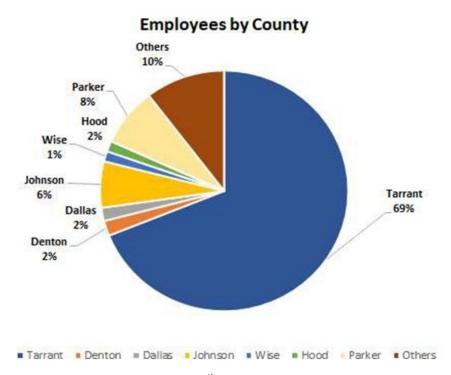

#### **Employee Residency by County**

While the percentage of employees living in the City of Fort Worth may seem low (47.90%), the percentage is higher than it was 10 years ago (44.02%). As shown in the chart below though, the majority of employees live in Tarrant County (69%), with the remaining living predominantly in Other (39 counties) and Parker Counties (10% and 8% respectively).

Data Source: 1. CFW Employment Statistics Report 17<sup>th</sup> January, 2023
2. Tarrant County, Texas Population 2023 (worldpopulationreview.com)