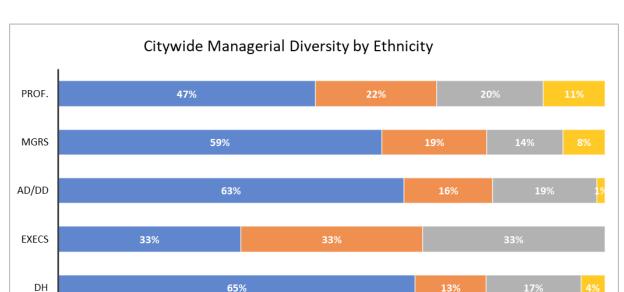

#### **Current Citywide Managerial Diversity by Gender and Ethnicity**

In response to a request from the City Council, a detailed breakout of the demographics for the top four levels of the organization are shown in the following chart. This information is also provided at the department level on Exhibit 1 attached.

Data Source: CFW Jobmaster Report 27th February, 2023

Abbreviation: DH – Department Head; AD/DD – Assistant Director & Deputy Director; MGRS – Managers; Prof.

- Professionals

April 4, 2023

Page 6 of 7

#### Highlights

Current citywide managerial diversity by gender and race confirms that strides have been made by the organization in the last 10 years to create a more diverse workforce in the managerial, Assistant Director, Director and Total Management groups.