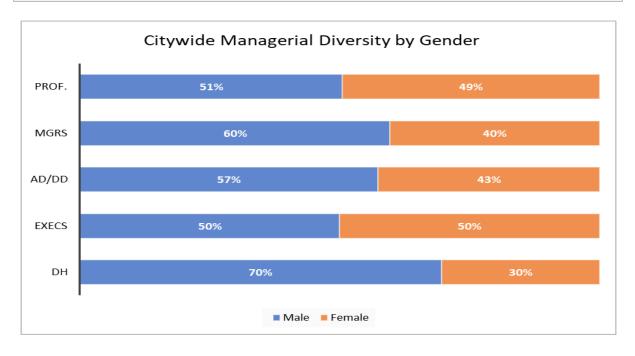

#### SUBJECT: MANAGEMENT DIVERSITY REVIEW

- Civil Service positions, as well as Management positions, remain the focus to improve the diversity of the workforce.
- Over the last ten years, the average age of both the overall workforce (all regular employees), and each employee group, decreased.
- The overall gender makeup of the workforce has mostly stayed the same, with some minimal increases in the Female percentage in some employee groups. The most notable increase is in the Assistant Director group.

#### **Current Citywide Managerial Diversity by Gender and Ethnicity**

In response to a request from the City Council, a detailed breakout of the demographics for the top four levels of the organization are shown in the following chart. This information is also provided at the department level on Exhibit 1 attached.

#### Highlights

Current citywide managerial diversity by gender and race confirms that strides have been made by the organization in the last 10 years to create a more diverse workforce in the managerial, Assistant Director, Director and Total Management groups.