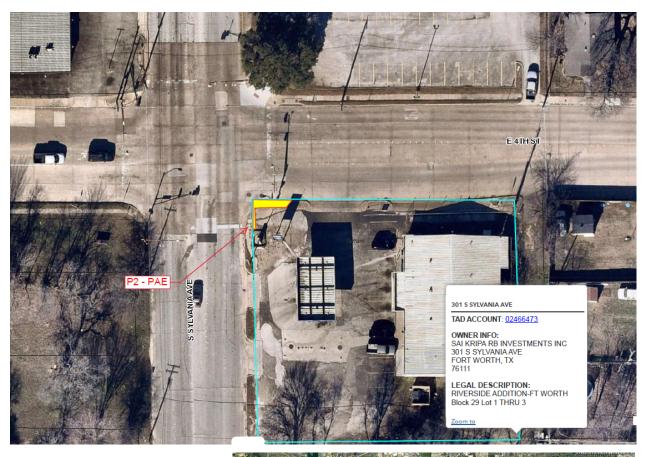

## 021PMD102601 PAE 2 CONDEMNATION MAP

## East 4th Street-East 1st Street On-Street Bike Lane Project CD 8 - Chris Nettles / Future CD 11

\*LOCATION OF BOUNDARY IS APPROXIMATE.

Pedestrian Access Easement | Parcel 2 = 0.0059 Acres

Copyright 2017 City of Fort Worth. Unauthorized reproduction is a violation of applicable laws. This product is for informational purposes and may not have been prepared for or be suitable for legal, engineering, or surveying purposes. It does not represent an on-the-ground survey and represents only the approximate relative location of property boundaries. The City of Fort Worth assumes no responsibility for the accuracy of said data.