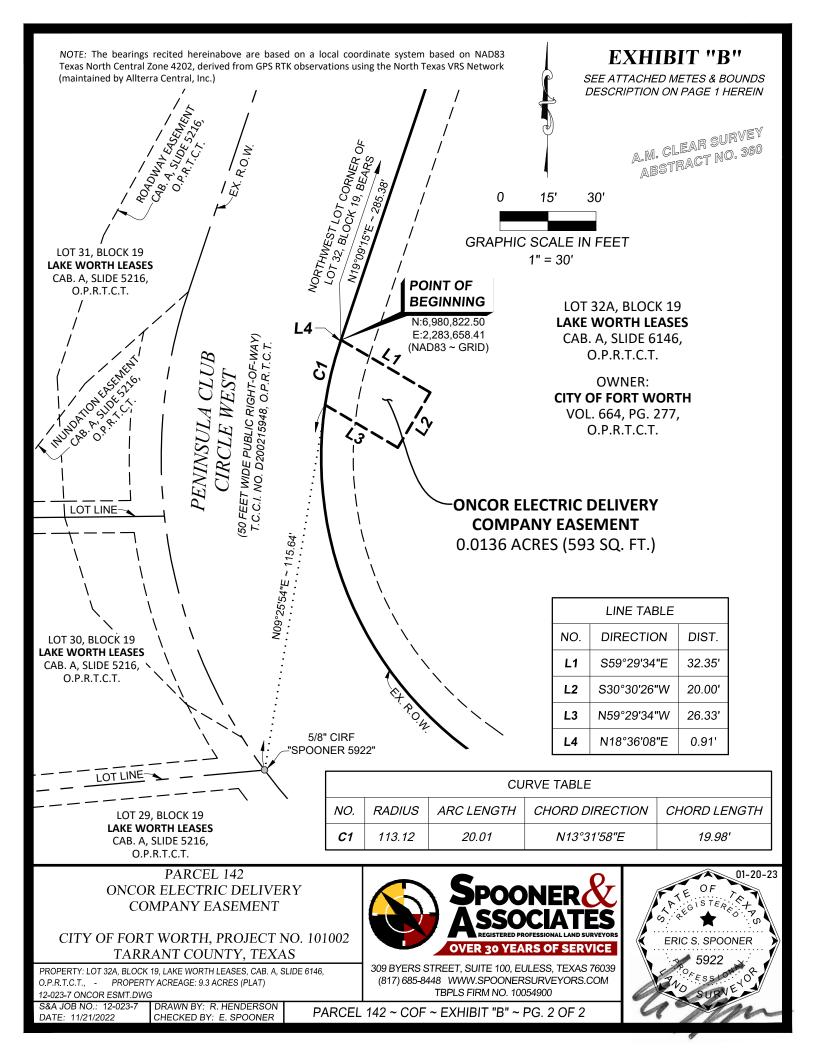

## PARCEL 142 ONCOR ELECTRIC DELIVERY COMPANY EASEMENT LOT 32A, BLOCK 19, LAKE WORTH LEASES, CITY OF FORT WORTH, TARRANT COUNTY, TEXAS

**BEING** a 0.0136 acre tract of land located in the A.M. Clear Survey, Abstract No. 360, City of Fort Worth, Tarrant County, Texas, said 0.0136 acre tract of land being a portion of **LOT 32A**, **BLOCK 19**, **LAKE WORTH LEASES**, being an Addition to the said City and State, according to the plat thereof filed for record in Cabinet A, Slide 6146, Official Public Records, Tarrant County, Texas (O.P.R.T.C.T.), said 0.0136 acre tract of land also being a portion of that certain tract of land conveyed to **CITY OF FORT WORTH**, by deed thereof filed for record in Volume 644, Page 277, O.P.R.T.C.T., said 0.0136 acre tract of land being more particularly described by metes and bounds as follows:

**BEGINNING** at a point on a west lot line of said Lot 32A, same being the east right-of-way line of Peninsula Club Circle West (being a 50 feet wide public right-of-way), from said beginning point the northwest lot corner of said Lot 32A, bears North 19°09'15" East, 285.38 feet, said beginning point also having a NAD83 Texas North Central Zone (4202) grid coordinate of N: 6,980,822.50 and E: 2,283,658.41;

**THENCE** over and across said Lot 32A the following courses and distances:

South 59°29'34" East, 32.35 feet;

South 30°30'26" West, 20.00 feet;

North 59°29'34" West, 26.33 feet to a point on the said west lot line and said right-of-way line, said point being North 09°25'54" East, 115.64 feet from a 5/8" iron rod with a cap stamped "SPOONER 5922" found at the southeast lot corner of Lot 30, Block 19, Lake Worth Leases, being an Addition to the said City and State, according to the plat thereof filed for record in Cabinet A, Slide 5216, O.P.R.T.C.T. said point also being at the beginning of a non-tangent curve to the right having a radius of 113.12 feet;

## THENCE along the said lot line and along the said right-of-way line the following courses and distances:

Along said curve to the right, an arc length of 20.01 feet, and across a chord which bears North 13°31'58" East, a chord length of 19.98 feet;

North 18°36'08" East 0.91 feet to the POINT OF BEGINNING.

The hereinabove described tract of land contains a computed area of 0.0136 acres (593 square feet) of land, more or less.

The bearings recited hereinabove are based on a local coordinate system based on NAD83 Texas North Central Zone 4202, derived from GPS RTK observations using the North Texas VRS Network (maintained by Allterra Central, Inc.)