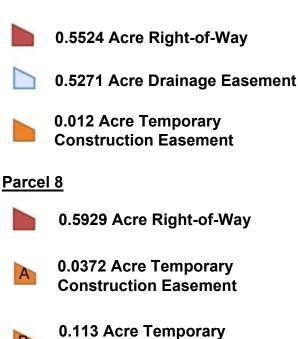

## Parcel 7

B

**Construction Easement** 

\*LOCATION OF BOUNDARY IS APPROXIMATE.

Copyright 2023 City of Fort Worth. Unauthorized reproduction is a violation of applicable laws. This product is for informational purposes and may not have been prepared for or be suitable for legal, engineering, or surveying purposes. It does not represent an on-the-ground survey and represents only the approximate relative location of property boundaries. The City of Fort Worth assumes no responsibility for the accuracy of said data.