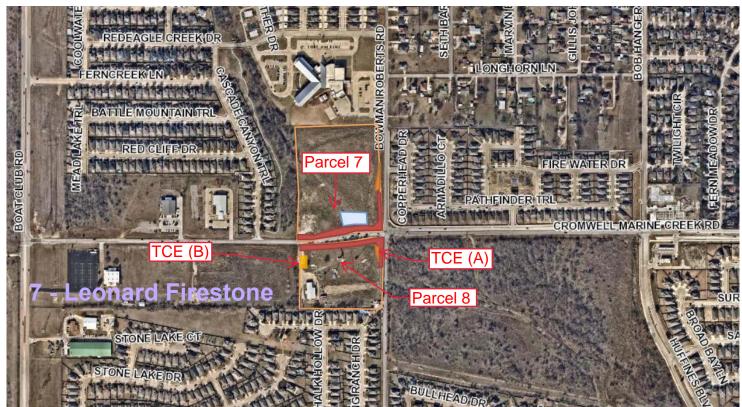

## 21CPN 101012 Parcels 7 & 8 ROWE ACQUISITION MAP Cromwell Marine Creek Road Widening Project COUNCIL DISTRICT 7

## Parcel 7

B

**Construction Easement** 

\*LOCATION OF BOUNDARY IS APPROXIMATE.

Copyright 2023 City of Fort Worth. Unauthorized reproduction is a violation of applicable laws. This product is for informational purposes and may not have been prepared for or be suitable for legal, engineering, or surveying purposes. It does not represent an on-the-ground survey and represents only the approximate relative location of property boundaries. The City of Fort Worth assumes no responsibility for the accuracy of said data.