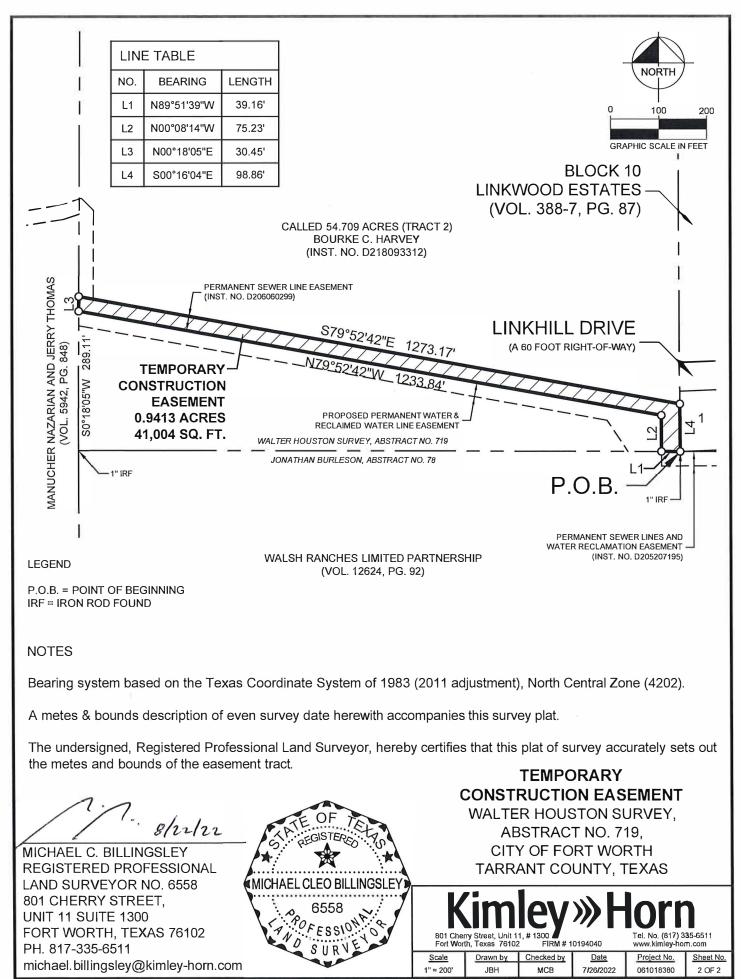

## EXHIBIT B LEGAL DESCRIPTION **TEMPORARY CONSTRUCTION EASEMENT**

**BEING** a tract of land situated in the Walter Houston Survey, Abstract No. 719, City of Fort Worth, Tarrant County, Texas, being part of a called 54.709 acre tract of land (Tract 2) described in Special Warranty Deed with Vendor's Lien to Bourke C. Harvey, recorded in Instrument No. D218093312 of the Official Public Records of Tarrant County, Texas, and being more particularly described as follows:

BEGINNING at a 1-inch iron rod found for the southwest corner of Lot 1, Block 10, Linkwood Estates, an addition to the City of Fort Worth, according to the plat recorded in Volume 388-7, Page 87 of the Plat Records of Tarrant County, Texas;

THENCE North 89°51'39" West, along the south line of said 54.709 acre tract, a distance of 39.16 feet to a point for corner;

THENCE departing the said south line of the 54.709 acre tract, North 00°08'14" West, a distance of 75.23 feet to a point for corner;

THENCE North 79°52'42" West, a distance of 1,233.84 feet to a point for corner in the west line of said 54.709 acre tract; from said point a 1-inch iron rod found for the southwest corner of said 54.709 acre tract bears South 00°18'05" West, a distance of 289.11 feet;

THENCE North 00°18'05" East, along the said west line of the 54.709 acre tract, a distance of 30.45 feet to a point for corner;

THENCE departing the said west line of the 54.709 acre tract, South 79°52'42" East, a distance of 1,273.17 feet to a point for corner in the west line of said Lot 1, Block 10;

THENCE South 00°16'04" East, along the said west line of Lot 1, Block 10, a distance of 98.86 feet to the POINT OF **BEGINNING** and containing 41,004 square feet or 0.9413 acres of land, more or less.

NOTES

Bearing system based on the Texas Coordinate System of 1983 (2011 adjustment), North Central Zone (4202).

A survey plat of even survey date herewith accompanies this metes & bounds description.

The undersigned, Registered Professional Land Surveyor, hereby certifies that the foregoing description accurately sets out the metes and bounds of the easement tract.