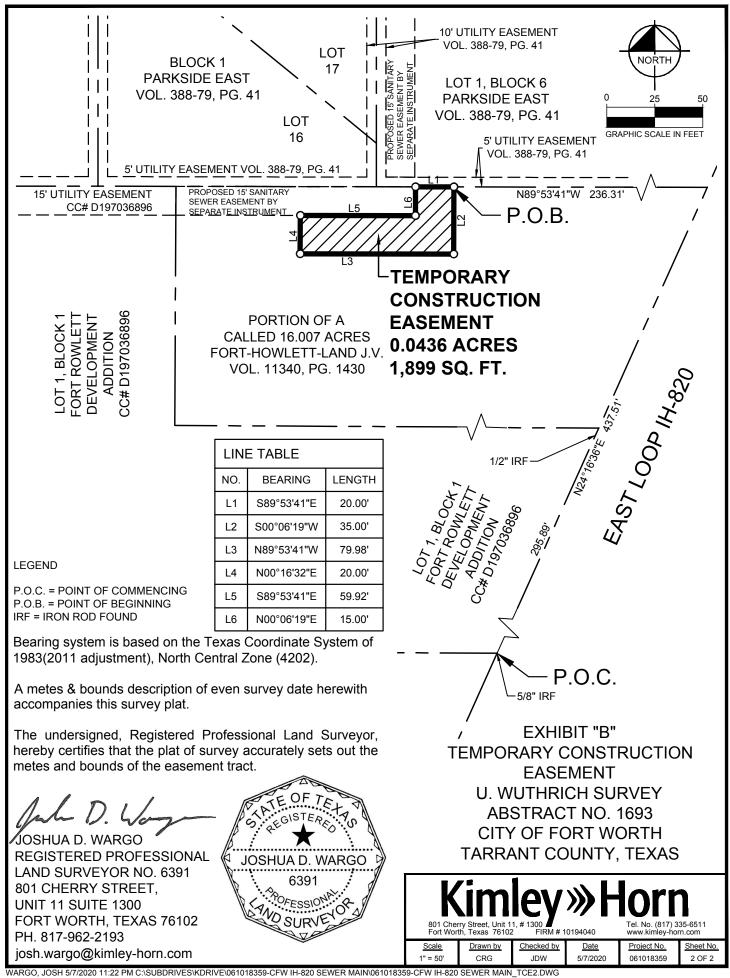

## LEGAL DESCRIPTION TEMPORARY CONSTRUCTION EASEMENT

**BEING** a tract of land situated in the U. Wuthrich Survey, Abstract No. 1693, City of Fort Worth, Tarrant County, Texas, said tract being part of a called 16.007 acre tract of land as described in the Special Warranty Deed With Vendor's Lien to Fort-Rowlett-Land J.V. recorded in Volume 11340, Page 1430, Deed Records, Tarrant County, Texas, and being more particularly described as follows:

**COMMENCING** at a 5/8-inch iron rod found at the southeast corner of Lot 1, Block 1, Fort-Rowlett-Development Addition, an addition to the City of Fort Worth according to the plat recorded in Instrument No. D197036896, Official Public Records, Tarrant County, Texas, and being on the west right-of-way line East Loop IH-820;

**THENCE** North 24°16'36" East, along the said west right-of-way line, at a distance of 295.89 feet passing a 1/2-inch iron rod found, and continuing in all a total distance of 437.51 feet to a point for the northeast corner of the said called 16.007 acre tract of land, being common with the southeast corner of Lot 1, Block 6, Parkside East, an addition to the City of Fort Worth according to the plat recorded in Volume 388-79, Page 41, Plat Records, Tarrant County, Texas;

**THENCE** North 89°53'41" West, departing the said west right-of-way line, and along the north line of the said called 16.007 acre tract of land, a distance of 236.31 feet to the **POINT OF BEGINNING**;

**THENCE** South 0°06'19" West, departing the said north line, a distance of 35.00 feet to a point for corner;

**THENCE** North 89°53'41" West, a distance of 79.98 feet to a point for corner;

**THENCE** North 0°16'32" East, a distance of 20.00 feet to a point for corner;

**THENCE** South 89°53'41" East, a distance of 59.92 feet to a point for corner;

**THENCE** North 0°06'19" East, a distance of 15.00 feet to a point for corner on the aforementioned north line;

**THENCE** South 89°53'41" East, along the said north line, a distance of 20.00 feet to the **POINT OF BEGINNING** and containing 1,899 square feet or 0.0436 acres of land, more or less.

## **NOTES**

Bearing system is based on the Texas Coordinate System of 1983(2011 adjustment), North Central Zone (4202).

A survey plat of even survey date herewith accompanies this metes & bounds description.