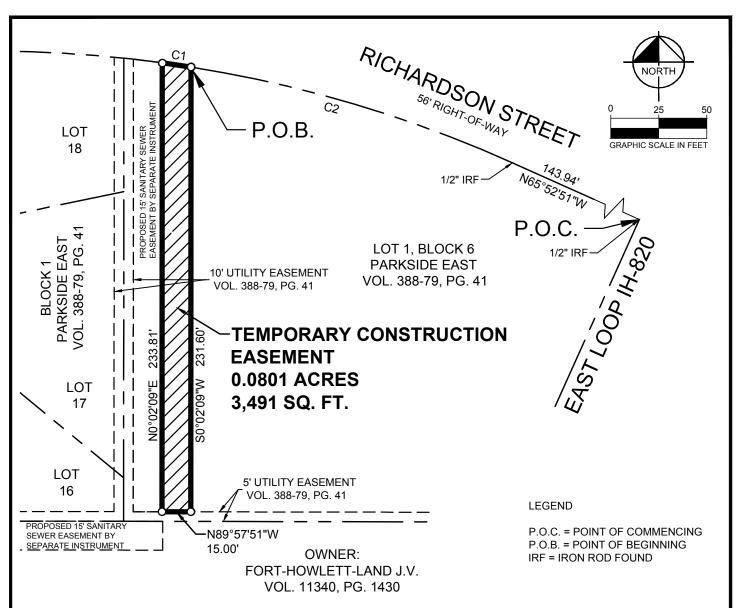

## LEGAL DESCRIPTION TEMPORARY CONSTRUCTION EASEMENT

**BEING** a tract of land situated in the U. Wuthrich Survey, Abstract No. 1693, City of Fort Worth, Tarrant County, Texas, said tract being part of Lot 1, Block 6, Parkside East, an addition to the City of Fort Worth according to the plat recorded in Volume 388-79, Page 41, Plat Records, Tarrant County, Texas, and being more particularly described as follows:

COMMENCING at a 1/2-inch iron rod found at the northeast corner of said Lot 1, being at the intersection of the south right-of-way line of Richardson Street and the west right-of-way line East Loop IH-820;

**THENCE** North 65°52'51" West, with the north line of said Lot 1, being common with the said south right-of-way line, a distance of 143.94 feet to a 1/2-inch iron rod found at the beginning of a tangent curve to the left having a central angle of 15°04'21", a radius of 665.78 feet, a chord bearing and distance of North 73°25'01" West, 174.64 feet;

THENCE in a northwesterly direction with said curve to the left, an arc distance of 175.14 feet to the POINT OF **BEGINNING**;

**THENCE** S 0°02'09" W, departing the said north line, and the said south right-of-way line, a distance of 231.60 feet to a point for corner;

**THENCE** N 89°57'51" W, a distance of 15.00 feet to a point for corner:

THENCE N 0°02'09" E, a distance of 233.81 feet to a point for corner on the aforementioned north line of Lot 1, and on the aforementioned south right-of-way line, and being at the beginning of a non-tangent curve to the right having a central angle of 1°18'17", a radius of 665.78 feet, a chord bearing and distance of S 81°36'20" E, 15.16 feet;

**THENCE** in an easterly direction, along the said south right-of-way line, and with said curve to the right, an arc distance of 15.16 feet to the POINT OF BEGINNING and containing 3,491 square feet or 0.0801 acres of land, more or less.

| CURVE TABLE |           |         |         |               |         |
|-------------|-----------|---------|---------|---------------|---------|
| NO.         | DELTA     | RADIUS  | LENGTH  | CHORD BEARING | CHORD   |
| C1          | 1°18'17"  | 665.78' | 15.16'  | S81°36'20"E   | 15.16'  |
| C2          | 15°04'21" | 665.78' | 175.14' | N73°25'01"W   | 174.64' |