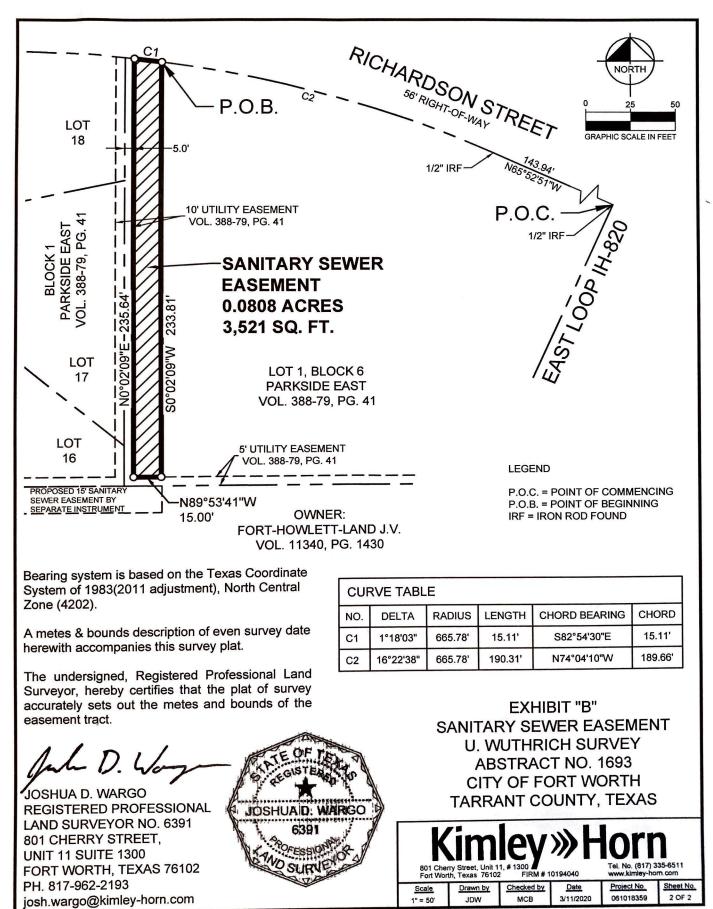

## LEGAL DESCRIPTION SANITARY SEWER EASEMENT

**BEING** a tract of land situated in the U. Wuthrich Survey, Abstract No. 1693, City of Fort Worth, Tarrant County, Texas, said tract being part of Lot 1, Block 6, Parkside East, an addition to the City of Fort Worth according to the plat recorded in Volume 388-79, Page 41, Plat Records, Tarrant County, Texas, and being more particularly described as follows:

**COMMENCING** at a 1/2-inch iron rod found at the northeast corner of said Lot 1, being at the intersection of the south right-of-way line of Richardson Street and the west right-of-way line East Loop IH-820;

**THENCE** North 65°52'51" West, with the north line of said Lot 1, being common with the said south right-of-way line, a distance of 143.94 feet to a 1/2-inch iron rod found at the beginning of a tangent curve to the left having a central angle of 16°22'38", a radius of 665.78 feet, a chord bearing and distance of North 74°04'10" West, 189.66 feet;

**THENCE** in a northwesterly direction with said curve to the left, an arc distance of 190.31 feet to the **POINT OF BEGINNING**;

**THENCE** South 0°02'09" West, departing the said common line, a distance of 233.81 feet to a point for corner on the north line of a 5-foot utility easement as shown on the plat of said Parkside East;

**THENCE** North 89°53'41" West, along the said north easement line a distance of 15.00 feet to a point for corner on the east line of 10-foot utility easement as shown on the plat of said Parkside East;

**THENCE** North 0°02'09" East, along the said east easement line, a distance of 235.64 feet to a point for corner on the aforementioned north line of said Lot 1, being common with the aforementioned south right-of-way line, and being at the beginning of a non-tangent curve to the right having a central angle of 1°18'03", a radius of 665.78 feet, a chord bearing and distance of South 82°54'30" East, 15.11 feet;

**THENCE** in a southeasterly direction with said curve to the right, an arc distance of 15.11 feet to the **POINT OF BEGINNING** and containing 3,521 square feet or 0.0808 acres of land, more or less.

## NOTES

Bearing system and coordinates are based on the Texas Coordinate System of 1983(2011 adjustment), North Central Zone (4202).

A survey plat of even survey date herewith accompanies this metes & bounds description.