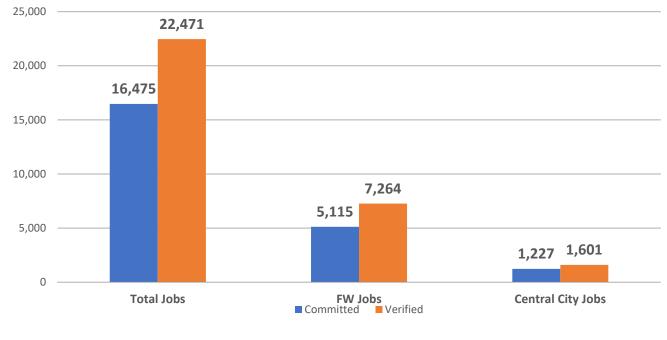

## **TY21 Employment**

**ISSUED BY THE CITY MANAGER** 

FORT WORTH, TEXAS

After payment of the grants and abatements, projects with active economic development agreements provided approximately \$22.3 M in new net tax revenue to the City in Tax Year 2021.

Failure to meet the construction commitments results in an incentive reduction over the term of the agreement.

|                                  |                       | Annual Commi     | tments (7 Year A           | vg.)                 |                           |                               |
|----------------------------------|-----------------------|------------------|----------------------------|----------------------|---------------------------|-------------------------------|
| Requirement                      | Overall<br>Employment | FW<br>Employment | Central City<br>Employment | Salary<br>Commitment | FW<br>Supply &<br>Service | FW MBE<br>Supply &<br>Service |
| Total Projects w/<br>Requirement | 38                    | 27               | 27                         | 5                    | 32                        | 37                            |
| Exceeded<br>Commitment<br>(>10%) | 29                    | 20               | 15                         | 4                    | 25                        | 18                            |
| Met Commitment                   | 6                     | 3                | 0                          | 1                    | 0                         | 3                             |