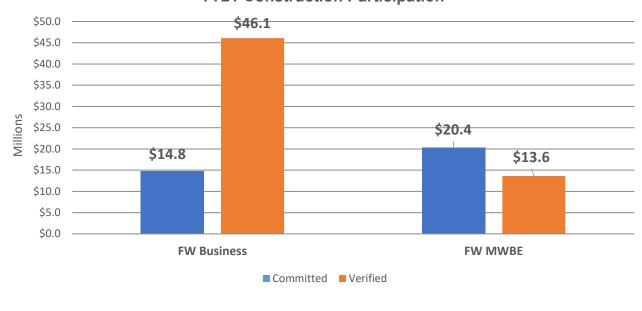

For Tax Year 2021's construction spending, Fort Worth businesses received \$46.1 M in construction spending, which more than tripled the \$14.8 M committed. Fort Worth M/WBE's received \$13.6 M in construction spending from economic development projects which fell short of the commitment value of \$20.4 M. Companies that did not meet their M/WBE or BEF commitments had their incentive reduced by their terms outlined in their specific agreements. In reviewing the last seven years of performance on M/WBE utilization, the revision in policy and coordination with the Department of Diversity & Inclusion is closing the gap on commitment spending with minority-owned firms.

#### **TY21 Construction Participation**

To the Mayor and Members of the City Council

February 7, 2023

No. 23-030

Page 3 of 6

SUBJECT: OVERVIEW ON PERFORMANCE OF ACTIVE INCENTIVE AGREEMENTS