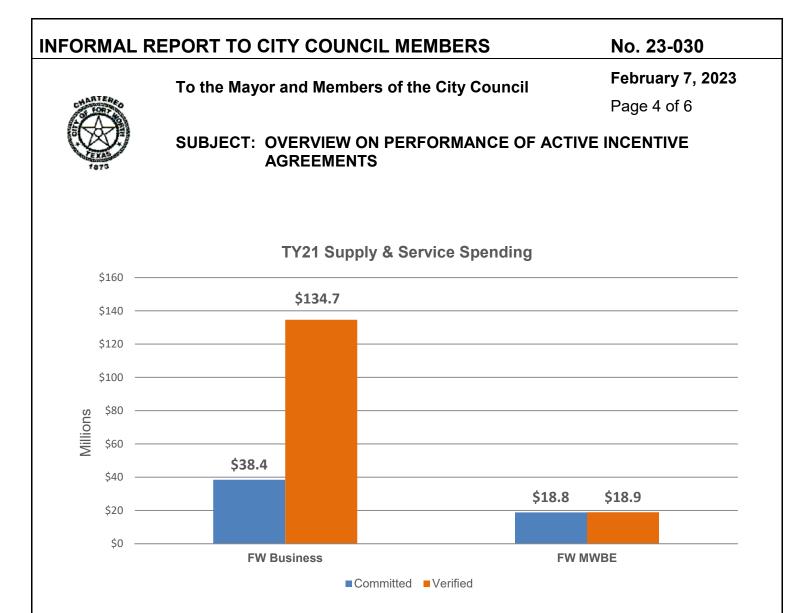

Active agreements span multiple policies that have been amended over time and contain different requirements. The policies were last updated after adoption of the Economic Development Strategic Plan and an extensive analysis of competitive cities. Revisions as a result of this review included 1) removal of the central city hiring commitment and adding a minimum salary requirement with a focus on Fort Worth jobs, 2) requiring a hard commitment of 15% on Business Equity Firm participation with a 10% automatic deduction for the agreement term if the goal is not met, and 3) removal of supply & service commitments and expanded overall construction commitment to include both hard and soft costs. The newly instituted salary requirement began at \$44,392 and is increased every two years. The majority of competitive cities have either no specific wage requirement or a living wage requirement between \$15.00 - \$17.00 per hour. Fort Worth salary requirement is currently set at \$52,300 (\$25.14/hr.) with a plans to raise the minimum to \$55,000 (\$26.44/hr.) under the new policy updates. Any project seeking economic development incentives must meet wage the minimum established wage requirement in order to be eligible.

Failure to meet the construction commitments results in an incentive reduction over the term of the agreement.

|                                  |                       | Annual Commi     | tments (7 Year A           | vg.)                 |                           |                               |
|----------------------------------|-----------------------|------------------|----------------------------|----------------------|---------------------------|-------------------------------|
| Requirement                      | Overall<br>Employment | FW<br>Employment | Central City<br>Employment | Salary<br>Commitment | FW<br>Supply &<br>Service | FW MBE<br>Supply &<br>Service |
| Total Projects w/<br>Requirement | 38                    | 27               | 27                         | 5                    | 32                        | 37                            |
| Exceeded<br>Commitment<br>(>10%) | 29                    | 20               | 15                         | 4                    | 25                        | 18                            |
| Met Commitment                   | 6                     | 3                | 0                          | 1                    | 0                         | 3                             |