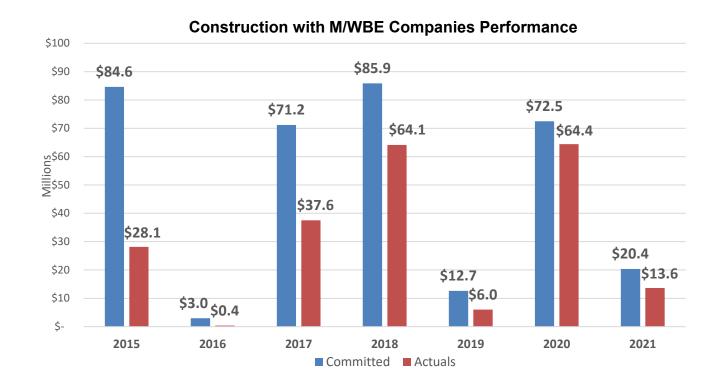

#### **Total Active Project Performance**

Attachment A of this report provides a complete overview of performance by each company. The chart is broken down to show commitments on project completion and a seven-year review on annual commitments. Due to the fluctuation in performance over time with each annual commitment, we have provided an average to provide a truer picture of how these companies are meeting commitments on an annual basis. The tables below provide a recap on the overall performance shown in the attachment.

Not meeting overall investment commitment is a condition of default.

| Construction                                           | Participation Commi                   | tment                                      |                         |
|--------------------------------------------------------|---------------------------------------|--------------------------------------------|-------------------------|
| Requirement                                            | No. of<br>Companies w/<br>Requirement | No. of Companies<br>Meeting<br>Requirement | % Meeting<br>Commitment |
| Construction with Fort Worth Companies                 | 38                                    | 27                                         | 71%                     |
| Construction with Fort Worth M/WBE or BEF<br>Companies | 43                                    | 12                                         | 28%                     |